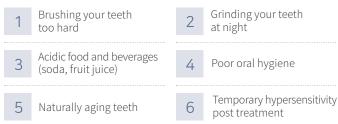

## Cause of Tooth Sensitivity

The cause of tooth sensitivity occurs when the enamel in that area is worn, and the dentin tubules and nerves within the tooth are exposed.

#### What causes Dentin Tubules to be exposed?

For more detailed information, please consult with your preferred dentist