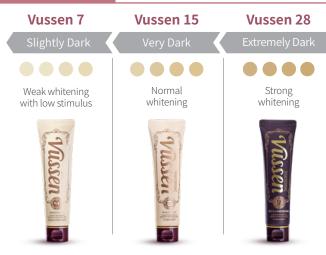

#### Whitening Care

1 Customized whitening toothpaste with 4 different brightness levels

4 Get the same professional results at home (With Vussen 7, 15, 28)

2 Removes and prevents stains without damaging your enamel

3 Healthy whitening, even for sensitive teeth (With Vussen H)