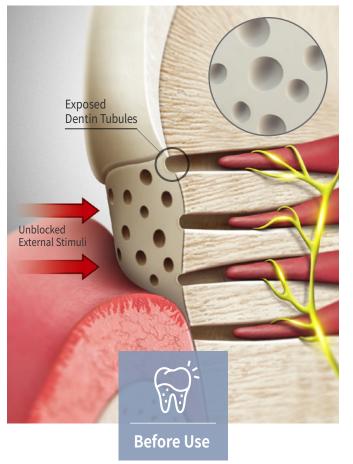

## Vüssen Sensitive Toothpaste

Vussen S blocks the exposed dentin tubules by filling the fine gaps in damaged teeth

## Cause of Tooth Sensitivity

The cause of tooth sensitivity occurs when the enamel in that area is worn, and the dentin tubules and nerves within the tooth are exposed.

### Benefits of Vussen S

The ingredients of Vussen S creates a barrier by blocking the exposed dentin tubules to alleviate tooth sensitivity.