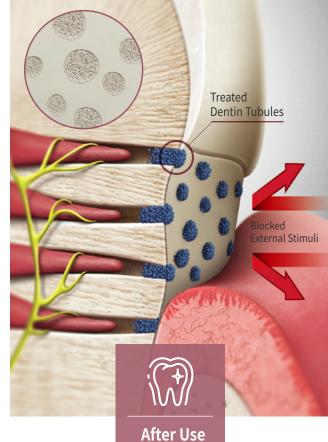

## Vüssen Sensitive Toothpaste

Vussen S blocks the exposed dentin tubules by filling the fine gaps in damaged teeth

### Benefits of Vussen S

The ingredients of Vussen S creates a barrier by blocking the exposed dentin tubules to alleviate tooth sensitivity.