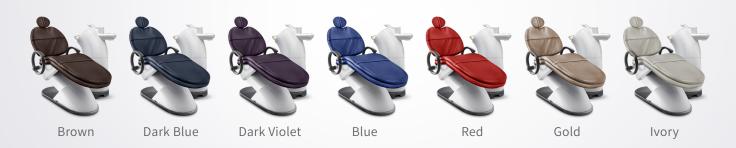

l Sensor Water Supply System can control the amount of water intake. They are designed to support the height and shape of patients of all ages, promoting convenient patient comforts.

2 Adjustable Water Supply | Hot Water Switch

Water supply control knob, drain control knob and hot water on/off switch are placed on the front side of the unit for easy access by the assistant.

3 Enhanced Suction Filter & Side Rack

The easily washable suction filter allows for simple cleaning and maintenance. The detachable side rack can hold various tools during treatment.



# **Optimal Position for Treatment**

K3 unit chair provides the most optimized positioning for doctors, assistants, and patients during treatment.





# **Color Options**

We've selected the right colors for you and your interior