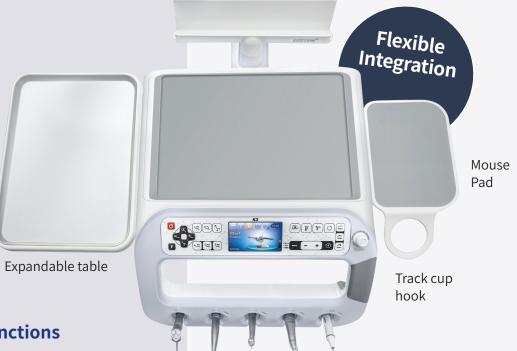

# **K3**<sup>™</sup> Unit Chair

The Healing Chair by Hiossen Implant

- Flexible Integration
- Simplify the Treatment
- Optimum Visibility

Always at your fingertips whenever you need them

**Chart Hanger** 

#### **Dr. Table Button Functions**

K3's Dr. Table, equipped with a 4.3" color LCD display panel, provides all information needed at a glance. The various additional functions, such as the film viewer, treatment position selection, RPM preset, and scaler power control, allow the doctor to operate in a more stabilized and methodical manner.

#### **Ample Workspace**

K3 doctor's table has ample space for enhanced procedures: Information Stand for easy access to charts & tablet, Instrument Tray for instruments & additional tools, and a Mouse Pad.