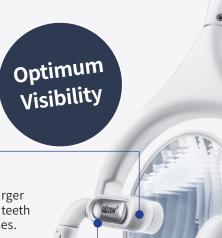

### **Advanced LED Lamp**

LED Lamp is approximately 50% larger than other lamps and provide easy teeth and soft tissue inspection processes.

#### **Blue Light Cut-Off Filter**

By adopting Blue Light Cut-Off function, chronic problems such as resin hardening can be controlled for an effective treatment process.