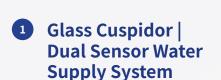

## **Autoclavable Light Handle**

Light handles are easily removable and autoclavable.

The wider and transparent Glass Cuspidor allows for simple cleaning and maintenance. The Dual Sensor Water Supply System can control the amount of water intake. They are designed to support the height and shape of patients of all ages, promoting convenient patient comforts.

2 Adjustable Water Supply | Hot Water Switch

Water supply control knob, drain control knob and hot water on/off switch are placed on the front side of the unit for easy access by the assistant.

3 Enhanced Suction Filter & Side Rack

The easily washable suction filter allows for simple cleaning and maintenance. The detachable side rack can hold various tools during treatment.