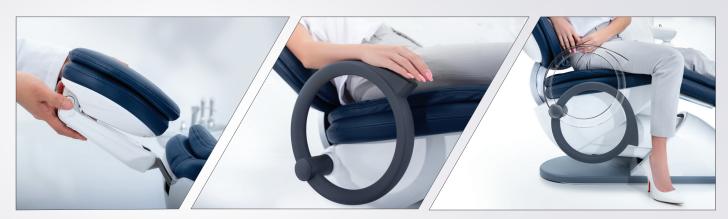

# **Optimal Position for Treatment**

K3 unit chair provides the most optimized positioning for doctors, assistants, and patients during treatment.