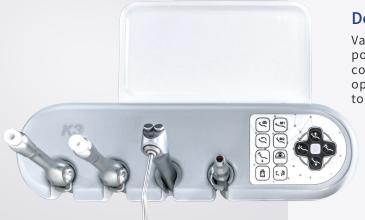

Various functions including treatment position, cuspidor rinse, and light control buttons are mounted on the operating panel of the assistant table to maximize its purpose.