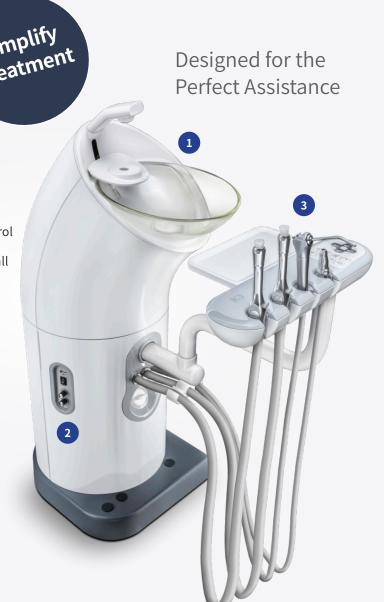

# **Optimal Position for Treatment**

K3 unit chair provides the most optimized positioning for doctors, assistants, and patients during treatment.