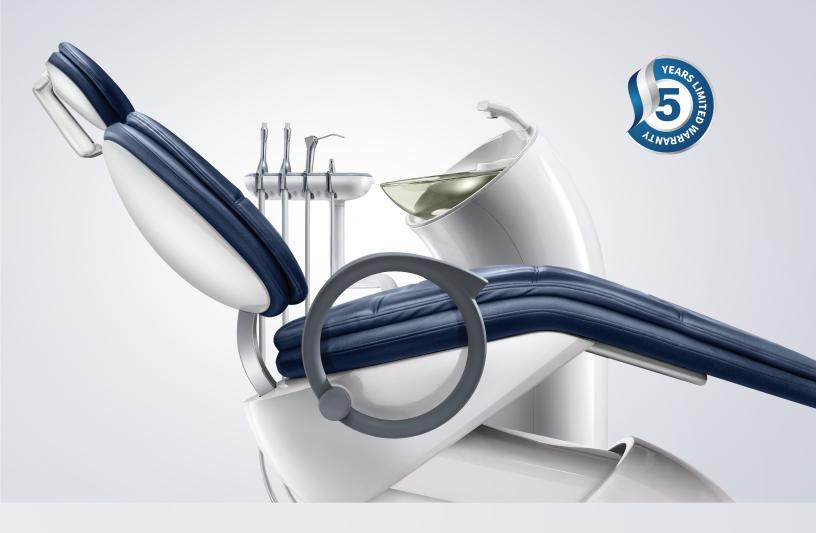

Simple yet Sophisticated

# **K3**<sup>™</sup> Unit Chair

The Healing Chair by Hiossen Implant

- Flexible Integration
- Simplify the Treatment
- Optimum Visibility

Always at your fingertips whenever you need them

**Chart Hanger** 