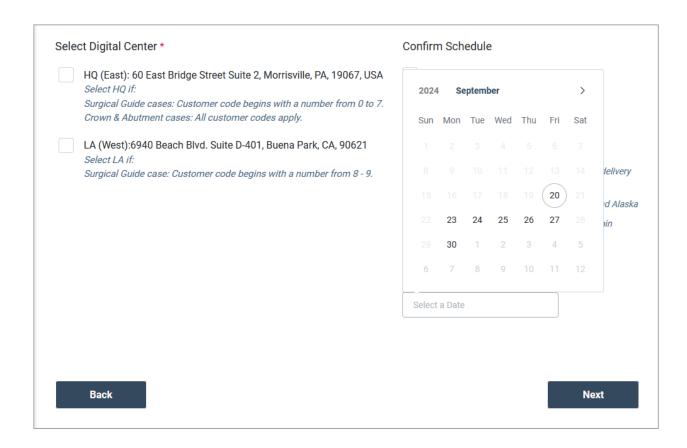

① You can also choose to ship to the digital center.

② Please choose the delivery type and preferred date. ③ If you click Rates, you can find the table below.

[Note] Onefit(Smartfit) and Crown are only available at HQ.

| Rates              |     |    |    |    |    | :  |
|--------------------|-----|----|----|----|----|----|
|                    | LBS |    |    |    |    |    |
| TERM               | ~1  |    | ~2 |    | 2~ |    |
| EXPRESS SAVER      | \$  | -  | \$ | -  | \$ | -  |
| SECOND DAY         | \$  | 8  | \$ | 10 | \$ | 10 |
| STANDARD OVERNIGHT | \$  | 12 | \$ | 13 | \$ | 15 |
| PRIORITY OVERNIGHT | \$  | 13 | \$ | 15 | \$ | 16 |
| FIRST OVERNIGHT    | \$  | 30 | \$ | 30 | \$ | 30 |
| SATURDAY DELIVERY  | \$  | 32 | \$ | 37 | \$ | 42 |

① Please choose the delivery type and preferred date.

[Note] Regular case: 14 (business day)

① select a date and click "Next".

② You will see this message appear. Please click it to remove it.

① Please review the final order page and submit the case