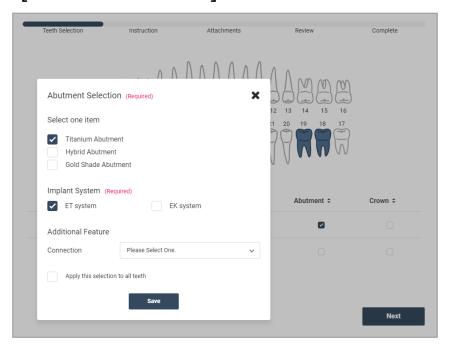

# [Custom Abutment]

[Note]
Please select the
desired abutment
and implant
system(ET/EK).