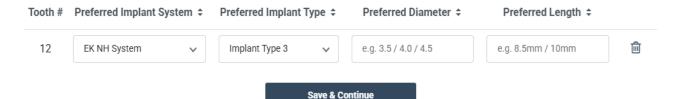

#### **OneBox Service**

\* Please delete the tooth number(s) you don't wish to continue with for the OneBox Service.

Fill in the Implant System & Implant Type and click save and continue