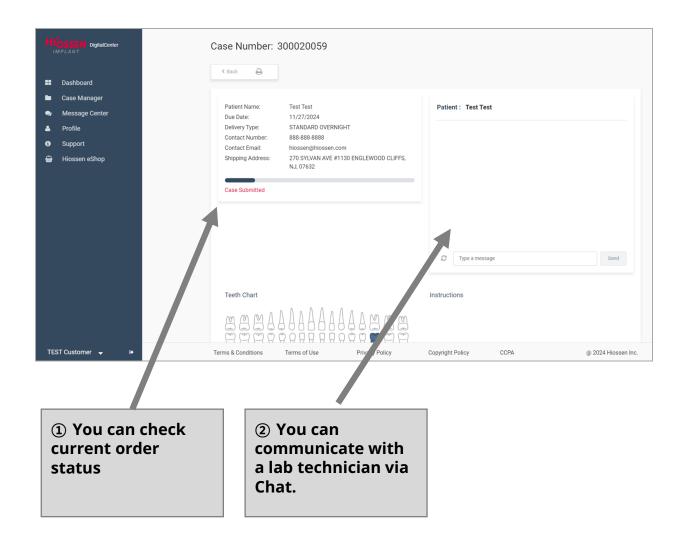

# **How to Use Case Manager**

① You can find all the cases in Case Manager. ② Please click a case number to check order details.