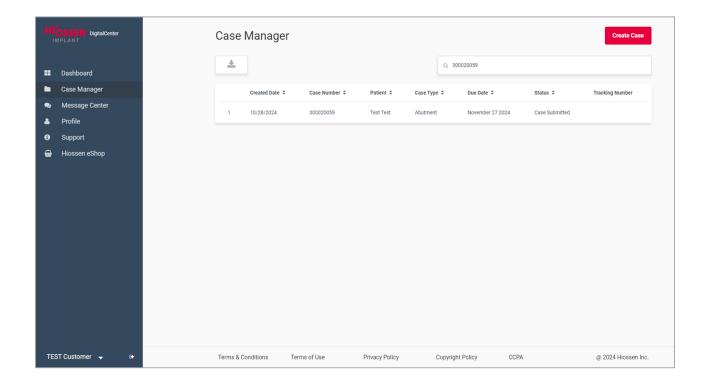

# **How to Use Case Manager**

① You can find all the cases in Case Manager. ② Please click a case number to check order details.