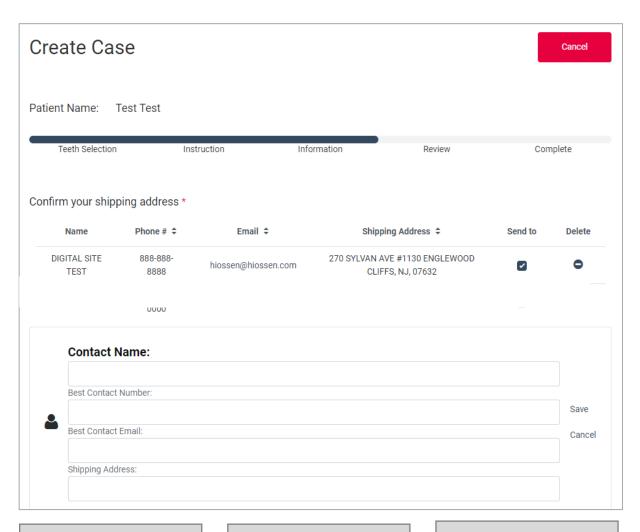

[Note]
If you are not ready,
you can also upload
the file later.

4 Please click "Next"

① Please check if the information for shipping is correct.

② If the address is not correct, you can edit it.

When you change the info and click "Save", then the background color will be changed ③ If you want to cancel it, please click "Cancel".