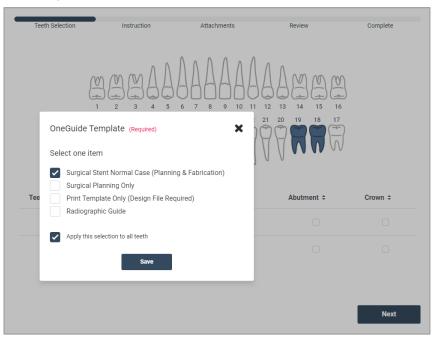

# [Surgical Stent]

- ③ If you want to apply this selection to all selected teeth, please check "Apply this selectin to all teeth" box.
- 4 Please click "Save"