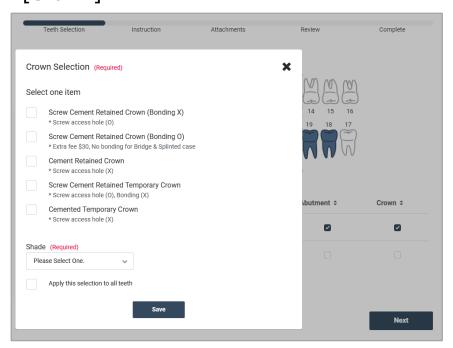

③ Please check the empty square boxes to choose the desired items

[Note] You can cancel it by clicking the selected tooth.

- ① If you click on one of the empty boxes, a pop up will appear to choose specific options.
- ② Please select the items you want.

# [Surgical Stent]

- ③ If you want to apply this selection to all selected teeth, please check "Apply this selectin to all teeth" box.
- 4 Please click "Save"

#### [Crown]

[Note]
Please select the
desired crown and
shade.

⑤ When all items are selected, please click next.