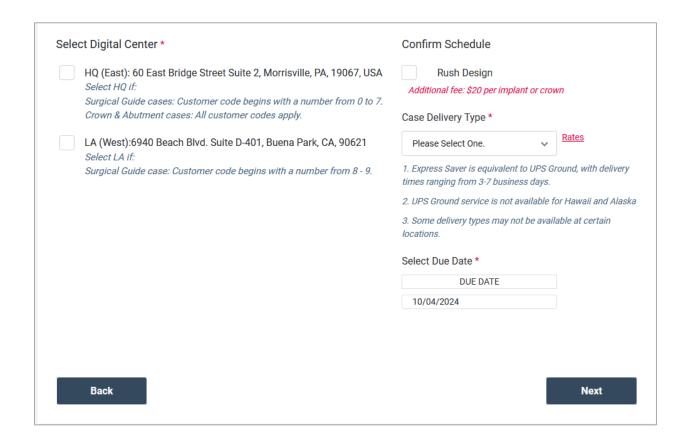

① You can also choose to ship to the digital center.

② Please choose the delivery type and preferred date. ③ If you click Rates, you can find the table below.

[Note] Onefit(Smartfit) and Crown are only available at HQ.

① Please choose the delivery type and preferred date.

[Note] Regular case: 14 (business day)

① select a date and click "Next".

② You will see this message appear. Please click it to remove it.

① Please review the final order page and submit the case