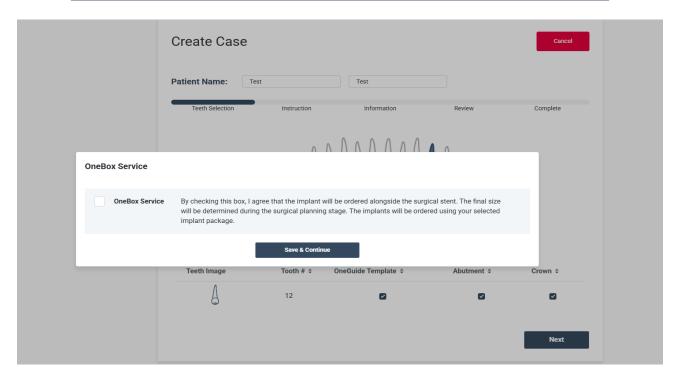

# OneBox Service: Check this box if you would like the implants and surgical stent to be ordered together.

#### **OneBox Service**

\* Please delete the tooth number(s) you don't wish to continue with for the OneBox Service.

Fill in the Implant System & Implant Type and click save and continue