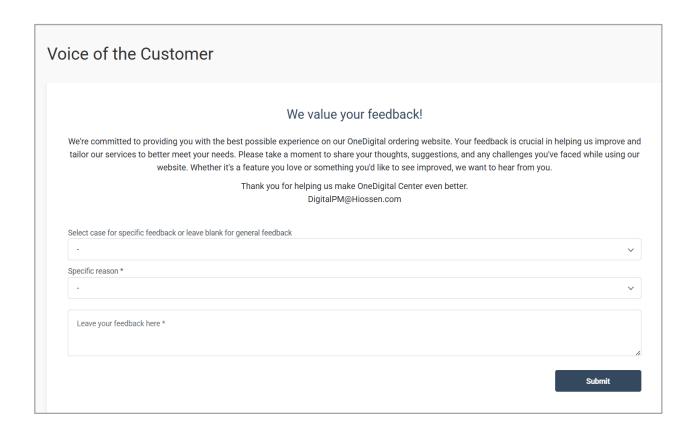

# **Voice of the Customer**

[Note] Under VOC customers can now give us their feedback.