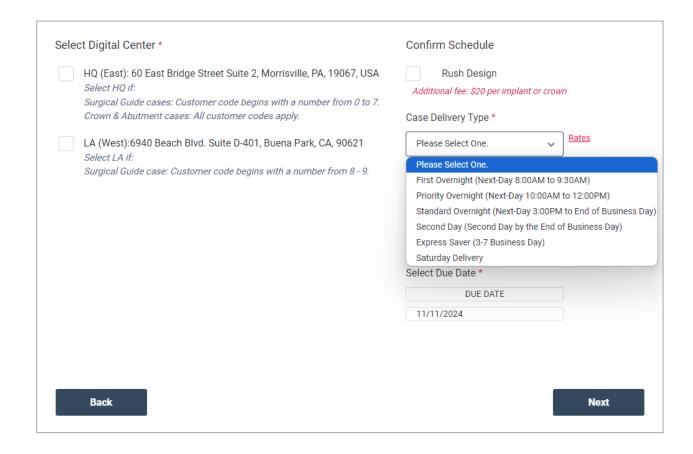

① You can also choose to ship to the digital center.

② Please choose the delivery type and preferred date. ③ If you click Rates, you can find the table below.

[Note] Onefit(Smartfit) and Crown are only available at HQ.

① Please choose the delivery type and preferred date.

[Note] Regular case: 14 (business day)

① select a date and click "Next".

② You will see this message appear. Please click it to remove it.

① Please review the final order page and submit the case