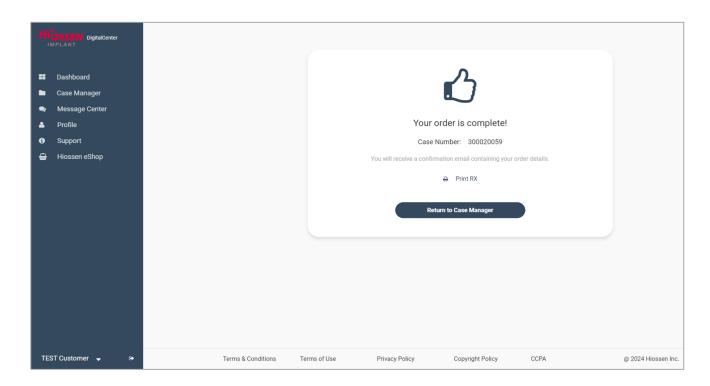

② You can find the cancel icon on the top right side.

[Note]
It will take a few seconds to complete the new case creation.

If your case creation is successful, you can find it in the case manager.

① When a new order is successfully submitted, you can find this page.

② You can also print the RX.