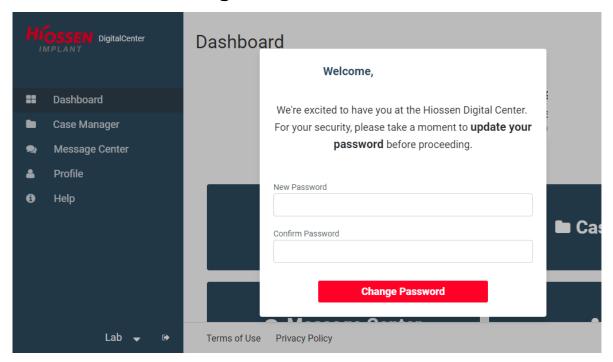

# [Account creation and login]

① For security reasons please change your password.

Dashboard • Your password has been reset successfully

② A notification will appear once the password has been successfully changed.