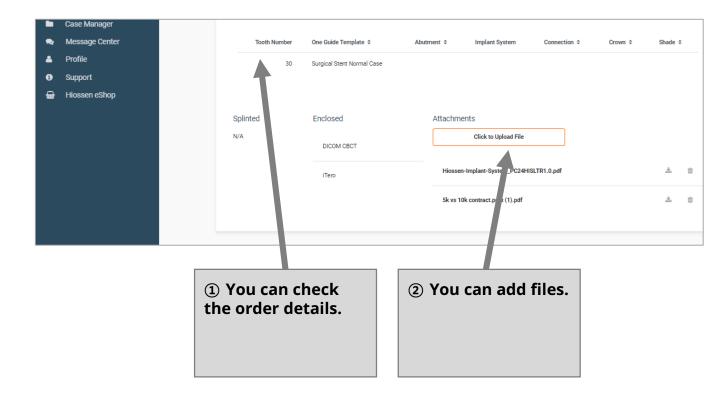

# **How to Use Case Manager**

① You can find all the cases in Case Manager. ② Please click a case number to check order details.