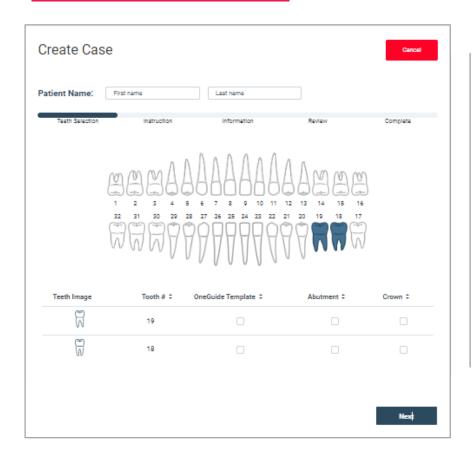

# **Website Navigation**

- ① Please add the patient's name
- ② Please select the tooth numbers

| tient Name:                                                                               | ossen       | Digital Center       |              |          |
|-------------------------------------------------------------------------------------------|-------------|----------------------|--------------|----------|
| Teeth Selection                                                                           | Instruction | Attachments          | Review       | Complete |
| 1 2 3 4 5 6 7 8 9 10 11 12 13 14 15 16<br>32 31 30 29 28 27 26 25 24 23 22 21 20 19 18 17 |             |                      |              |          |
| (                                                                                         | /V VV VV V  | VVVVVVVV             | 1 1 44 40 00 |          |
| Teeth Image                                                                               | Tooth # \$  | OneGuide Template \$ | Abutment \$  | Crown \$ |
| Teeth Image                                                                               | Tooth # \$  | OneGuide Template \$ | Abutment ÷   | Crown \$ |
|                                                                                           |             |                      |              |          |
|                                                                                           | 19          |                      |              |          |

③ Please check the empty square boxes to choose the desired items

[Note] You can cancel it by clicking the selected tooth.

- ① If you click on one of the empty boxes, a pop up will appear to choose specific options.
- ② Please select the items you want.