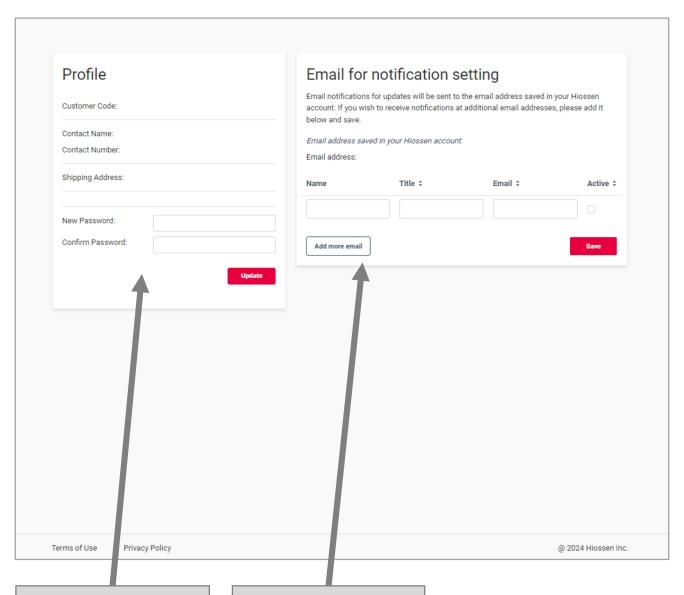

# **How to Change Your Profile**

① You can reset your password.

② You can add emails to receive status change notifications.

[Note]
If you want to change your registered email address, please contact your sales reps.

[Note]
If you would like to receive notifications to your email, please check "Activate"