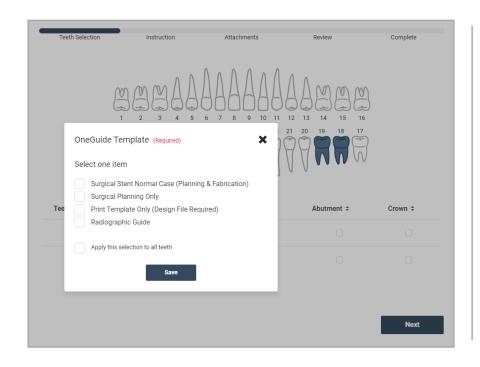

③ Please check the empty square boxes to choose the desired items

[Note] You can cancel it by clicking the selected tooth.

- ① If you click on one of the empty boxes, a pop up will appear to choose specific options.
- ② Please select the items you want.

# [Surgical Stent]

- ③ If you want to apply this selection to all selected teeth, please check "Apply this selectin to all teeth" box.
- 4 Please click "Save"