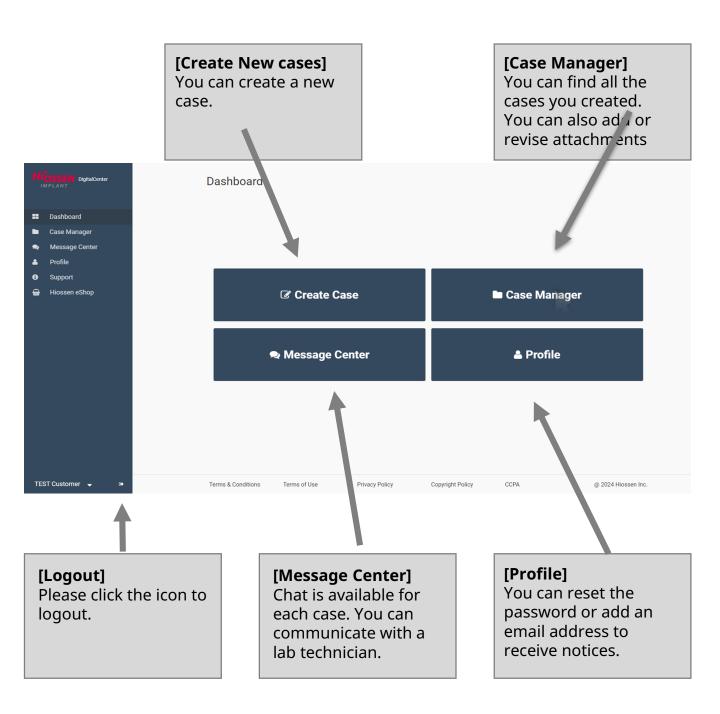

Case Manager | Pg. 18 |
| How to Change Your Profile  | Pg. 21 |
| Support                     | Pg. 22 |
| VOC                         | Pa. 23 |



# **Getting Started**

# [Account creation and login]



① Please log in using your current ID and password

② If you are a new customer, please click "Create your account" and fill in the google form

#### [Note]

The initial password was sent to your registered email If you don't know the password, please contact us.

<u>smartfit@hiossen.com</u> <u>digitalpm@hiossen.com</u>

# **Getting Started**

# [Account creation and login]



① For security reasons please change your password.

Dashboard • Your password has been reset successfully

② A notification will appear once the password has been successfully changed.

# **Website Navigation**





- ① Please add the patient's name
- ② Please select the tooth numbers

| tient Name:                                                                               | ossen       | Digital Center       |              |          |
|-------------------------------------------------------------------------------------------|-------------|----------------------|--------------|----------|
| Teeth Selection                                                                           | Instruction | Attachments          | Review       | Complete |
| 1 2 3 4 5 6 7 8 9 10 11 12 13 14 15 16<br>32 31 30 29 28 27 26 25 24 23 22 21 20 19 18 17 |             |                      |              |          |
| (                                                                                         | /V