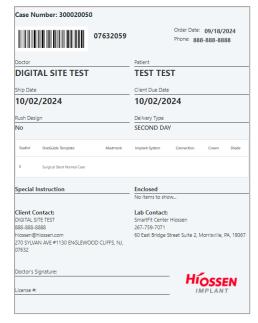

② You can find the cancel icon on the top right side.

[Note]
It will take a few seconds to complete the new case creation.

If your case creation is successful, you can find it in the case manager.

① When a new order is successfully submitted, you can find this page.

② You can also print the RX.