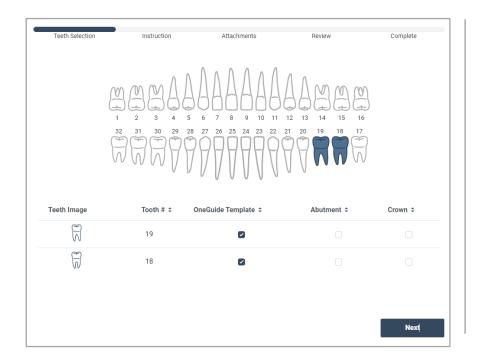

# **Website Navigation**

- ① Please add the patient's name
- ② Please select the tooth numbers

| tient Name:                                                                               | ossen       | Digital Center       |              |          |
|-------------------------------------------------------------------------------------------|-------------|----------------------|--------------|----------|
| Teeth Selection                                                                           | Instruction | Attachments          | Review       | Complete |
| 1 2 3 4 5 6 7 8 9 10 11 12 13 14 15 16<br>32 31 30 29 28 27 26 25 24 23 22 21 20 19 18 17 |             |                      |              |          |
| (                                                                                         | /V VV VV V  | VVVVVVVV             | 1 1 44 40 00 |          |
| Teeth Image                                                                               | Tooth # \$  | OneGuide Template \$ | Abutment \$  | Crown \$ |
| Teeth Image                                                                               | Tooth # \$  | OneGuide Template \$ | Abutment ÷   | Crown \$ |
|                                                                                           |             |                      |              |          |
|                                                                                           | 19          |                      |              |          |

③ Please check the empty square boxes to choose the desired items

[Note] You can cancel it by clicking the selected tooth.

- ① If you click on one of the empty boxes, a pop up will appear to choose specific options.
- ② Please select the items you want.