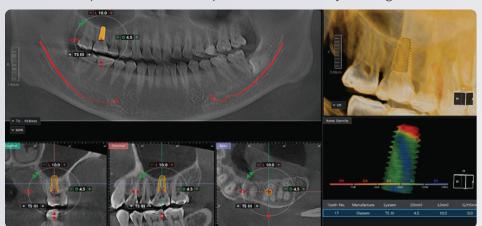

# **Optimized Implant Simulation: Intuitive 3D Viewer**

Enhanced implant simulation to provide user-friendly 3D diagnosis

■ One3 Software -Implant placement simulation