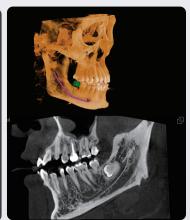

### **Al-powered Smart 3D Viewer**

Convenient and precise diagnoses are now just a click away, as the new AI feature automatically traces the dental arch and inferior alveolar nerves

◆ Al empowered dental arch creation and auto nerve tracing

# **Optimized Implant Simulation: Intuitive 3D Viewer**

Enhanced implant simulation to provide user-friendly 3D diagnosis

■ One3 Software -Implant placement simulation