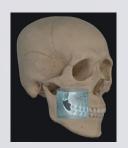

### **Al-powered Smart 3D Viewer**

Convenient and precise diagnoses are now just a click away, as the new AI feature automatically traces the dental arch and inferior alveolar nerves

◆ Al empowered dental arch creation and auto nerve tracing