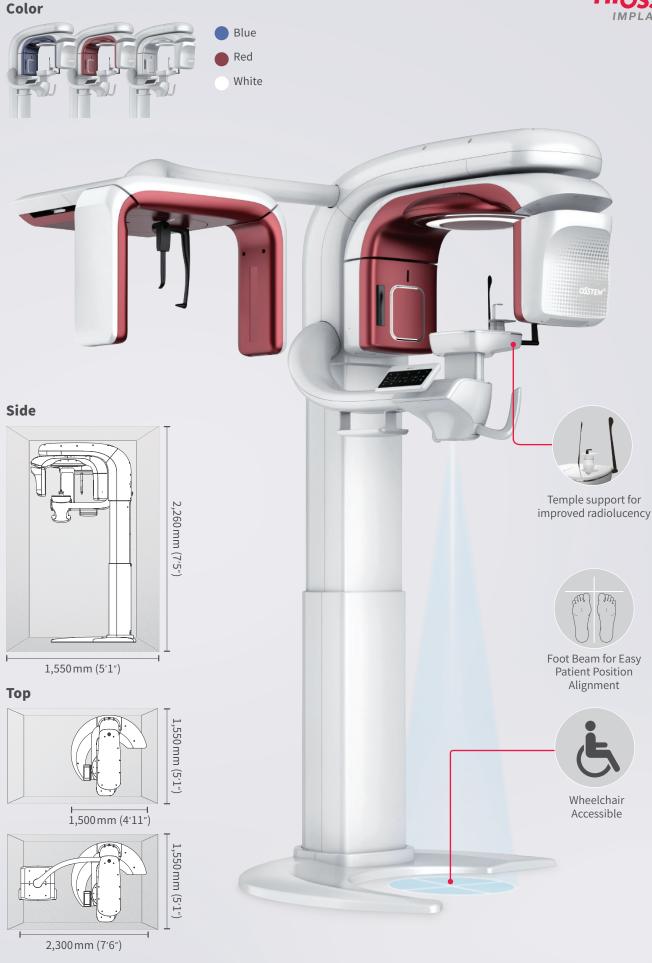

## **4 Imaging Options**

Depending on the diagnostic intent, you can choose the optimal acquisition time and radiation dose

# Multiple FOV: 5x5, 8x9, 10x9, 12x9, 15x9, 15x15

Imaging size and location can be selected to suit your diagnostic needs

5x5 Right Molar

8x9 Left

10x9 Left Right

12x9 Full Arch

15x9 Sinus

15x15 Facial