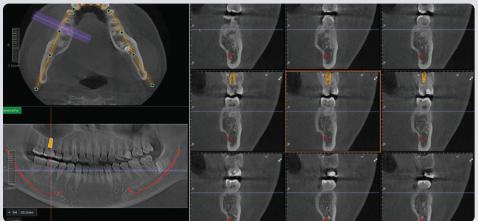

### **Al-powered Smart 3D Viewer**

Convenient and precise diagnoses are now just a click away, as the new AI feature automatically traces the dental arch and inferior alveolar nerves

◆ Al empowered dental arch creation and auto nerve tracing