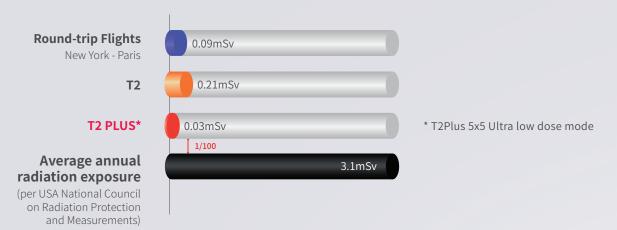

## **Ultra-low Radiation Dosage**

100 times lower radiation dose than natural exposure