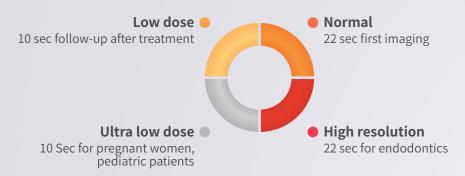

## **4 Imaging Options**

Depending on the diagnostic intent, you can choose the optimal acquisition time and radiation dose