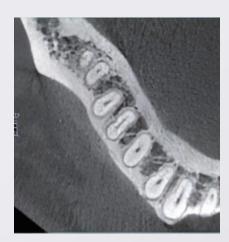

nerves



◆ Al empowered dental arch creation and auto nerve tracing

# **Optimized Implant Simulation: Intuitive 3D Viewer**

Enhanced implant simulation to provide user-friendly 3D diagnosis



■ One3 Software -Implant placement simulation

#### **Panoramic**



# Cephalometric







HÍOSSEN IMPLANT Smiles that last a lifetime



## **Ultra-low Radiation Dosage**

100 times lower radiation dose than natural exposure



## **4 Imaging Options**

Depending on the diagnostic intent, you can choose the optimal acquisition time and radiation dose



# Multiple FOV: 5x5, 8x9, 10x9, 12x9, 15x9, 15x15

Imaging size and location can be selected to suit your diagnostic needs



5x5 Right Molar



8x9 Left



10x9 Left Right



12x9 Full Arch



15x9 Sinus



15x15 Facial

### 0.05mm Voxel Size



T2 PLUS FOV 5X5 **0.05mm**