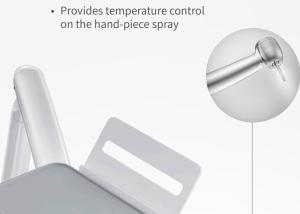

The backrest can be tilted to provide adjustable support for the dentist's hips during treatment

**Joystick** 

• Multi chair position adjustment

 The seat base can be tilted forward to reduce pressure on the thighs, minimizing leg fatigue

#### **Seat Tilting Function**

 Maintains a stable patient treatment position when the backrest reclines



**Rotatable Cuspidor** 

• The cuspidor can be adjusted to

allow the patient to comfortably

rinse their mouth after treatment

#### **HANARO Console**

 The integrated design offers convenient storage for personal items, paper cups, and tissues, maximizing space efficiency

High (rpm)



#### Adjustable Hand-piece Cradle

• Protects the dentist's hand by reducing interference with the surgical instruments

#### **Warm Water Supply System**



#### **Doctor's Table**

• Left handed option available

#### Wireless Foot Controller

• Handpiece RPM can be easily adjusted by turning the foot pedal left or right as needed

### **LED Light & Sterilization**

- Blue light Cut-Off Function: Controls the resin curing time
- On/Off sensor for hands-free light control
- Autoclavable Handles



# **Sterilized Water Supply Device**

**Autoclavable Doctor's** 

Table-Handle

• Can be detached and sterilized for

• Supplies sterilized water to effectively suppress bacteria and biofilm in the water pipe



# **Built-in Water Pipe Cleaning System**

• Oxygenated water assists in effectively cleaning the water pipe





# **K5** Unit Chair Instruments



## **Product Details**

#### **Color Options**



## **Specifications**

| Power Supply Vol