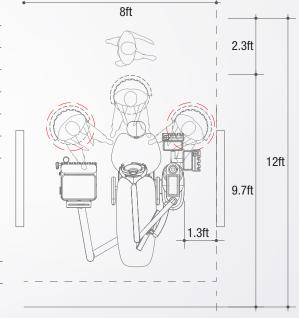

#### **Actual Dimensions**

| Width  | 5.0 ft |
|--------|--------|
| Length | 6.1 ft |
| Height | 6.3 ft |