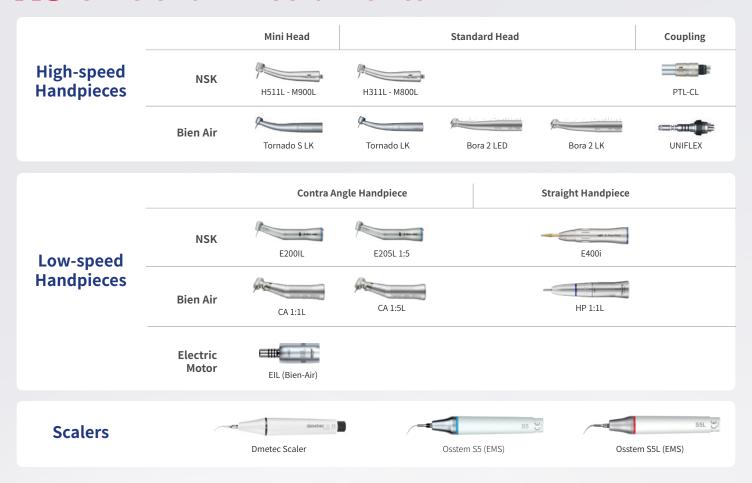

d by reducing interference with the surgical instruments

#### **Warm Water Supply System**



#### **Doctor's Table**

• Left handed option available

#### Wireless Foot Controller

• Handpiece RPM can be easily adjusted by turning the foot pedal left or right as needed

### **LED Light & Sterilization**

- Blue light Cut-Off Function: Controls the resin curing time
- On/Off sensor for hands-free light control
- Autoclavable Handles



# **Sterilized Water Supply Device**

**Autoclavable Doctor's** 

Table-Handle

• Can be detached and sterilized for

• Supplies sterilized water to effectively suppress bacteria and biofilm in the water pipe



# **Built-in Water Pipe Cleaning System**

• Oxygenated water assists in effectively cleaning the water pipe





# **K5** Unit Chair Instruments



## **Product Details**

#### **Color Options**



## **Specifications**

| Power Supply Voltage  | AC 110~120 V, 60 Hz       |
|-----------------------|---------------------------|
| Power Consumption     | 1.2 KVA                   |
| Seat Elevation Method | Vibrational               |
| Seat Height           | Max. 2.8 ft, Min. 1.5 ft  |
|                       |                           |
| Backrest Angle        | Maximum angle 71°         |
| Backrest Angle Weight | Maximum angle 71° 441 lbs |
|                       |                           |

#### **Actual Dimensions**

| Width  | 5.0 ft |
|--------|--------|
| Length | 6.1 ft |
| Height | 6.3 ft |