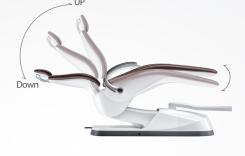

#### **Seat Tilting Function**

 Maintains a stable patient treatment position when the backrest reclines

**Rotatable Cuspidor** 

• The cuspidor can be adjusted to

allow the patient to comfortably

rinse their mouth after treatment