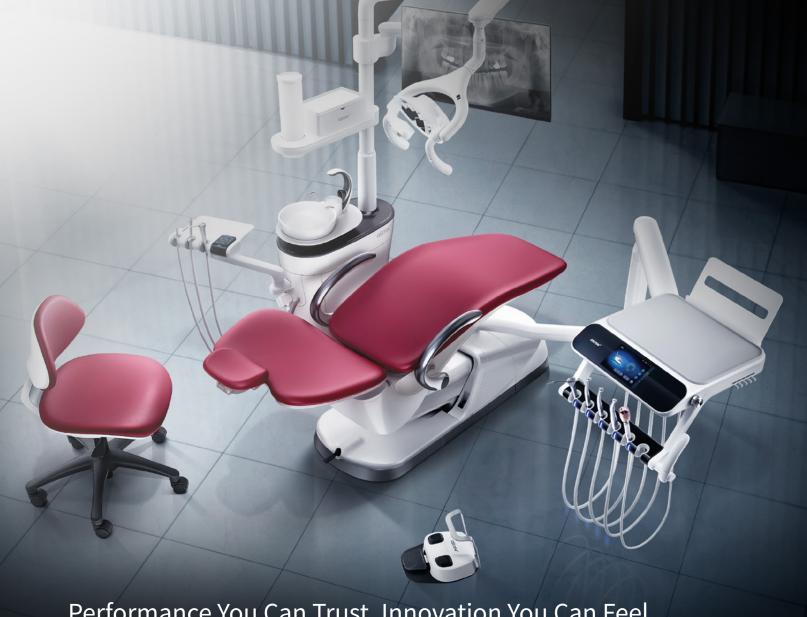

#### **Seat Tilting Function**

 Maintains a stable patient treatment position when the backrest reclines

**Rotatable Cuspidor** 

• The cuspidor can be adjusted to

allow the patient to comfortably

rinse their mouth after treatment