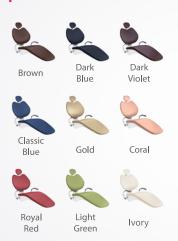

uments

#### **Warm Water Supply System**



#### **Doctor's Table**

• Left handed option available

#### Wireless Foot Controller

• Handpiece RPM can be easily adjusted by turning the foot pedal left or right as needed

### **LED Light & Sterilization**

- Blue light Cut-Off Function: Controls the resin curing time
- On/Off sensor for hands-free light control
- Autoclavable Handles



# **Sterilized Water Supply Device**

**Autoclavable Doctor's** 

Table-Handle

• Can be detached and sterilized for

• Supplies sterilized water to effectively suppress bacteria and biofilm in the water pipe



# **Built-in Water Pipe Cleaning System**

• Oxygenated water assists in effectively cleaning the water pipe





# **K5** Unit Chair Instruments



## **Product Details**

#### **Color Options**



## **Specifications**

| Power Supply Voltage  | AC 110~120 V, 60 Hz       |
|-----------------------|---------------------------|
| Power Consumption     | 1.2 KVA                   |
| Seat Elevation Method | Vibrational               |
| Seat Height           | Max. 2.8 ft, Min. 1.5 ft  |
|                       |                           |
| Backrest Angle        | Maximum angle 71°         |
| Backrest Angle Weight | Maximum angle 71° 441 lbs |
|                       |                           |

#### **Actual Dimensions**

| Width  | 5.0 ft |
|--------|--------|
| Length | 6.1 ft |
| Height | 6.3 ft |