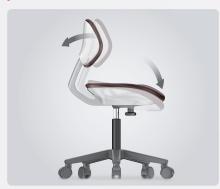

#### **Doctor's Stool**

 The backrest can be tilted to provide adjustable support for the dentist's hips during treatment

**Joystick** 

• Multi chair position adjustment

 The seat base can be tilted forward to reduce pressure on the thighs, minimizing leg fatigue