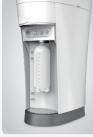

#### **Warm Water Supply System**

# **Sterilized Water Supply Device**

**Autoclavable Doctor's** 

Table-Handle

• Can be detached and sterilized for

• Supplies sterilized water to effectively suppress bacteria and biofilm in the water pipe