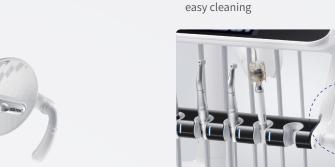

#### **HANARO Console**

 The integrated design offers convenient storage for personal items, paper cups, and tissues, maximizing space efficiency

High (rpm)

#### Adjustable Hand-piece Cradle

• Protects the dentist's hand by reducing interference with the surgical instruments

#### **Doctor's Table**

• Left handed option available

#### Wireless Foot Controller

• Handpiece RPM can be easily adjusted by turning the foot pedal left or right as needed