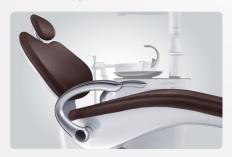

#### Adjustable Hand-piece Cradle

• Protects the dentist's hand by reducing interference with the surgical instruments