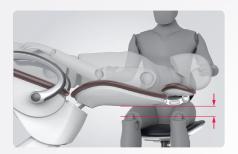

#### **Slim Backrest**

 Ensures an ideal treatment position by reducing obstruction to the dentist's knee

#### **Comfortable Seat**

 Provides excellent support for both the patient and the dentist, helping to reduce strain during procedures