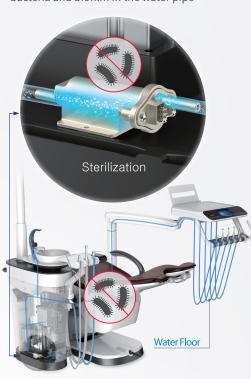

# **Sterilized Water Supply Device**

**Autoclavable Doctor's** 

Table-Handle

• Can be detached and sterilized for

• Supplies sterilized water to effectively suppress bacteria and biofilm in the water pipe

# **Built-in Water Pipe Cleaning System**

• Oxygenated water assists in effectively cleaning the water pipe