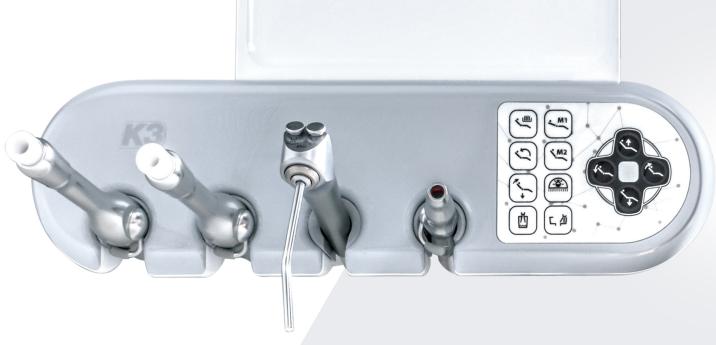

#### **Designed for the Perfect Assistance**

Various functions including treatment position, cuspidor rinse, and light control buttons are mounted on the operating panel of the assistant table to maximize its purpose.