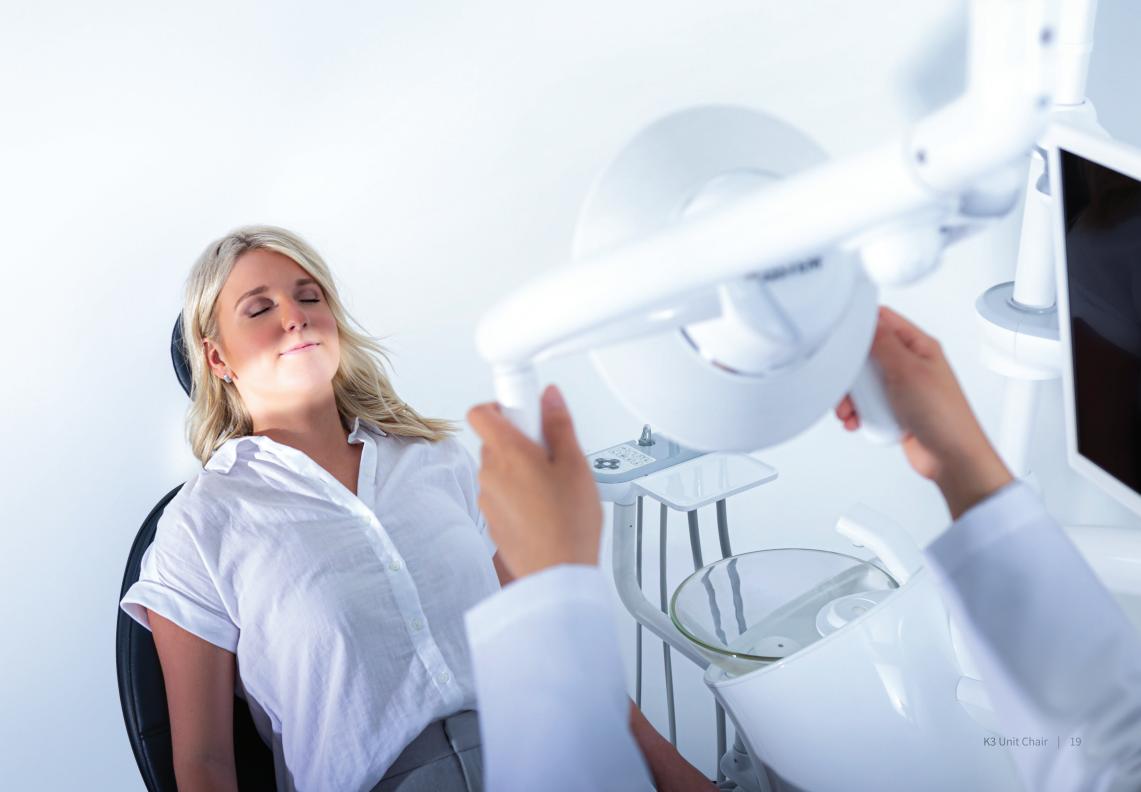

#### **Advanced LED Lamp**

LED Lamp is approximately 50% larger than other lamps and provide easy teeth and soft tissue inspection processes.

## Blue Light Cut-Off Filter

By adopting Blue Light Cut-Off function, chronic problems such as resin hardening can be controlled for an effective treatment process.