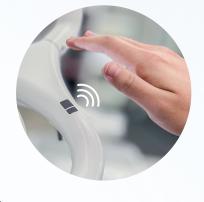

#### **Touchless Sensor**

Touchless sensor allows for hands-free activation and composite-safe mode activation, minimizing the risk of cross-contamination of the light head surface.