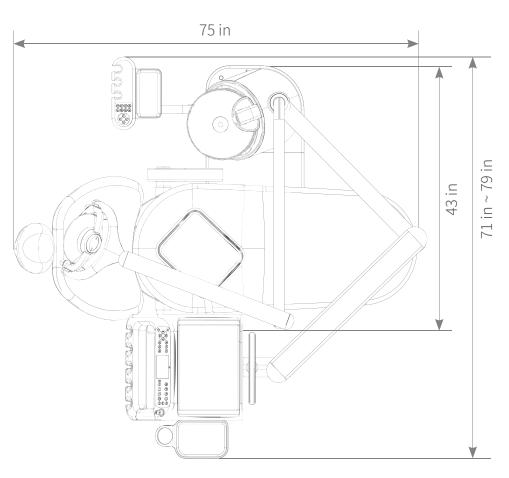

## **K3 Dimension**

**The Most Optimal Positioning during Treatment** 

K3 unit chair provides the most optimized positioning for doctors, assistants, and patients during treatment with adjustable height control from 14" (365 mm) up to 31" (795 mm) and a smooth table movement for space management.