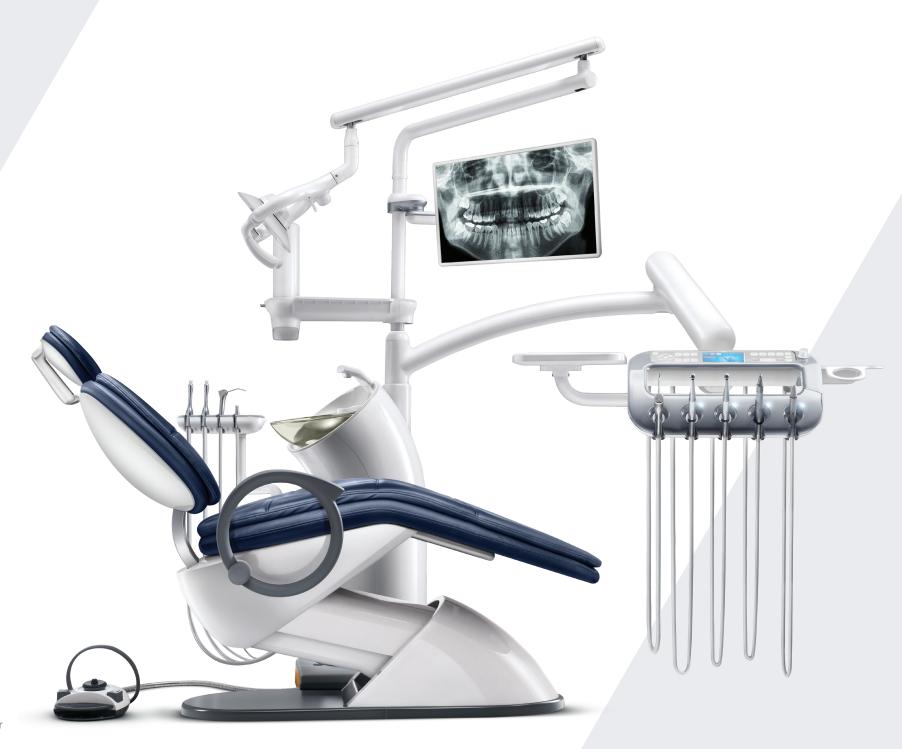

#### **Flexible Integration**

Built with an optimized streamlined operation in mind, the K3 unit chair offers all of your needs within perfect reach.

\* Handpieces are not included and can be purchased separately.

## Flexible Integration

Always at your fingertips whenever you need them

K3 unit chair's SMART Delivery System delivers all the necessary tools and information for comfortable operation with peak efficiency. A wide intuitive 4.3" color LCD display on a spacious tabletop to provide all the information needed for practice even at a slight glance.

#### **Dr. Table Button Functions**

K3's Dr. Table, equipped with a 4.3" color LCD display panel, provides all information needed at a glance. The various additional functions, such as the film viewer, treatment position selection, RPM preset, and scaler power control, allow the doctor to operate in a more stabilized and methodical manner.

#### **Ample Workspace**

K3 doctor's table has ample space for enhanced procedures: Information Stand for easy access to charts & tablet, Instrument Tray for instruments & additional tools, and a Mouse Pad.