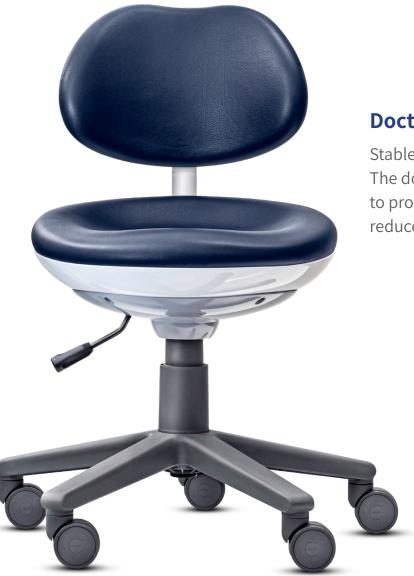

#### **Doctor Stool**

Stable, safe, and comfortable. The doctor stool is designed to provide ample support and reduce fatigue.