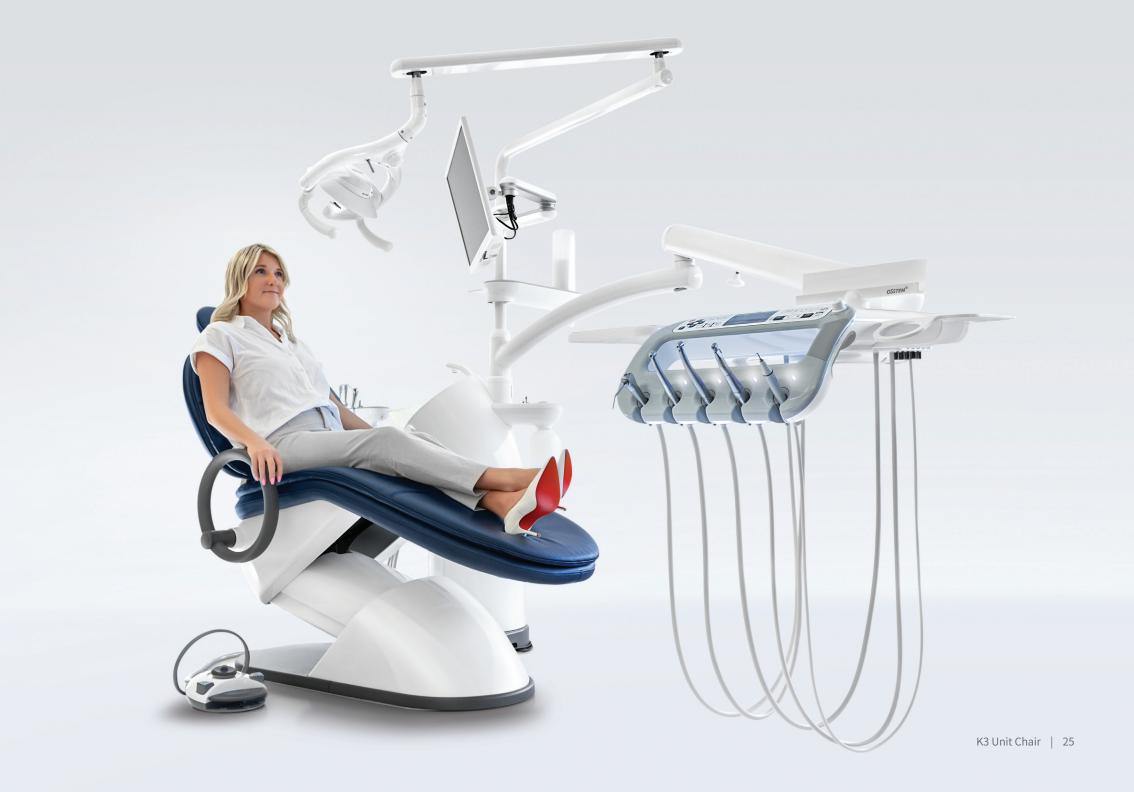

### Simple yet Sophisticated

Introducing our most advanced healing unit chair, ergonomically designed to allow streamlined interactions among dentists, dental assistants, and patients. Designed by well-known dentists and biomedical engineers, the K3 unit chair provides comfortable patient experience and efficient work environments for doctors. The flexible integration of the delivery system offers easy access to enhance patient treatments and care.

#### **Flexible Integration**

Built with an optimized streamlined operation in mind, the K3 unit chair offers all of your needs within perfect reach.

\* Handpieces are not included and can be purchased separately.

## Flexible Integration

Always at your fingertips whenever you need them

K3 unit chair's SMART Delivery System delivers all the necessary tools and information for comfortable operation with peak efficiency. A wide intuitive 4.3" color LCD display on a spacious tabletop to provide all the information needed for practice even at a slight glance.