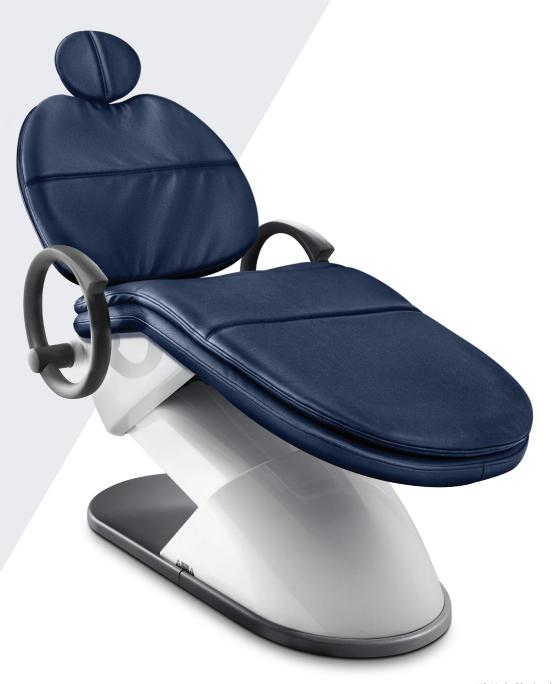

## Ergonomically Designed (Headrest & Backrest)

One-hand adjustable headrest provides the proper support to the head and the neck at any angle. The oversized backrest provides ample support for all body types, allowing patients to rest comfortably even during lengthy procedures.

#### **Intuitive and Compact (Armrest)**

K3's unique circular armrest is robust and comfortable. Patients can feel secure when grasping the armrest and find it comfortable in both sitting and resting positions. The armrest moves up and down quickly and easily, which allows for patients to move in and out of the chair with ease.