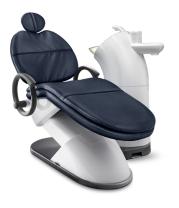

## Ergonomically Designed (Headrest & Backrest)

One-hand adjustable headrest provides the proper support to the head and the neck at any angle. The oversized backrest provides ample support for all body types, allowing patients to rest comfortably even during lengthy procedures.

#### **Intuitive and Compact (Armrest)**

K3's unique circular armrest is robust and comfortable. Patients can feel secure when grasping the armrest and find it comfortable in both sitting and resting positions. The armrest moves up and down quickly and easily, which allows for patients to move in and out of the chair with ease.