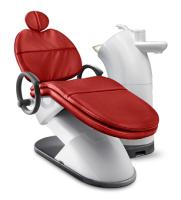

#### **Autoclavable Light Handle**

Light handles are easily removable and autoclavable.

Dark Blue

Dark Violet

## **Color Options**

We've selected the right colors for you and your interior

Blue

Red

Gold

Ivory