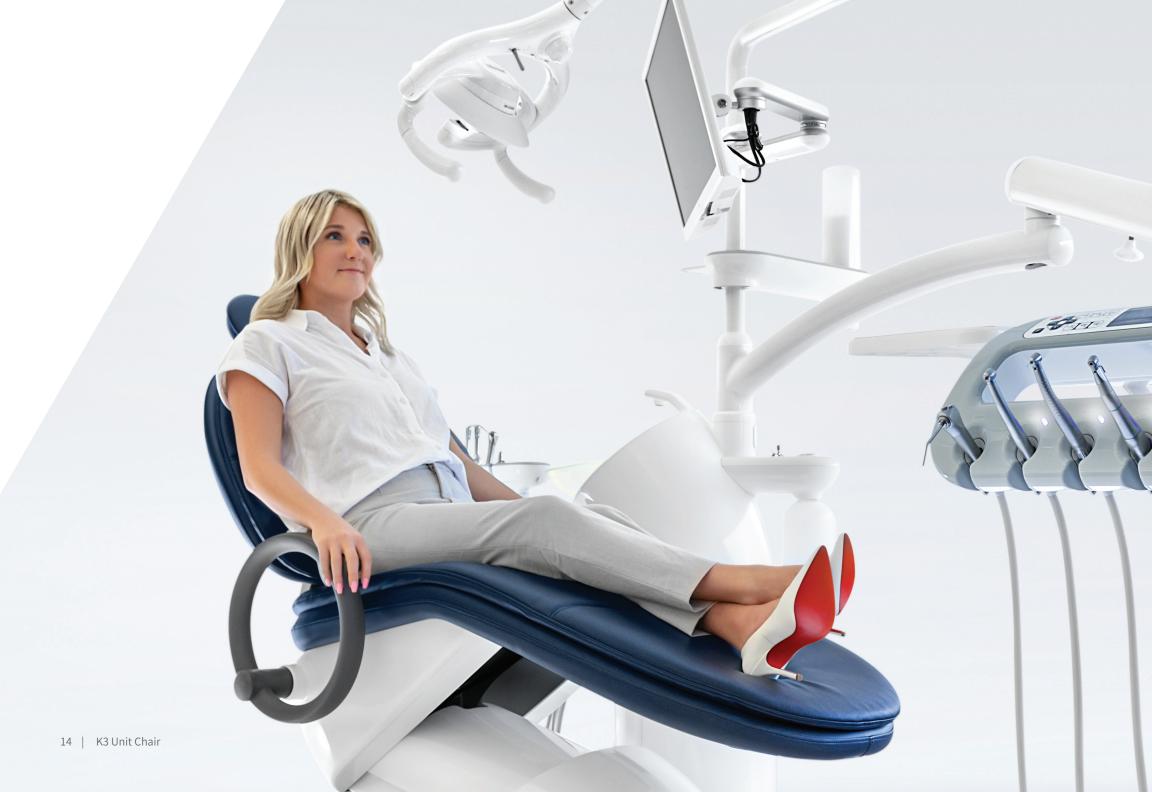

### Simple yet Sophisticated

Introducing our most advanced healing unit chair, ergonomically designed to allow streamlined interactions among dentists, dental assistants, and patients. Designed by well-known dentists and biomedical engineers, the K3 unit chair provides comfortable patient experience and efficient work environments for doctors. The flexible integration of the delivery system offers easy access to enhance patient treatments and care.