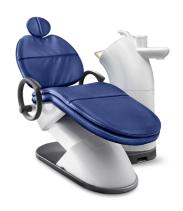

#### **Autoclavable Light Handle**

Light handles are easily removable and autoclavable.

Dark Blue

Dark Violet

## **Color Options**

We've selected the right colors for you and your interior

Blue

Red

Gold

Ivory