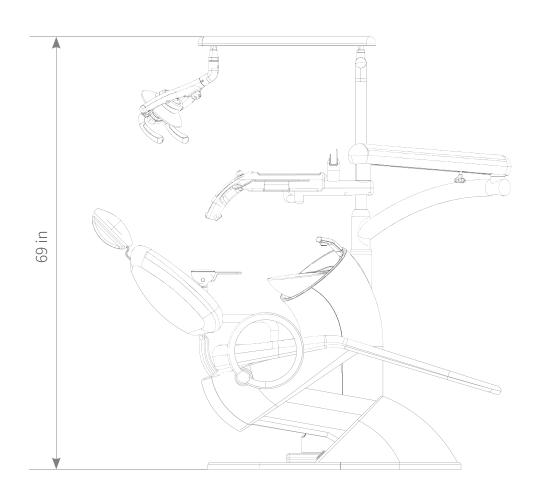

## **K3 Dimension**

**The Most Optimal Positioning during Treatment** 

K3 unit chair provides the most optimized positioning for doctors, assistants, and patients during treatment with adjustable height control from 14" (365 mm) up to 31" (795 mm) and a smooth table movement for space management.