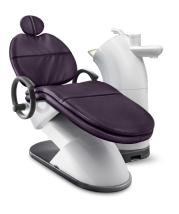

#### **Autoclavable Light Handle**

Light handles are easily removable and autoclavable.

Dark Blue

Dark Violet

## **Color Options**

We've selected the right colors for you and your interior

Blue

Red

Gold

Ivory