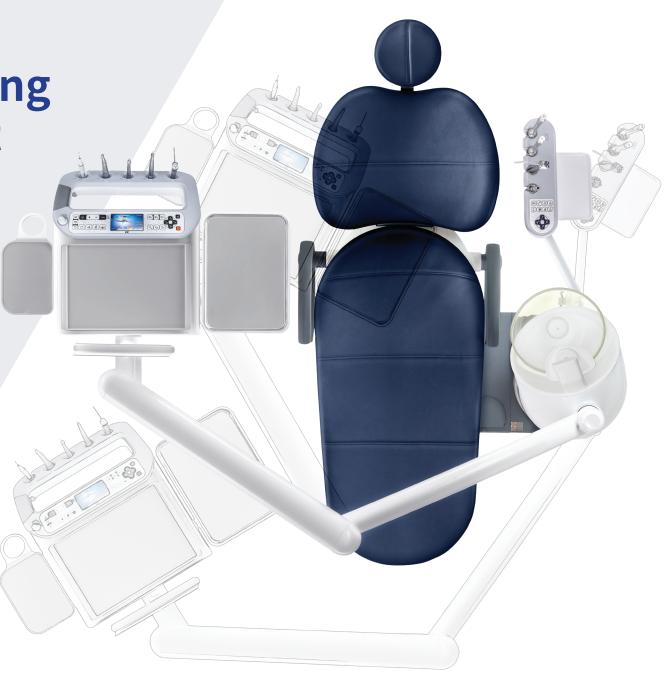

#### **Flexible Integration**

Built with an optimized streamlined operation in mind, the K3 unit chair offers all of your needs within perfect reach.

\* Handpieces are not included and can be purchased separately.

## **Simplify the Treatment**

Simple and Adaptable to Your Needs

## Simple and Adaptable to Your Needs