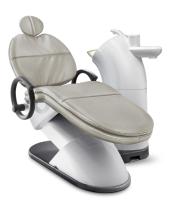

### Simple yet Sophisticated

Introducing our most advanced healing unit chair, ergonomically designed to allow streamlined interactions among dentists, dental assistants, and patients. Designed by well-known dentists and biomedical engineers, the K3 unit chair provides comfortable patient experience and efficient work environments for doctors. The flexible integration of the delivery system offers easy access to enhance patient treatments and care.

#### **Built to Last**

Only using materials of the highest quality, every K3 unit chair is guaranteed for its durability. By also going through 10,000 rounds of height adjustments and 5 years of power on/off testing without failures, the K3 unit chair is optimized for perfection.

#### **Smart Investment**

With exceptional quality and durability, every K3 unit chair meets all expectations at an affordable price.

#### **Flexible Integration**

Built with an optimized streamlined operation in mind, the K3 unit chair offers all of your needs within perfect reach.

\* Handpieces are not included and can be purchased separately.