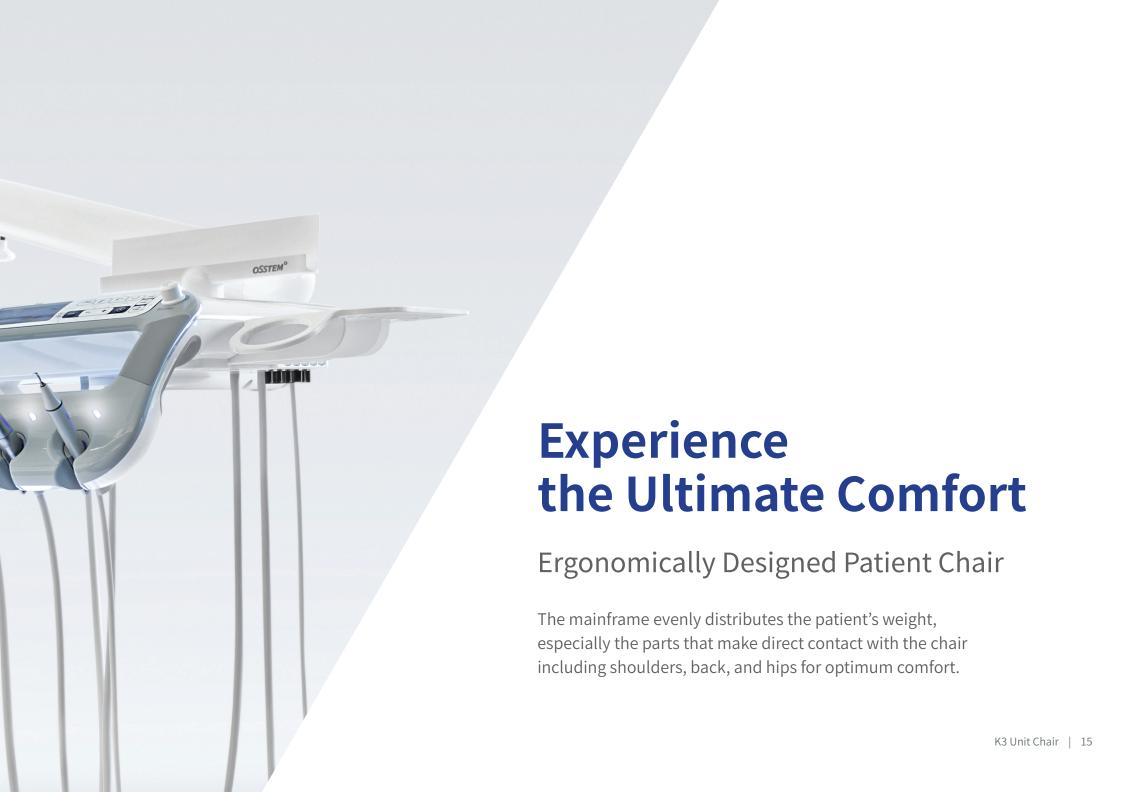

## Ergonomically Designed (Headrest & Backrest)

One-hand adjustable headrest provides the proper support to the head and the neck at any angle. The oversized backrest provides ample support for all body types, allowing patients to rest comfortably even during lengthy procedures.

#### **Intuitive and Compact (Armrest)**

K3's unique circular armrest is robust and comfortable. Patients can feel secure when grasping the armrest and find it comfortable in both sitting and resting positions. The armrest moves up and down quickly and easily, which allows for patients to move in and out of the chair with ease.