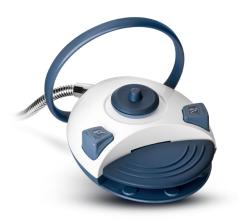

#### **Foot Controller**

Joystick-type foot controller allows the doctor to control every aspect of the chair and the unit without lifting a finger.