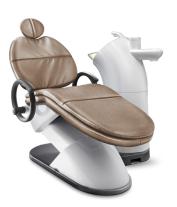

#### **Autoclavable Light Handle**

Light handles are easily removable and autoclavable.

Dark Blue

Dark Violet

## **Color Options**

We've selected the right colors for you and your interior

Blue

Red

Gold

Ivory