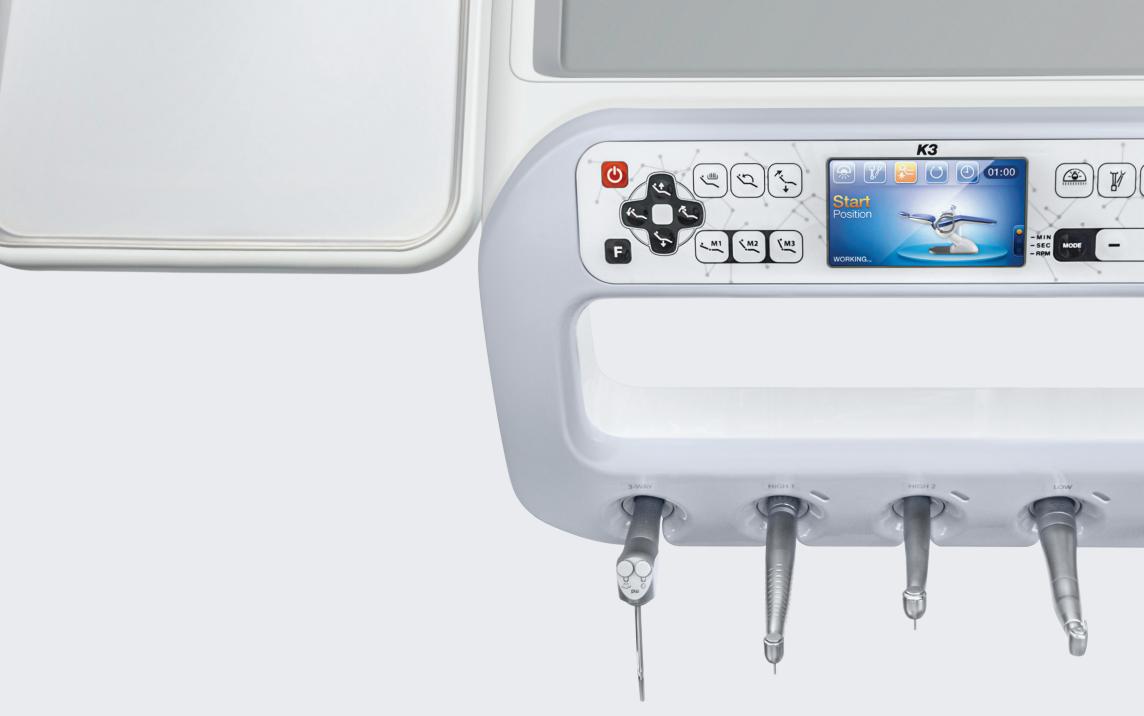

## Flexible Integration

Always at your fingertips whenever you need them

K3 unit chair's SMART Delivery System delivers all the necessary tools and information for comfortable operation with peak efficiency. A wide intuitive 4.3" color LCD display on a spacious tabletop to provide all the information needed for practice even at a slight glance.

#### **Dr. Table Button Functions**

K3's Dr. Table, equipped with a 4.3" color LCD display panel, provides all information needed at a glance. The various additional functions, such as the film viewer, treatment position selection, RPM preset, and scaler power control, allow the doctor to operate in a more stabilized and methodical manner.

#### **Ample Workspace**

K3 doctor's table has ample space for enhanced procedures: Information Stand for easy access to charts & tablet, Instrument Tray for instruments & additional tools, and a Mouse Pad.