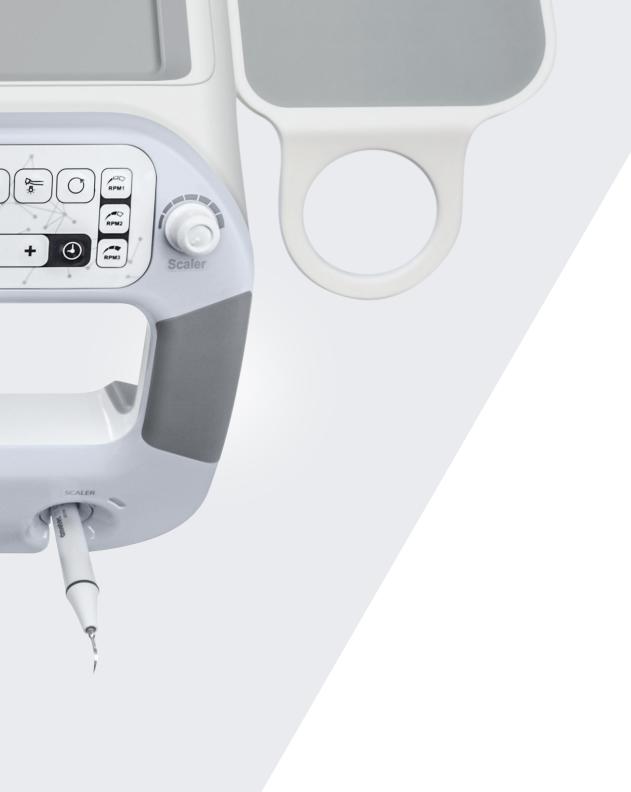

#### **SMART Instrument Holder**

#### **Designed for the Perfect Assistance**

Various functions including treatment position, cuspidor rinse, and light control buttons are mounted on the operating panel of the assistant table to maximize its purpose.