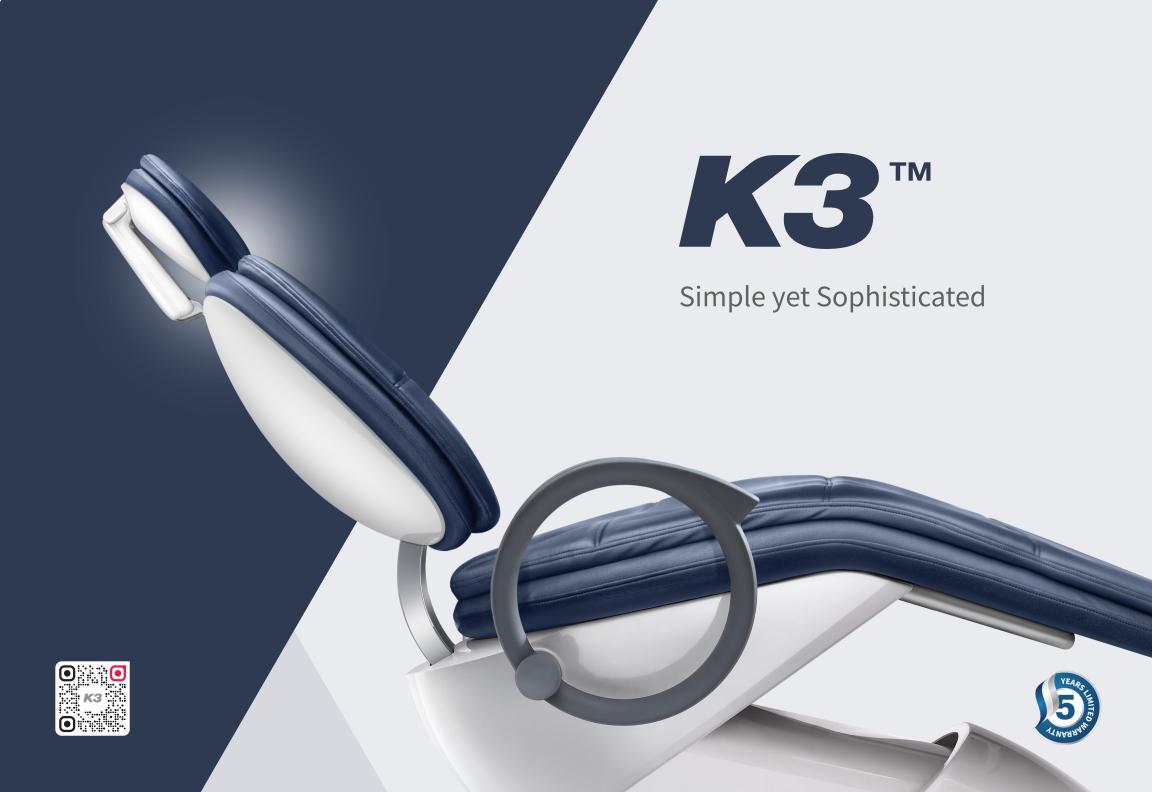

## The Healing Chair by Hiossen Implant

### Simple yet Sophisticated

Introducing our most advanced healing unit chair, ergonomically designed to allow streamlined interactions among dentists, dental assistants, and patients. Designed by well-known dentists and biomedical engineers, the K3 unit chair provides comfortable patient experience and efficient work environments for doctors. The flexible integration of the delivery system offers easy access to enhance patient treatments and care.