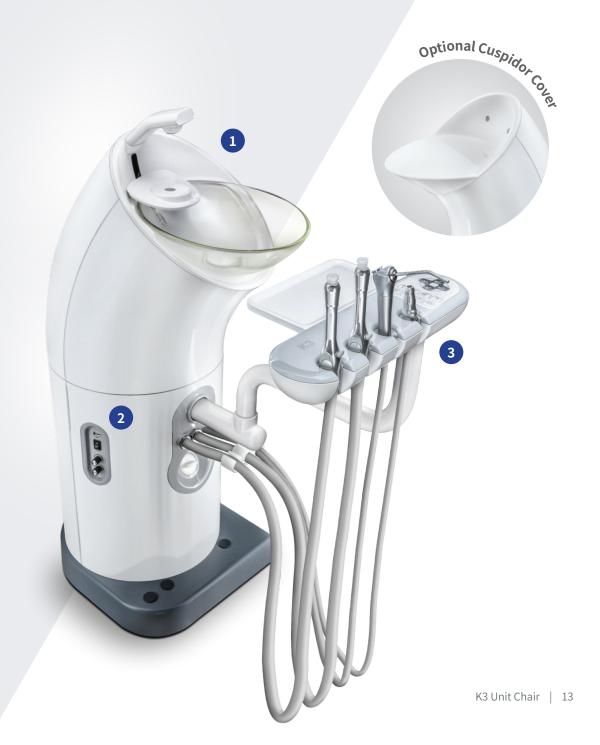

## 1 Glass Cuspidor | Dual Sensor Water Supply System

The wider and transparent Glass Cuspidor allows for simple cleaning and maintenance. The Dual Sensor Water Supply System can control the amount of water intake. They are designed to support the height and shape of patients of all ages, promoting convenient patient comforts.

## 2 Adjustable Water Supply | Hot Water Switch

Water supply control knob, drain control knob and hot water on/off switch are placed on the front side of the unit for easy access by the assistant.

#### 3 Enhanced Suction Filter & Side Rack

The easily washable suction filter allows for simple cleaning and maintenance. The detachable side rack can hold various tools during treatment.

The K3 patient chair utilizes a high-performance hydraulic motor, which is affixed to the floor to minimize noise and trembling during height adjustments. The oversized backrest, seat and headrest are all ergonomically designed to enhance patient comfort and experience. With the adjustable height, the dentist can easily perform treatment in different positions.