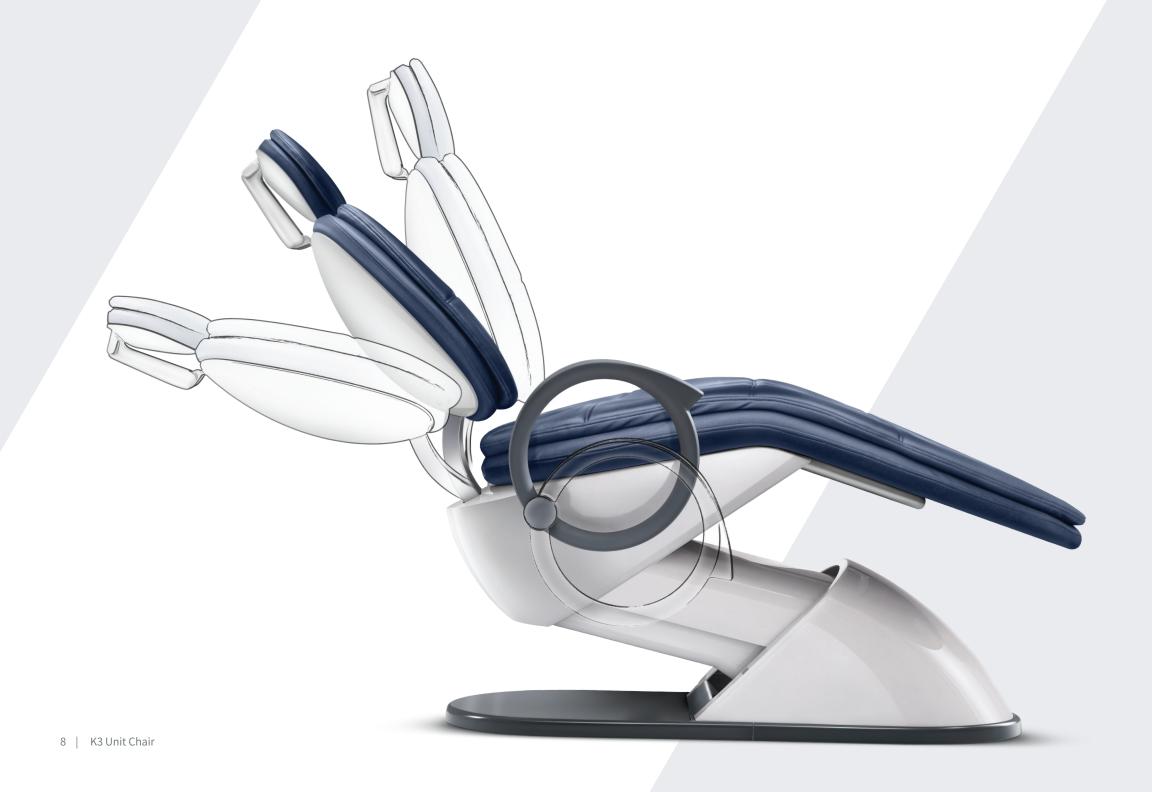

**The Most Optimal Positioning during Treatment** 

K3 unit chair provides the most optimized positioning for doctors, assistants, and patients during treatment with adjustable height control from 14" (365 mm) up to 31" (795 mm) and a smooth table movement for space management.

#### **Secure Positioning (Hydraulic System)**

The K3 chair's movement is powered by a high performance hydraulic motor. This motor is affixed to the floor to minimize noise and trembling.

## Ergonomically Designed (Headrest & Backrest)

One-hand adjustable headrest provides the proper support to the head and the neck at any angle. The oversized backrest provides ample support for all body types, allowing patients to rest comfortably even during lengthy procedures.