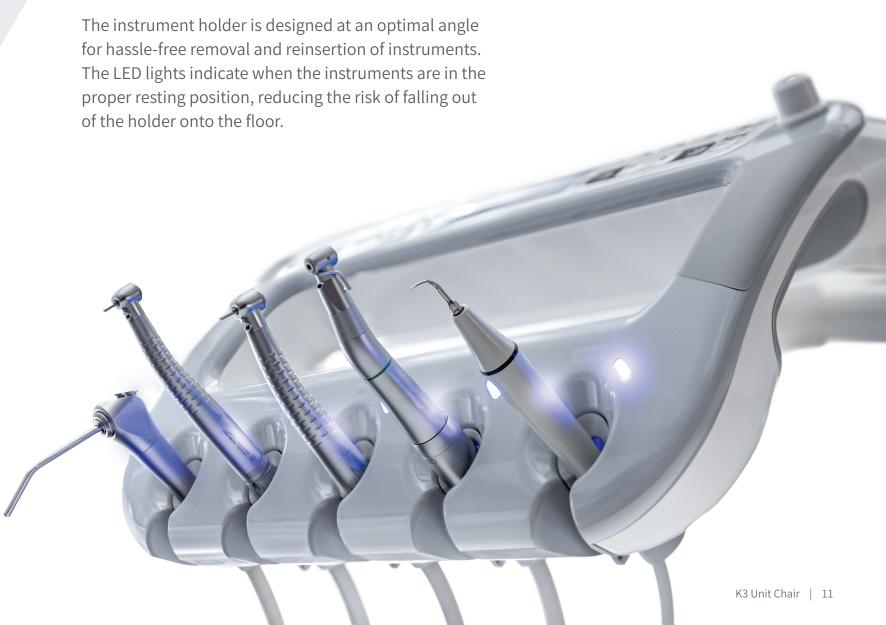

des the most optimized positioning for doctors, assistants, and patients during treatment with adjustable height control from 14" (365 mm) up to 31" (795 mm) and a smooth table movement for space management.





#### **Dr. Table Button Functions**

K3's Dr. Table, equipped with a 4.3" color LCD display panel, provides all information needed at a glance. The various additional functions, such as the film viewer, treatment position selection, RPM preset, and scaler power control, allow the doctor to operate in a more stabilized and methodical manner.

#### **Ample Workspace**

K3 doctor's table has ample space for enhanced procedures: Information Stand for easy access to charts & tablet, Instrument Tray for instruments & additional tools, and a Mouse Pad.

#### **SMART Instrument Holder**



## **Simplify the Treatment**

Simple and Adaptable to Your Needs

#### **Designed for the Perfect Assistance**

Various functions including treatment position, cuspidor rinse, and light control buttons are mounted on the operating panel of the assistant table to maximize its purpose.



## 1 Glass Cuspidor | Dual Sensor Water Supply System

The wider and transparent Glass Cuspidor allows for simple cleaning and maintenance. The Dual Sensor Water Supply System can control the amount of water intake. They are designed to support the height and shape of patients of all ages, promoting convenient patient comforts.

## 2 Adjustable Water Supply | Hot Water Switch

Water supply control knob, drain control knob and hot water on/off switch are placed on the front side of the unit for easy acces