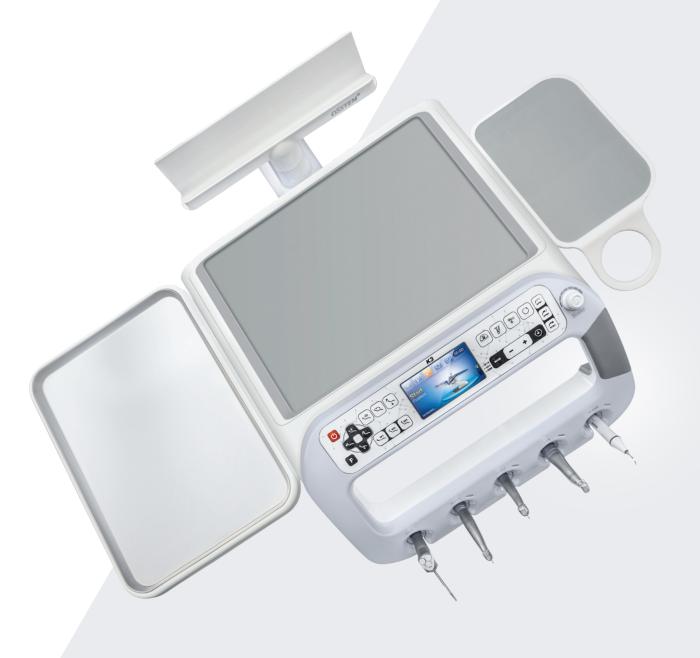

## The Healing Chair by Hiossen Implant

### Simple yet Sophisticated

Introducing our most advanced healing unit chair, ergonomically designed to allow streamlined interactions among dentists, dental assistants, and patients. Designed by well-known dentists and biomedical engineers, the K3 unit chair provides comfortable patient experience and efficient work environments for doctors. The flexible integration of the delivery system offers easy access to enhance patient treatments and care.

#### **Flexible Integration**

Built with an optimized streamlined operation in mind, the K3 unit chair offers all of your needs within perfect reach.

\* Handpieces are not included and can be purchased separately.

#### **Ample Workspace**

K3 doctor's table has ample space for enhanced procedures: Information Stand for easy access to charts & tablet, Instrument Tray for instruments & additional tools, and a Mouse Pad.