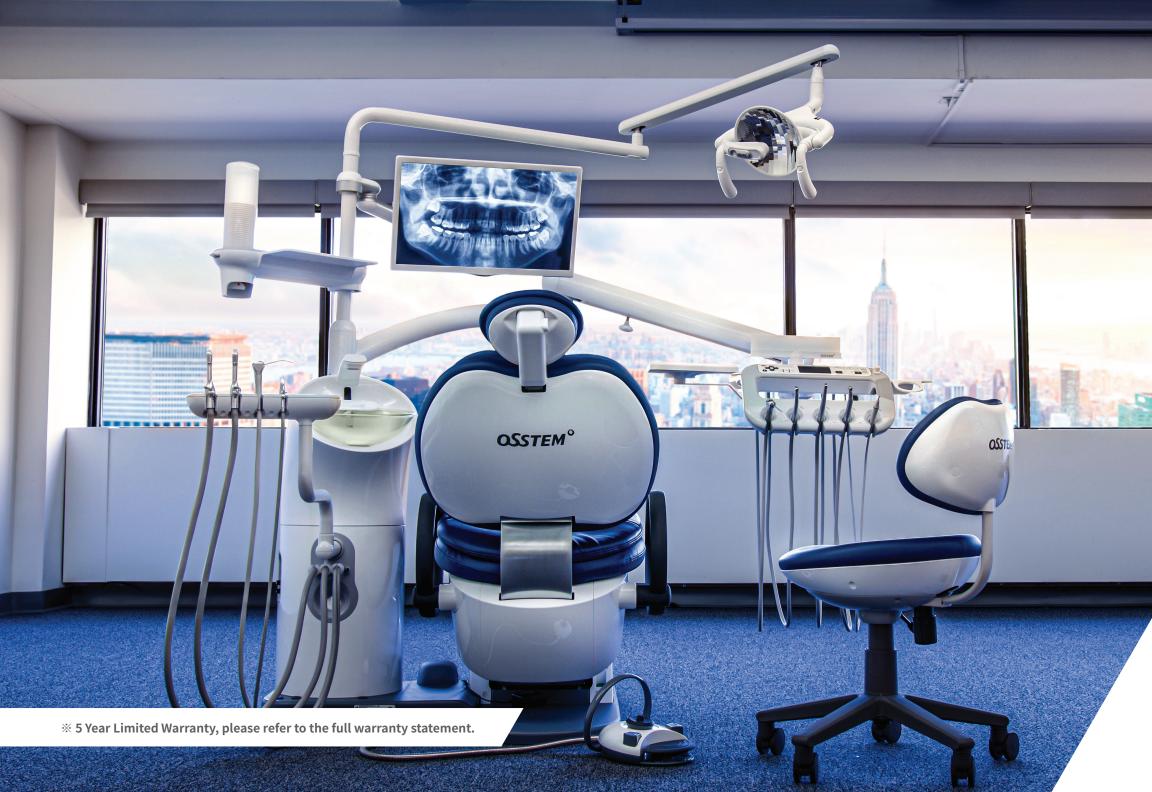

## The Healing Chair by Hiossen Implant

### Simple yet Sophisticated

Introducing our most advanced healing unit chair, ergonomically designed to allow streamlined interactions among dentists, dental assistants, and patients. Designed by well-known dentists and biomedical engineers, the K3 unit chair provides comfortable patient experience and efficient work environments for doctors. The flexible integration of the delivery system offers easy access to enhance patient treatments and care.