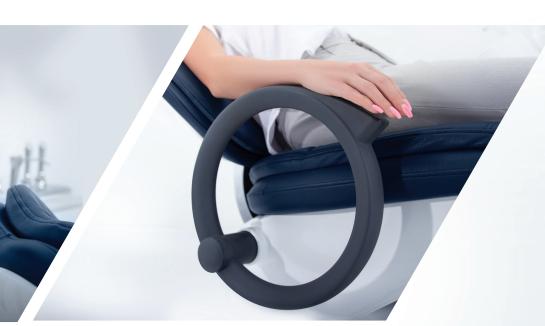

#### **Intuitive and Compact (Armrest)**

K3's unique circular armrest is robust and comfortable. Patients can feel secure when grasping the armrest and find it comfortable in both sitting and resting positions. The armrest moves up and down quickly and easily, which allows for patients to move in and out of the chair with ease.