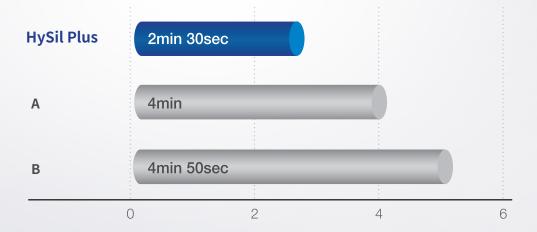

## Intra-oral Setting Time

- Sufficient working time of 3min 50 second
- · Short intraoral setting time of 2min 30sec for fast and precise impression taking