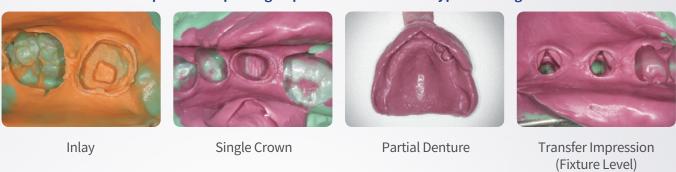

Precise V.P.S. Impression Material

# Hysil Plus

- Hydrophilic impression material for precise impression taking
- Easily removable impression material with high tensile strength
- Short Intra-oral Setting Time





# Impression material with hydrophilic properties for accurate impression taking

- Angle testing with Hysil Plus Light Body compared to brands A & B
- It exhibits hydrophilicity that is more than double that of its competitors, allowing for accurate impressions



HySil Plus shows twice the hydrophilicity compared to Products A and B

## Impression material with high tensile strength to facilitate effortless removal

• Facilitate easy removal and prevent tearing, even in the finer marginal areas



#### Capable of capturing impressions for various types of margins



## Intra-oral Setting Time

- Sufficient working time of 3min 50 second
- · Short intraoral setting time of 2min 30sec for fast and precise impression taking



# **Hiossen Impression Materials Line ups**

### **HySil Plus Impression Materials**

#### **Regular Type**

#### **HySil Plus Heavy**



ESS50HS (50ml X 4) ESS50HSB (50ml X 15)

#### HySil Plus Mono



ESS50MS (50ml X 4) ESS50MSB (50ml X 15)

#### HySil Plus Light



ESS50LS (50ml X 4) ESS50LSB (50ml X 15)

#### **HySil Plus Putty**



ESS400P

#### HySil Plus Bite



ESS50B

#### **Auto Type**

#### HySil Plus Heavy Auto



ESS380HS

#### HySil Plus Mono Auto



ESS380MS