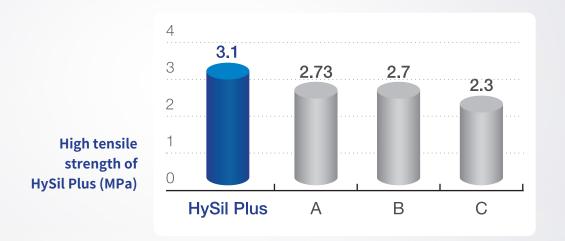

## Impression material with high tensile strength to facilitate effortless removal

• Facilitate easy removal and prevent tearing, even in the finer marginal areas