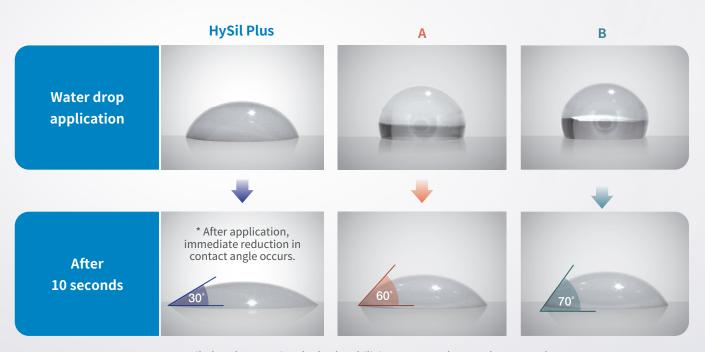

# Impression material with hydrophilic properties for accurate impression taking

- Angle testing with Hysil Plus Light Body compared to brands A & B
- It exhibits hydrophilicity that is more than double that of its competitors, allowing for accurate impressions

HySil Plus shows twice the hydrophilicity compared to Products A and B