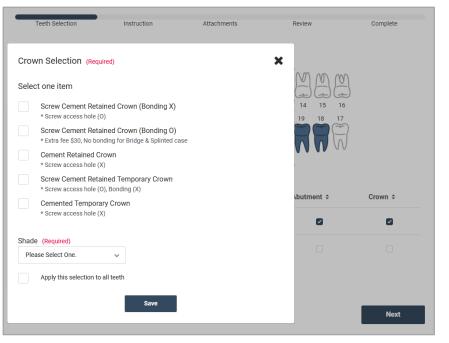

#### [Crown]

| Teeth Selection      | Instruction             | Attachments          | Review         | Complete |
|----------------------|-------------------------|----------------------|----------------|----------|
| 00                   | nmmAA                   |                      | A M M M M      |          |
| 1                    |                         |                      | 12 13 14 15 16 |          |
| 3                    |                         |                      |                |          |
| $\bigvee$            | $V(n)(n) \nabla \nabla$ | 77777777             | TTNNW          |          |
|                      |                         |                      |                |          |
|                      |                         |                      |                |          |
| Teeth Image          | Tooth # \$              | OneGuide Template \$ | Abutment ¢     | Crown ¢  |
| Teeth Image          | Tooth # + (             | OneGuide Template ÷  | Abutment ¢     | Crown ¢  |
|                      |                         |                      |                |          |
| $\overline{\square}$ | 19                      |                      |                |          |
| $\overline{\square}$ | 19                      |                      |                |          |

S When all items are selected, please click next.

| Create Case     |                              |                                                                              |        |                          | Cancel   |
|-----------------|------------------------------|------------------------------------------------------------------------------|--------|--------------------------|----------|
| Patient Name:   |                              |                                                                              |        |                          |          |
| Teeth Selection | Instruction                  | Information                                                                  | Review |                          | Complete |
| Instructions    |                              |                                                                              |        |                          |          |
| Enclosed        |                              |                                                                              |        |                          |          |
| CBCT Upload     |                              | Oad (When sending IOS data directly via software, please specify the scanner | Addit  | ional                    |          |
| CBCT Upload     | any scanner<br>model.)       | software, please specify the scanner                                         | Addit  | ional<br>Sending Stone M | odel     |
|                 | any scanner<br>model.)<br>35 |                                                                              | Addit  |                          |          |