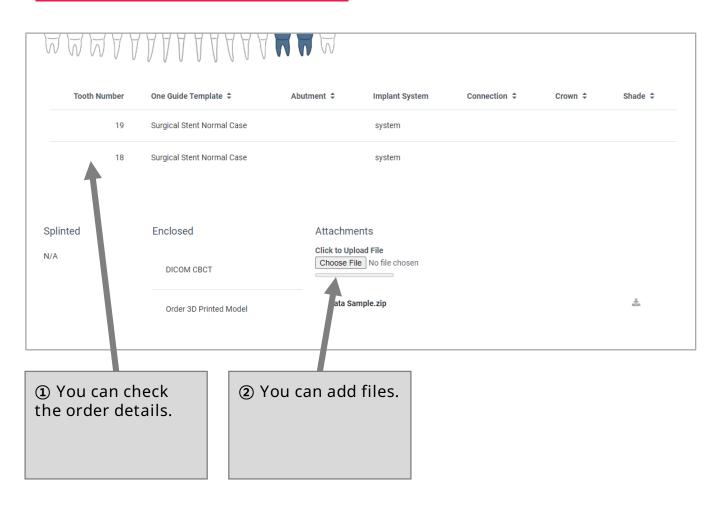

 You can find all the cases in Case Manager. ② Please click a case number to check order details.

# How to Use Case Manager

|                                        |                            | er: 300020031                                            |                                      |
|----------------------------------------|----------------------------|----------------------------------------------------------|--------------------------------------|
| Dashboard                              | < Back                     |                                                          |                                      |
| 🖿 Case Manager                         |                            |                                                          |                                      |
| 🗪 Message Center                       | Patient Name:<br>Due Date: | Hiossen Digital Center<br>09/12/2024                     | Patient : Hiossen Digital Center     |
| 💄 Profile                              | Delivery Type:             | FIRST OVERNIGHT                                          |                                      |
| Help                                   | Case Submitted             |                                                          |                                      |
|                                        |                            |                                                          |                                      |
|                                        |                            |                                                          | Type a message     Send              |
|                                        | Teeth Chart                |                                                          | Instructions                         |
|                                        |                            |                                                          | Please check following instructions. |
| G                                      | 1                          | Privacy Policy                                           | @ 2024 Hiossen I                     |
|                                        |                            |                                                          |                                      |
| ① You can ch<br>current orde<br>status | r co<br>a l                | You can<br>ommunicate with<br>lab technician via<br>nat. |                                      |