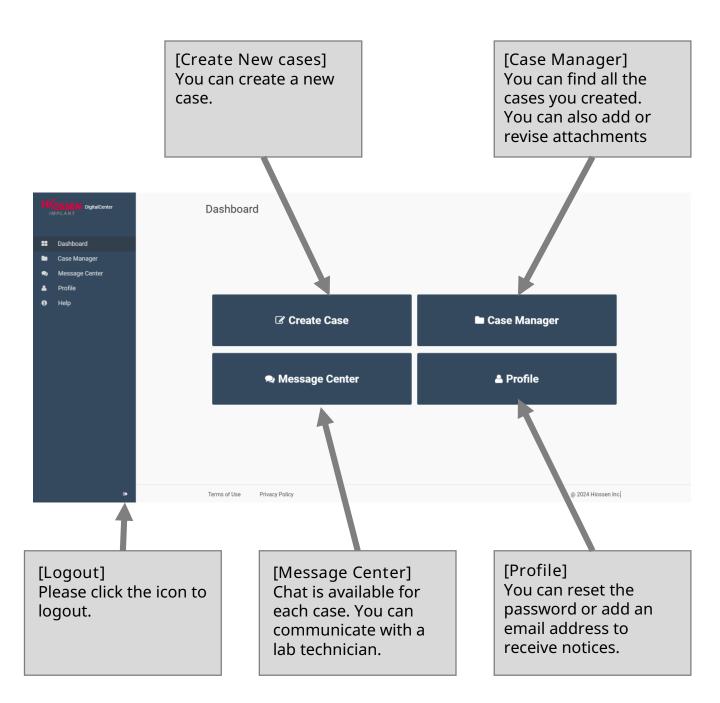

# **Getting Started**

#### [Account creation and login]

| HÍOSSE           | N                |
|------------------|------------------|
| Account Number * |                  |
| Password *       | ۲                |
|                  | Forgot password? |
| Login            |                  |
|                  |                  |
| Need an account? | IGN UP           |

① Please log in using your current ID and password

② If you are a new customer, please click"Create your account" and fill in the google form

#### [Note]

The initial password was sent to your registered email If you don't know the password, please contact us. <u>smartfit@hiossen.com</u> <u>digitalpm@hiossen.com</u>