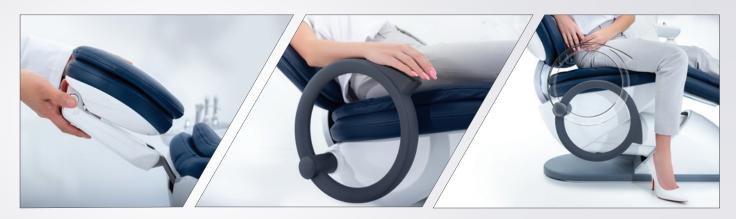

# **Optimal Position for Treatment**

K3 unit chair provides the most optimized positioning for doctors, assistants, and patients during treatment.