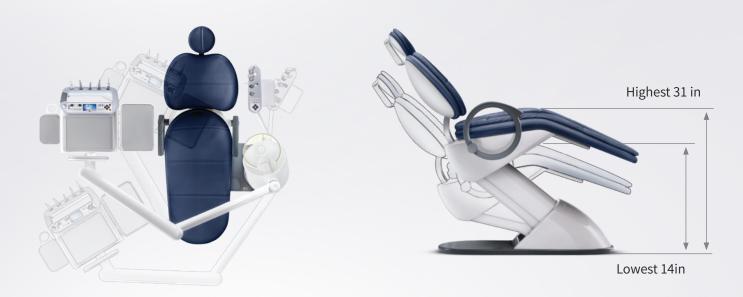

# **Optimal Position for Treatment**

K3 unit chair provides the most optimized positioning for doctors, assistants, and patients during treatment.