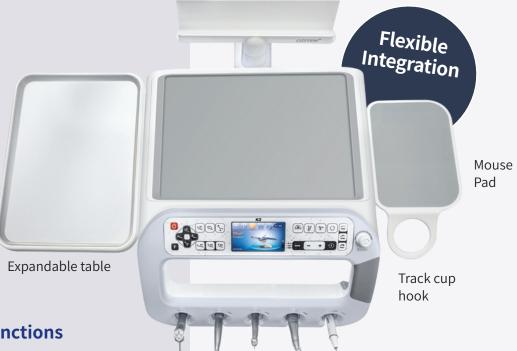

# **K3**<sup>™</sup> Unit Chair

The Healing Chair by Hiossen Implant

- Flexible Integration
- Simplify the Treatment
- Optimum Visibility

Always at your fingertips whenever you need them

**Chart Hanger** 

## **Dr. Table Button Functions**

K3's Dr. Table, equipped with a 4.3" color LCD display panel, provides all information needed at a glance. The various additional functions, such as the film viewer, treatment position selection, RPM preset, and scaler power control, allow the doctor to operate in a more stabilized and methodical manner.

## **Ample Workspace**

K3 doctor's table has ample space for enhanced procedures: Information Stand for easy access to charts & tablet, Instrument Tray for instruments & additional tools, and a Mouse Pad.