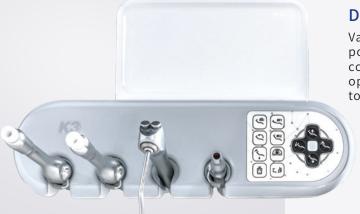

Various functions including treatment position, cuspidor rinse, and light control buttons are mounted on the operating panel of the assistant table to maximize its purpose.