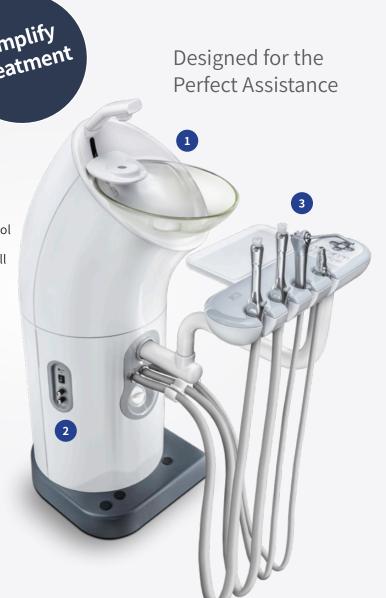

# **Autoclavable Light Handle**

Light handles are easily removable and autoclavable.

1 Glass Cuspidor | Dual Sensor Water Supply System

The wider and transparent Glass Cuspidor allows for simple cleaning and maintenance. The Dual Sensor Water Supply System can control the amount of water intake. They are designed to support the height and shape of patients of all ages, promoting convenient patient comforts.

2 Adjustable Water Supply | Hot Water Switch

Water supply control knob, drain control knob and hot water on/off switch are placed on the front side of the unit for easy access by the assistant.

3 Enhanced Suction Filter & Side Rack

The easily washable suction filter allows for simple cleaning and maintenance. The detachable side rack can hold various tools during treatment.