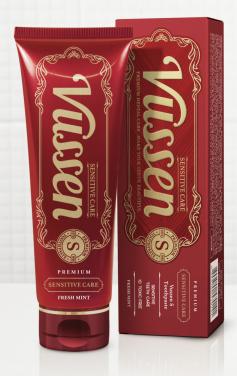

#### **Premium Sensitive Care**

#### **Vussen S**

Vussen S is safe for daily use and its primary function is to prevent sensitivity in teeth, as well as oral diseases

Sensitivity

Natural Ingredients

Antibacterial & Anti-inflammatory

Refreshing

#### **Hiossen Implants**

Headquarters: 270 Sylvan Ave STE 1130 Englewood Cliffs, NJ 07632 Tel. (888) 678 0001 | www.HiOssen.com

**Premium Sensitive Toothpaste** 

Vussen S blocks the exposed dentin tubules by filling the fine gaps in damaged teeth