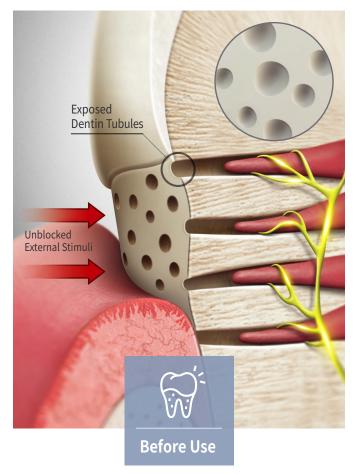

# Cause of Tooth **Sensitivity**

The cause of tooth sensitivity occurs when the enamel in that area is worn, and the dentin tubules and nerves within the tooth are exposed.

# Benefits of Vussen S

The ingredients of Vussen S creates a barrier by blocking the exposed dentin tubules to alleviate tooth sensitivity.

#### **Hiossen Implants**

Headquarters: 270 Sylvan Ave STE 1130 Englewood Cliffs, NJ 07632 Tel. (888) 678 0001 | www.HiOssen.com

**Premium Sensitive Toothpaste** 

Vussen S blocks the exposed dentin tubules by filling the fine gaps in damaged teeth