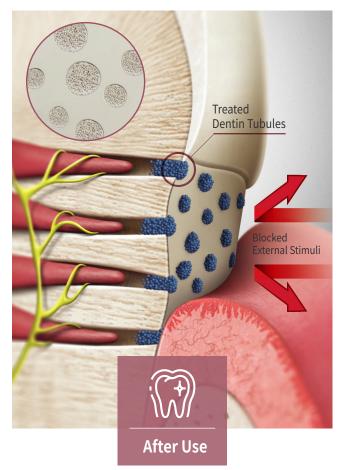

# Benefits of Vussen S

The ingredients of Vussen S creates a barrier by blocking the exposed dentin tubules to alleviate tooth sensitivity.

#### **Hiossen Implants**

Headquarters: 270 Sylvan Ave STE 1130 Englewood Cliffs, NJ 07632 Tel. (888) 678 0001 | www.HiOssen.com

**Premium Sensitive Toothpaste** 

Vussen S blocks the exposed dentin tubules by filling the fine gaps in damaged teeth