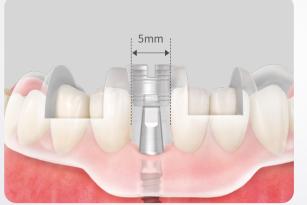

#### Guided Surgery is possible in areas with bone width of only 5mm

- Drilling with the OneMS guide minimizes interference to the adjacent teeth
- Perform Guided Surgeries with the OneMS Ø3.6mm guided stent in narrow areas

Succesful guided surgery can be completed even with a minimum of 5mm of ridge space

Guide stop enables drilling without interference to adjacent teeth