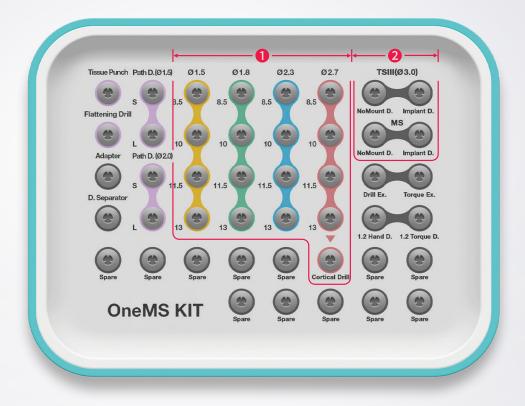

### **OneMS Kit Layout**

#### **OneMS Drill** (1,200rpm)

- Straight drill
- Start with 8.5mm drill regardless of Implant length
- Cortical Drill is used for ETIII Ø3.2 implant