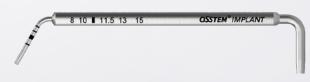

#### **OneMS Drill** (1,200rpm)

- Straight drill
- Start with 8.5mm drill regardless of Implant length
- Cortical Drill is used for ETIII Ø3.2 implant

#### Other Tools