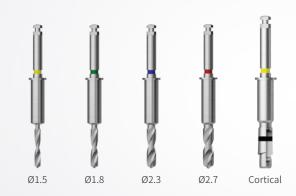

#### **OneMS Drill** (1,200rpm)

- Straight drill
- Start with 8.5mm drill regardless of Implant length
- Cortical Drill is used for ETIII Ø3.2 implant