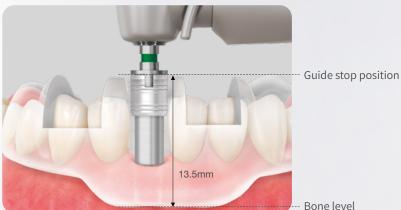

Succesful guided surgery can be completed even with a minimum of 5mm of ridge space

Guide stop enables drilling without interference to adjacent teeth