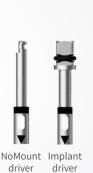

#### 2 NoMount & Implant Driver

- EM Narrow Ridge/ETIII Ø3.2
- Tools for EM denture must be purchased separately

**EM Narrow Ridge** 

#### ETIII Ø3.2

NoMount Implant driver driver

(Caution) Place the driver after removing OneGuide surgical template

**Depth Gauge** 