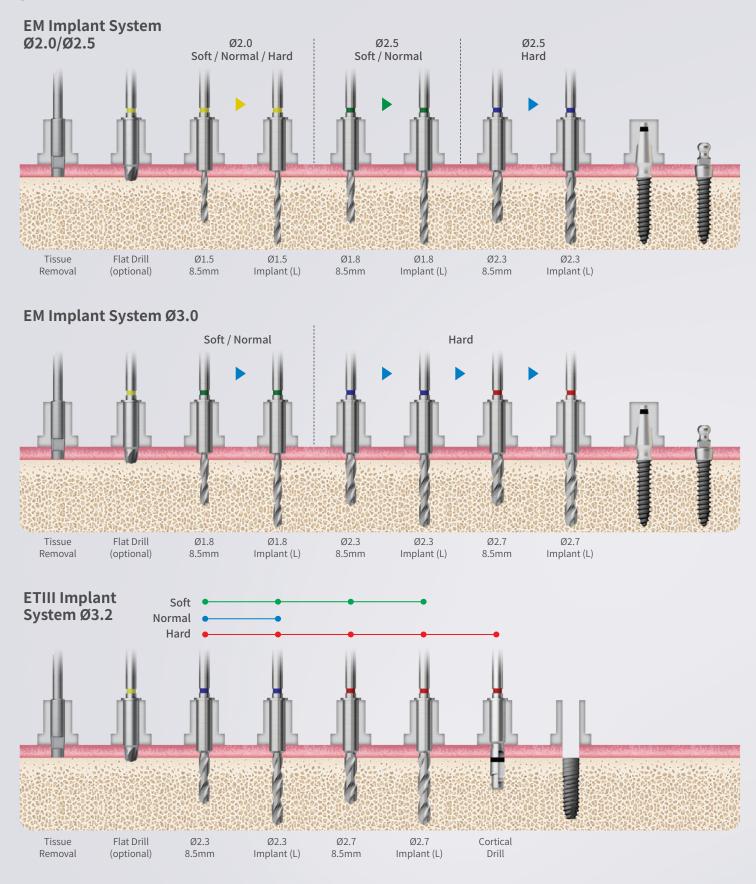

## **OneMS Drilling Sequence**

Copyright © 2024 Hiossen Inc. All rights reserved. 270 Sylvan Avenue. Suite 1130, Englewood Cliffs, NJ 07632 888.678.0001 | www.hiossen.com PF24OMSLTR1.1