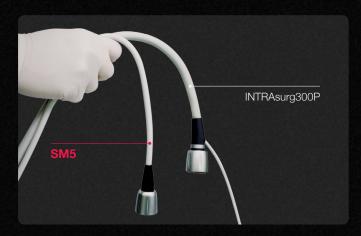

# **Flexible Tubing**

- Thinner tubing for a more flexible operation
- Enhanced durability of the tubing joint