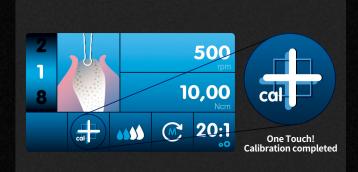

#### **One-touch Auto Calibration**

• When changing the engine torque value, the new setting can be calibrated with a single touch of a button without any additional equipment