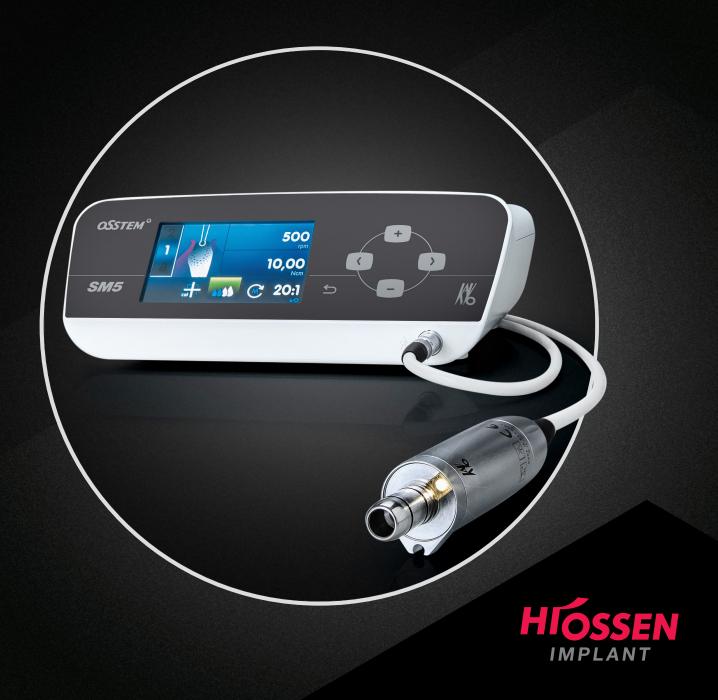

# SM5

- · Enhanced power output
- · More compact and lightweight
- · Constant torque regardless of the RPM