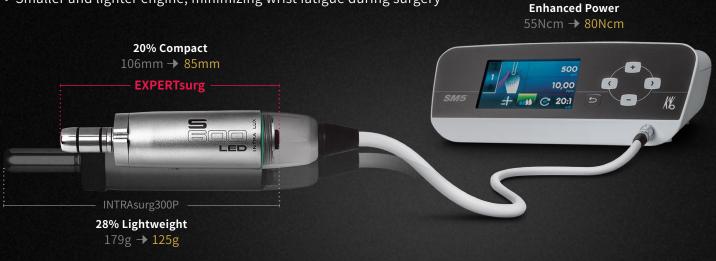

## **Enhanced Engine Power**

- More powerful compared to INTRAsurg 300 Plus
- Smaller and lighter engine, minimizing wrist fatigue during surgery