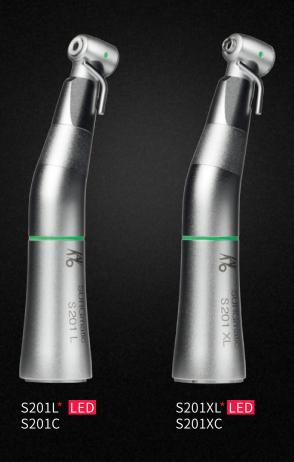

# **Surgical Instruments**

Contra-angle 20:1

#### Straight-angle 1:1

- Optimized clamping system avoid interfering with tool shafts
- EXPERTgrip improved grip, comfort and hygiene
- Easy maintenance with a removable head
- External and internal irrigation available

\*Optical fiber: reliable viewing of the surgical field

- Can be used with a standard length 44.5mm handpiece bur and contra-angle bur
- Used with external irrigation

Max. speed : 15 ~ 2,000rpm % Basic Components : S201L Max. speed : 40,000rpm