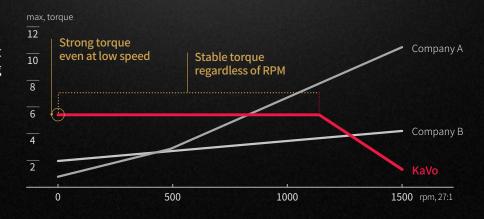

### **Intelligent Motor Control**

 The SM5 motor provides consistent torque no matter the RPM, ensuring greater safety and consistency during implant insertion