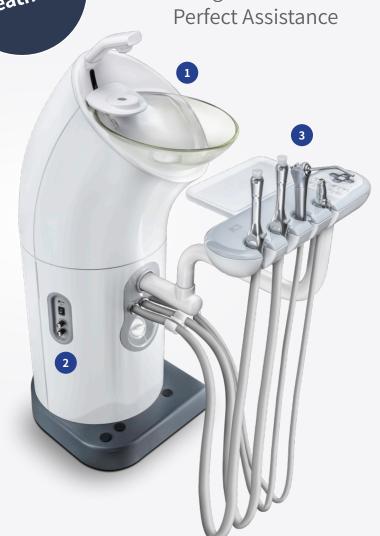

# Glass Cuspidor | **Dual Sensor Water Supply System**

The wider and transparent Glass Cuspidor allows for simple cleaning and maintenance. The Dual Sensor Water Supply System can control the amount of water intake. They are designed to support the height and shape of patients of all ages, promoting convenient patient comforts.

# 2 Adjustable Water Supply | **Hot Water Switch**

Water supply control knob, drain control knob and hot water on/off switch are placed on the front side of the unit for easy access by the assistant.

#### 3 Enhanced Suction Filter & Side Rack

The easily washable suction filter allows for simple cleaning and maintenance. The detachable side rack can hold various tools during treatment.