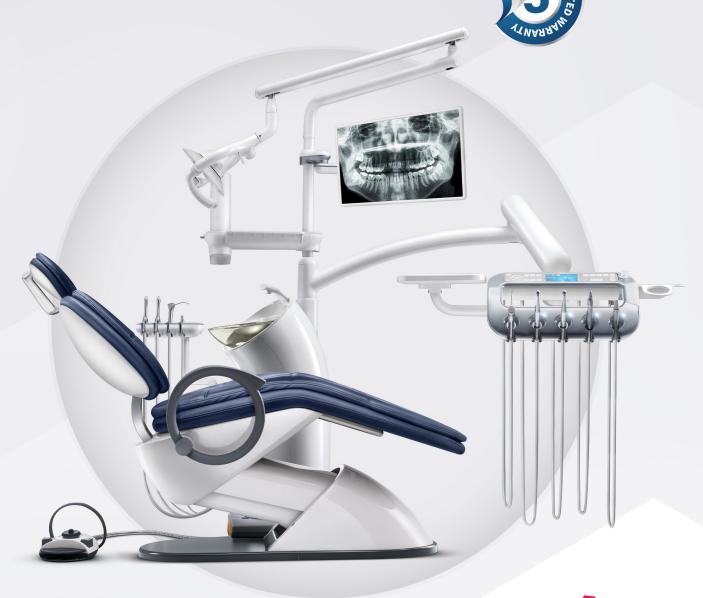

# **K3**<sup>™</sup> Unit Chair

The Healing Chair by Hiossen Implant

# **Simple yet Sophisticated**

- Flexible Integration
- Simplify the Treatment
- Optimum Visibility

Always at your fingertips whenever you need them

**Chart Hanger** 

# **Optimal Position for Treatment**

K3 unit chair provides the most optimized positioning for doctors, assistants, and patients during treatment.