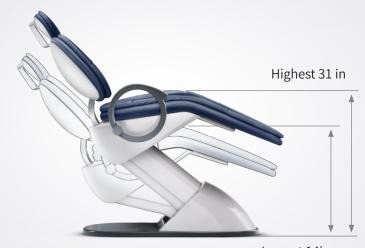

# **Optimal Position for Treatment**

K3 unit chair provides the most optimized positioning for doctors, assistants, and patients during treatment.

#### Lowest 14in