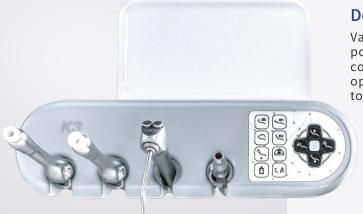

Various functions including treatment position, cuspidor rinse, and light control buttons are mounted on the operating panel of the assistant table to maximize its purpose.