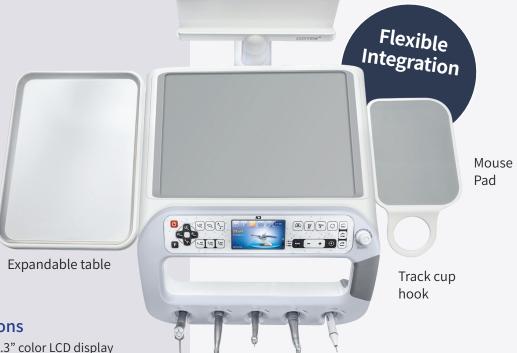

#### **Dr. Table Button Functions**

K3's Dr. Table, equipped with a 4.3" color LCD display panel, provides all information needed at a glance. The various additional functions, such as the film viewer, treatment position selection, RPM preset, and scaler power control, allow the doctor to operate in a more stabilized and methodical manner.

#### **Ample Workspace**

K3 doctor's table has ample space for enhanced procedures: Information Stand for easy access to charts & tablet, Instrument Tray for instruments & additional tools, and a Mouse Pad.

#### **SMART Instrument Holder**

The instrument holder is designed at an optimal angle for hassle-free removal and reinsertion of instruments. The LED lights indicate when the instruments are in the proper resting position, reducing the risk of falling out of the holder onto the floor.