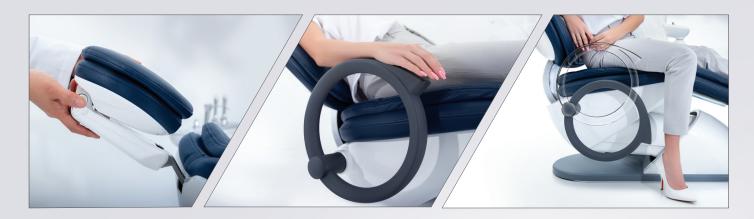

# **Optimal Position for Treatment**

K3 unit chair provides the most optimized positioning for doctors, assistants, and patients during treatment.