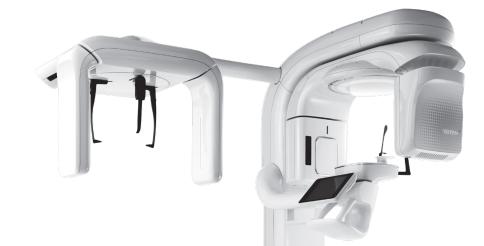

#### **Digital Diagnosis**

The development of digital dentistry diagnosis and treatment plan requires accurate images of the craniofacial region. Hiossen T2 represents a significant advance in imaging capabilities for dentistry and orthodontics.