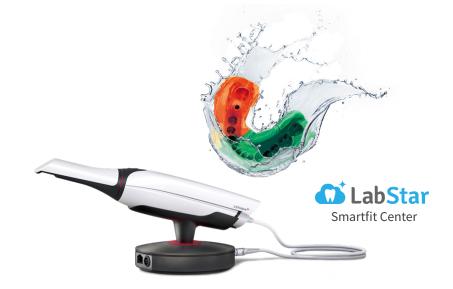

### SmartFit Lab

Known as patient-specific custom-made abutments, Hiossen SmartFit abutments are CAD/CAM milled to a precise position corresponding to the crest of tissue. As a part of our 10-year mission to help practice and facilitate the process of providing quality care to patients, we have crafted a simple online case submission tool, **LabStar**. Hiossen SmartFit abutments are all fabricated with Grade 5 Titanium alloy and are offered in 3 options:

- Titanium (Ti alloy)
- Hybrid (Zirconia and Titanium)
- Gold-colored (Nitro-coated Ti alloy)

#### Taking an Impression | Intraoral Scanning

Depending on your practice setting, you can choose either a traditional impression or an intraoral scanner. For traditional impression, send the stone model and impression components to Hiossen (LabStar) to create a digital guide stent.