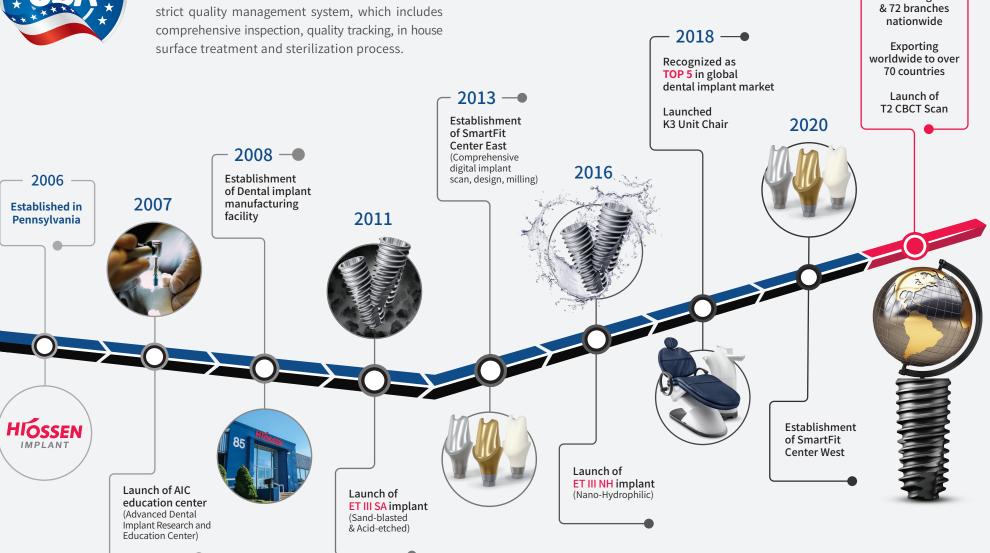

# Beyond The Limits of Innovation Welcome to Hiossen

Hiossen was founded by parent company Osstem in 2006 in the state of Pennsylvania, USA. The company that became Hiossen Implant emerged in 2007 in Englewood Cliffs, NJ. With new technology and the dedication of providing superior implant products, Hiossen has grown to become one of the world's largest manufacturers of dental implants and equipment. Hiossen has approximately 4,500 employees around the world, operating in more than 40 countries and a sales distribution presence in more than 70 countries.

All Hiossen implants are domestically produced, manufactured and packaged in Pennsylvania, USA. Our global production has collaborated with the international distribution network to build a strict quality management system, which includes comprehensive inspection, quality tracking, in house surface treatment and sterilization process. Hiossen has acquired strict quality certifications such as FDA and CE. Hiossen exports implants worldwide to over 40 countries and its recognized for its technology and quality in the global markets.