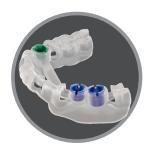

#### **Hiossen SmartFit Abutments**

Hiossen SmartFit abutments are CAD/CAM milled to a precise position corresponding to the crest of tissue in each case. They are offered in cement-retained or combination prosthetics type and fabricated with Grade 5 Titanium alloy.

Depending on the case, SmartFit Abutments are available in 3 different materials:

- 1 Titanium (Ti alloy)
- (2) Gold-coated (Nitro coated Ti alloy)
- (3) Hybrid (Zirconia and Titanium)