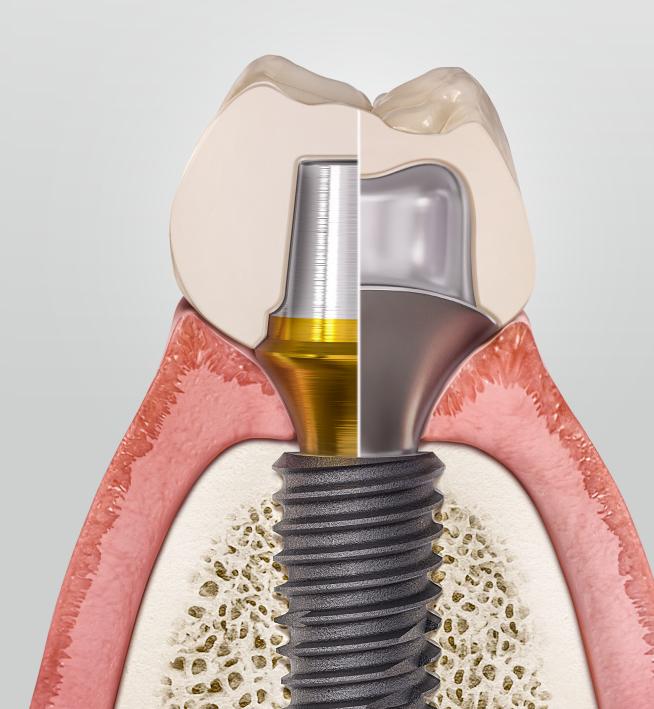

#### **Hiossen SmartFit Abutments**

Hiossen SmartFit abutments are CAD/CAM milled to a precise position corresponding to the crest of tissue in each case. They are offered in cement-retained or combination prosthetics type and fabricated with Grade 5 Titanium alloy.

Depending on the case, SmartFit Abutments are available in 3 different materials:

- 1 Titanium (Ti alloy)
- (2) Gold-coated (Nitro coated Ti alloy)
- (3) Hybrid (Zirconia and Titanium)