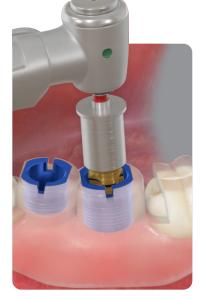

#### Surgical Kits

Hiossen keyless guided surgery kits are designed to be as safe and simple as possible. The digital guided surgery kits allow for a more accurate, efficient and safe surgeries with minimal error and drill heating.