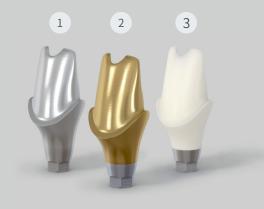

### SmartFit Lab

Known as patient-specific custom-made abutments, Hiossen SmartFit abutments are CAD/CAM milled to a precise position corresponding to the crest of tissue. As a part of our 10-year mission to help practice and facilitate the process of providing quality care to patients, we have crafted a simple online case submission tool, **LabStar**. Hiossen SmartFit abutments are all fabricated with Grade 5 Titanium alloy and are offered in 3 options:

- Titanium (Ti alloy)
- Hybrid (Zirconia and Titanium)
- Gold-colored (Nitro-coated Ti alloy)

#### **Hiossen SmartFit Abutments**

Hiossen SmartFit abutments are CAD/CAM milled to a precise position corresponding to the crest of tissue in each case. They are offered in cement-retained or combination prosthetics type and fabricated with Grade 5 Titanium alloy.

Depending on the case, SmartFit Abutments are available in 3 different materials:

- 1 Titanium (Ti alloy)
- (2) Gold-coated (Nitro coated Ti alloy)
- (3) Hybrid (Zirconia and Titanium)