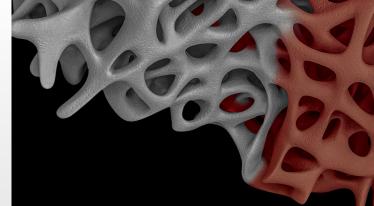

### Surface Quality Control

Through microlithography and biological chemical surface treatments, Hiossen maintains an optimal bone-generating surface on our implants.

Chemical treatment and an immaculate cleaning process allow our implants to reach the bone and facilitate the osseointegration process.