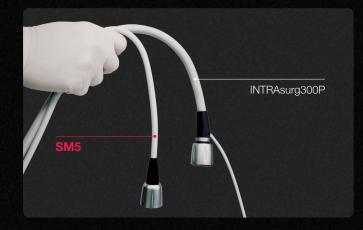

## **Flexible Tubing**

- Thinner tubing for a more flexible operation
- Enhanced durability of the tubing joint