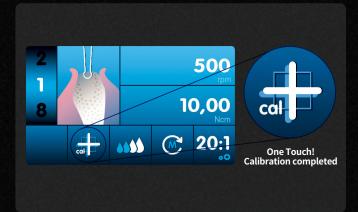

#### **One-touch Auto Calibration**

 When changing the engine torque value, the new setting can be calibrated with a single touch of a button without any additional equipment