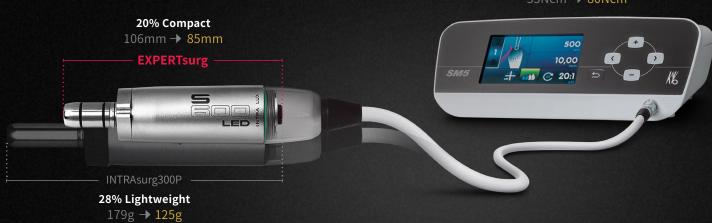

### **Enhanced Engine Power**

- More powerful compared to INTRAsurg 300 Plus
- Smaller and lighter engine, minimizing wrist fatigue during surgery

## Enhanced Power 55Ncm → 80Ncm