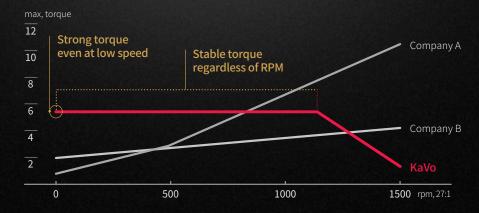

# SM5

- · Enhanced power output
- · More compact and lightweight
- $\cdot$  Constant torque regardless of the RPM

#### **Intelligent Motor Control**

 The SM5 motor provides consistent torque no matter the RPM, ensuring greater safety and consistency during implant insertion