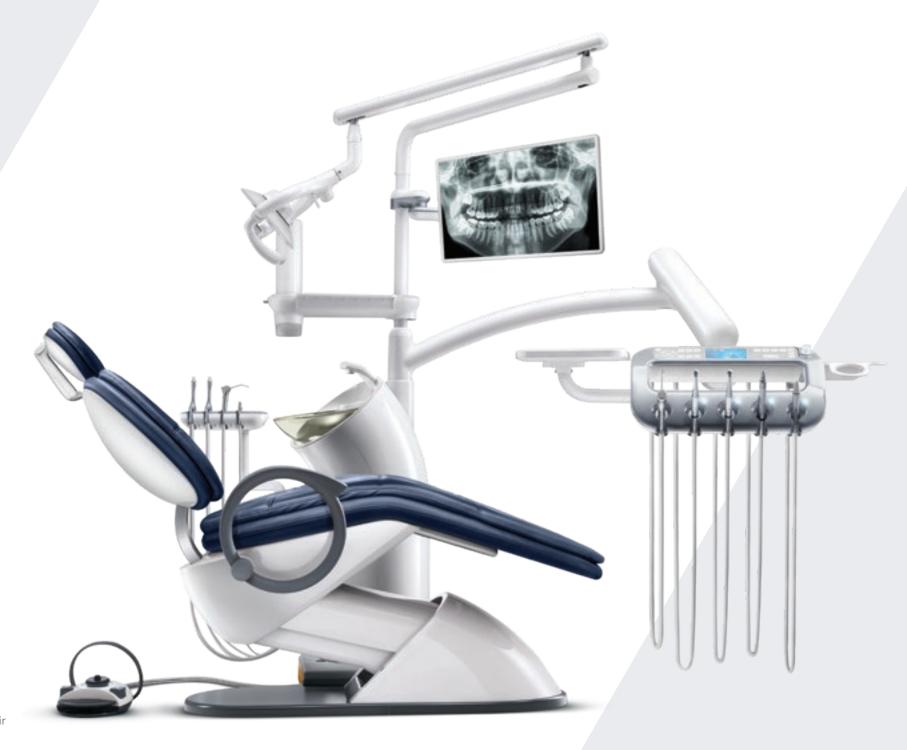

## Flexible Integration

Always at your fingertips whenever you need them

K3 unit chair's SMART Delivery System delivers all the necessary tools and information for comfortable operation with peak efficiency. A wide intuitive 4.3" color LCD display on a spacious tabletop to provide all the information needed for practice even at a slight glance.

The Most **Optimal Positioning during Treatment** 

K3 unit chair provides the most optimized positioning for doctors, assistants, and patients during treatment with adjustable height control from 14" (365 mm) up to 31" (795 mm) and a smooth table movement for space management.

#### **Dr. Table Button Functions**

K3's Dr. Table, equipped with a 4.3" color LCD display panel, provides all information needed at a glance. The various additional functions, such as the film viewer, treatment position selection, RPM preset, and scaler power control, allow the doctor to operate in a more stabilized and methodical manner.

#### **Ample Workspace**

K3 doctor's table has ample space for enhanced procedures: Information Stand for easy access to charts & tablet, Instrument Tray for instruments & additional tools, and a Mouse Pad.

#### **Treatment Display (Operatory Monitor)**

Treatment display can enhance visual communication between the doctor and the patient, serving as a treatment planning and patient education tool. It can also assist in steering away the patient's attention during treatment, reducing their stress.