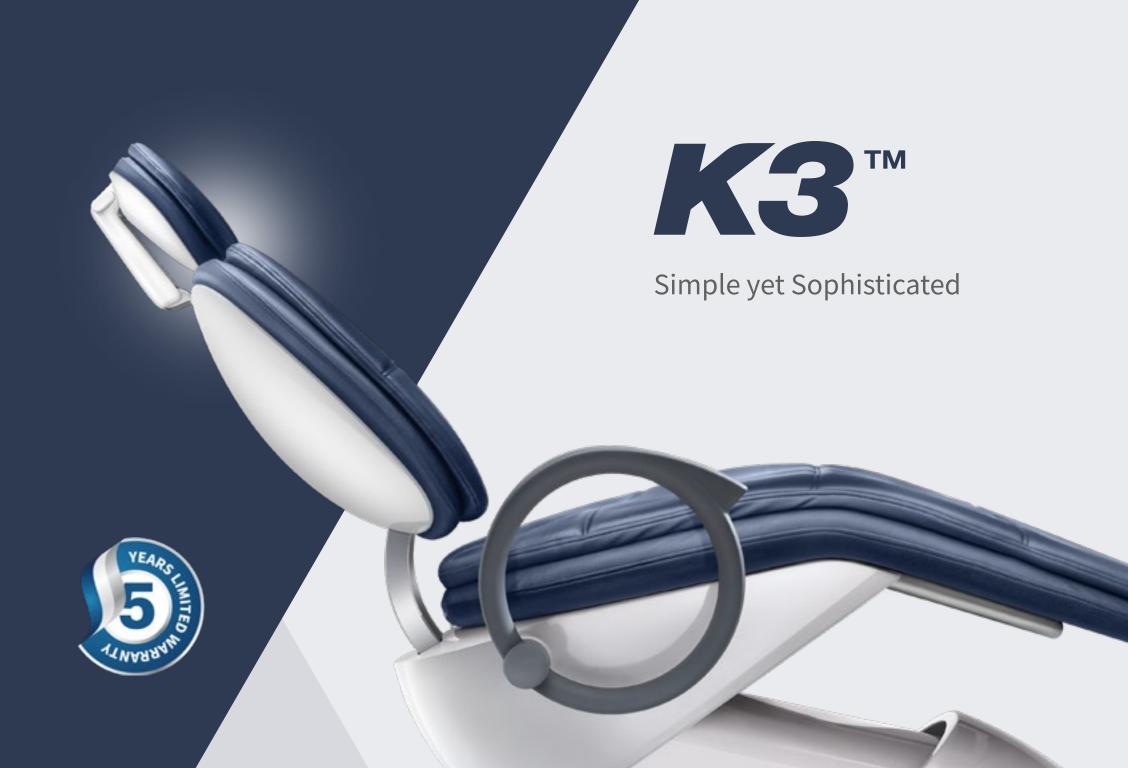

### The Healing Chair by Hiossen Implant

### Simple yet Sophisticated

Introducing our most advanced healing unit chair, ergonomically designed to allow streamlined interactions among dentists, dental assistants, and patients. Designed by well-known dentists and biomedical engineers, the K3 unit chair provides comfortable patient experience and efficient work environments for doctors. The flexible integration of the delivery system offers easy access to enhance patient treatments and care.