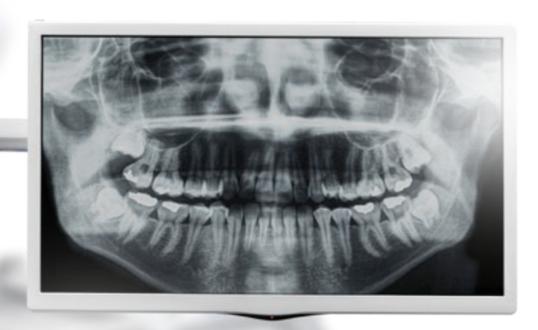

#### **Treatment Display (Operatory Monitor)**

Treatment display can enhance visual communication between the doctor and the patient, serving as a treatment planning and patient education tool. It can also assist in steering away the patient's attention during treatment, reducing their stress.