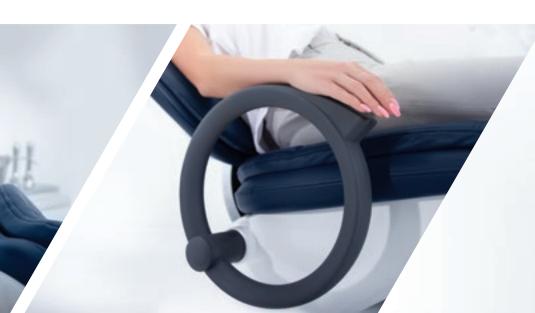

#### **Intuitive and Compact (Armrest)**

K3's unique circular armrest is robust and comfortable. Patients can feel secure when grasping the armrest and find it comfortable in both sitting and resting positions. The armrest moves up and down quickly and easily, which allows for patients to move in and out of the chair with ease.