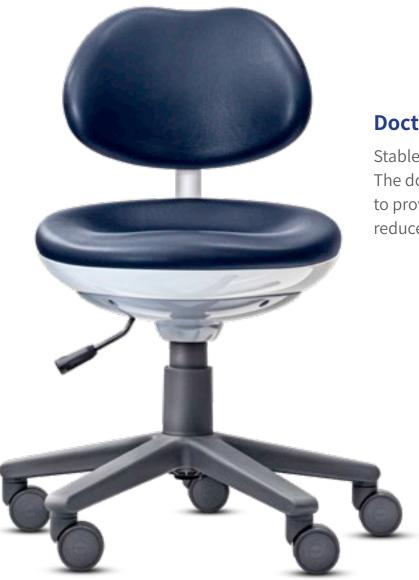

#### **Doctor Stool**

Stable, safe, and comfortable. The doctor stool is designed to provide ample support and reduce fatigue.