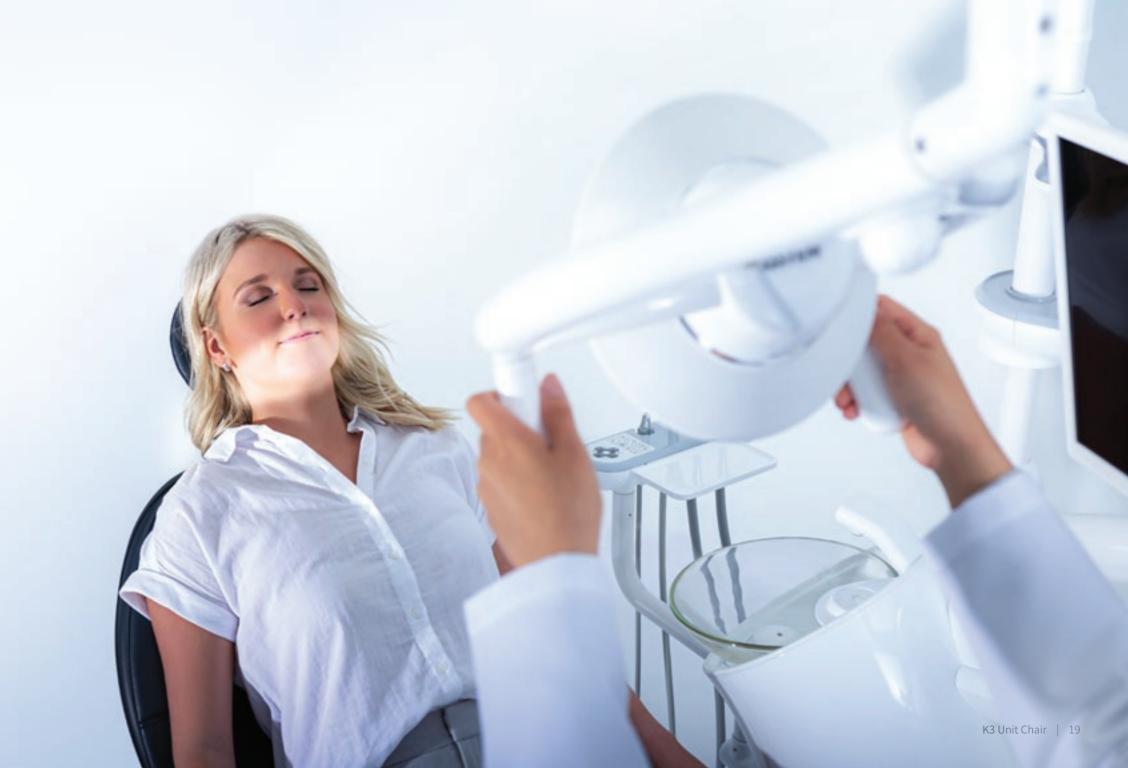

#### **Advanced LED Lamp**

LED Lamp is approximately 50% larger than other lamps and provide easy teeth and soft tissue inspection processes.

Touchless sensor allows for hands-free activation and composite-safe mode activation, minimizing the risk of cross-contamination of the light head surface.

#### **Blue Light Cut-Off Filter**

By adopting Blue Light Cut-Off function, chronic problems such as resin hardening can be controlled for an effective treatment process.