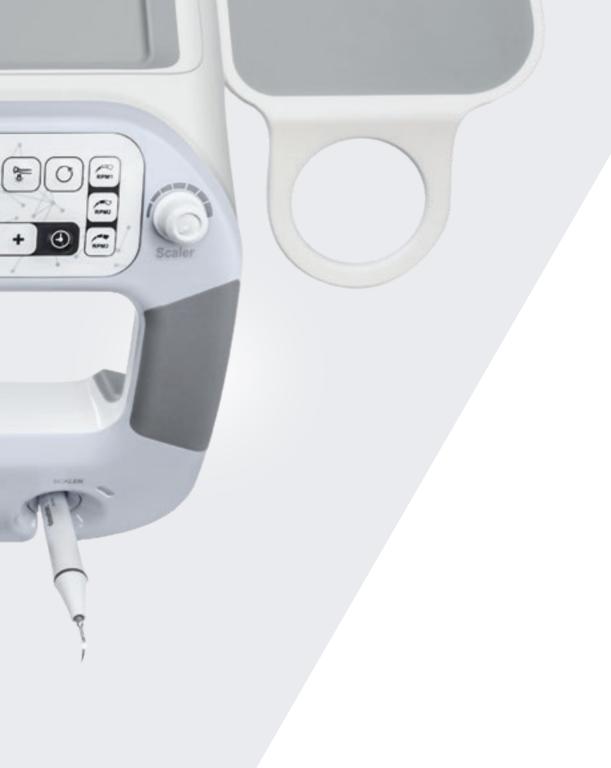

#### **Designed for the Perfect Assistance**

Various functions including treatment position, cuspidor rinse, and light control buttons are mounted on the operating panel of the assistant table to maximize its purpose.

#### 2 Adjustable Water Supply | Hot Water Switch

Water supply control knob, drain control knob and hot water on/off switch are placed on the front side of the unit for easy access by the assistant.