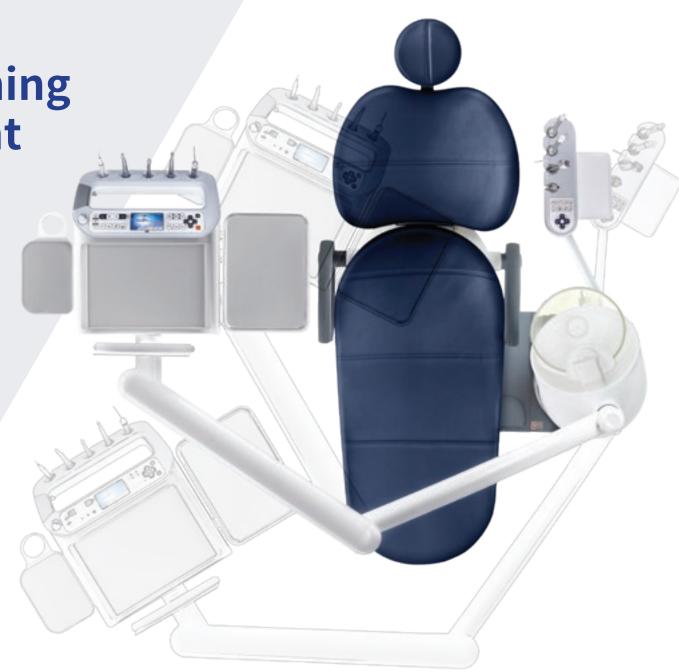

### Simple yet Sophisticated

Introducing our most advanced healing unit chair, ergonomically designed to allow streamlined interactions among dentists, dental assistants, and patients. Designed by well-known dentists and biomedical engineers, the K3 unit chair provides comfortable patient experience and efficient work environments for doctors. The flexible integration of the delivery system offers easy access to enhance patient treatments and care.

#### **Flexible Integration**

Built with an optimized streamlined operation in mind, the K3 unit chair offers all of your needs within perfect reach.