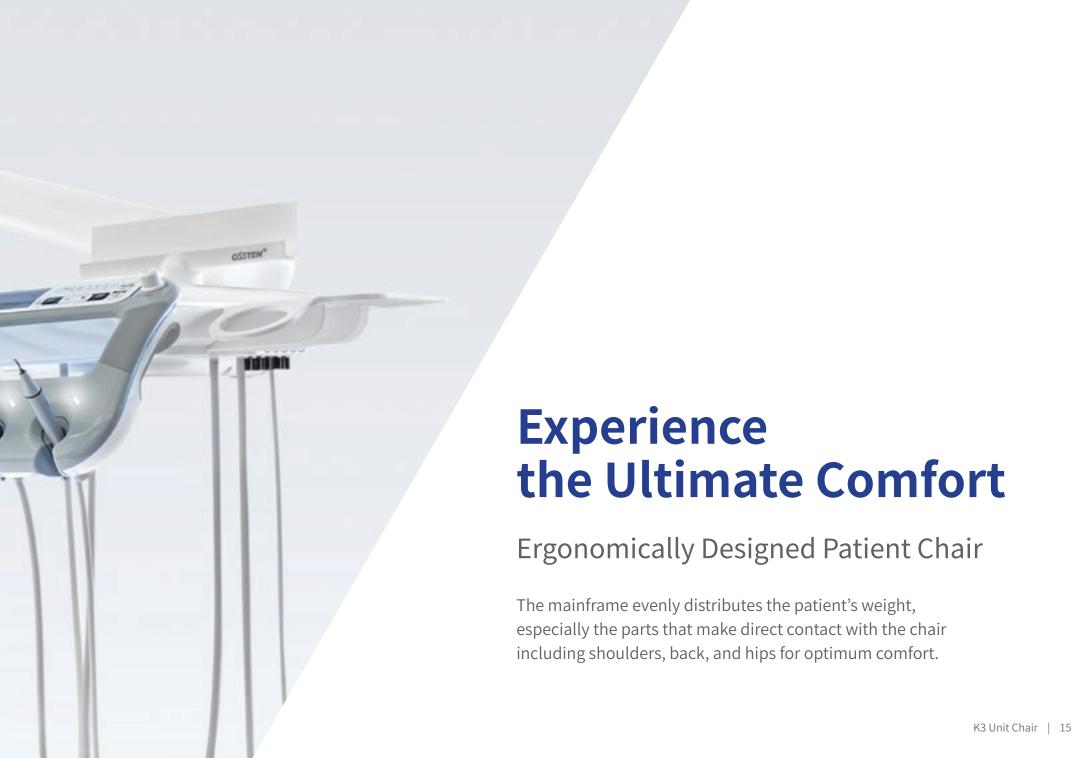

## Glass Cuspidor | Dual Sensor Water Supply System

The wider and transparent Glass Cuspidor allows for simple cleaning and maintenance. The Dual Sensor Water Supply System can control the amount of water intake. They are designed to support the height and shape of patients of all ages, promoting convenient patient comforts.

#### 2 Adjustable Water Supply | Hot Water Switch

Water supply control knob, drain control knob and hot water on/off switch are placed on the front side of the unit for easy access by the assistant.

#### 3 Enhanced Suction Filter & Side Rack

The easily washable suction filter allows for simple cleaning and maintenance. The detachable side rack can hold various tools during treatment.

The K3 patient chair utilizes a high-performance hydraulic motor, which is affixed to the floor to minimize noise and trembling during height adjustments. The oversized backrest, seat and headrest are all ergonomically designed to enhance patient comfort and experience. With the adjustable height, the dentist can easily perform treatment in different positions.