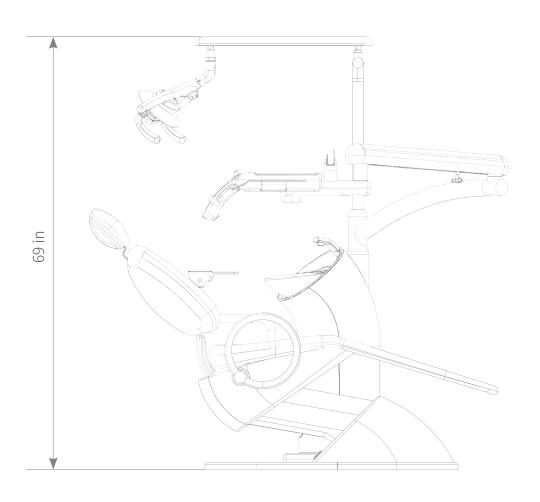

lavable.







Dark Blue



Dark Violet

## **Color Options**

We've selected the right colors for you and your interior



Blue



Red



Gold



Ivory



## Simple and Adaptable to Your Needs

#### **Treatment Display (Operatory Monitor)**

Treatment display can enhance visual communication between the doctor and the patient, serving as a treatment planning and patient education tool. It can also assist in steering away the patient's attention during treatment, reducing their stress.



#### **Foot Controller**

Joystick-type foot controller allows the doctor to control every aspect of the chair and the unit without lifting a finger.





#### **Doctor Stool**

Stable, safe, and comfortable. The doctor stool is designed to provide ample support and reduce fatigue.

## **K3 Dimension**













#### Smiles that last a lifetime



Please contact your local sales representative or visit our website today to schedule a "Test Drive" of your K3.

270 Sylvan Ave. Ste 1130, Englewood Cliffs, NJ 07632 Marketing@hiossen.com | 888.678.0001 | www.hiossen.com

(a) @hiossen\_implants

**f** @HiossenImplants