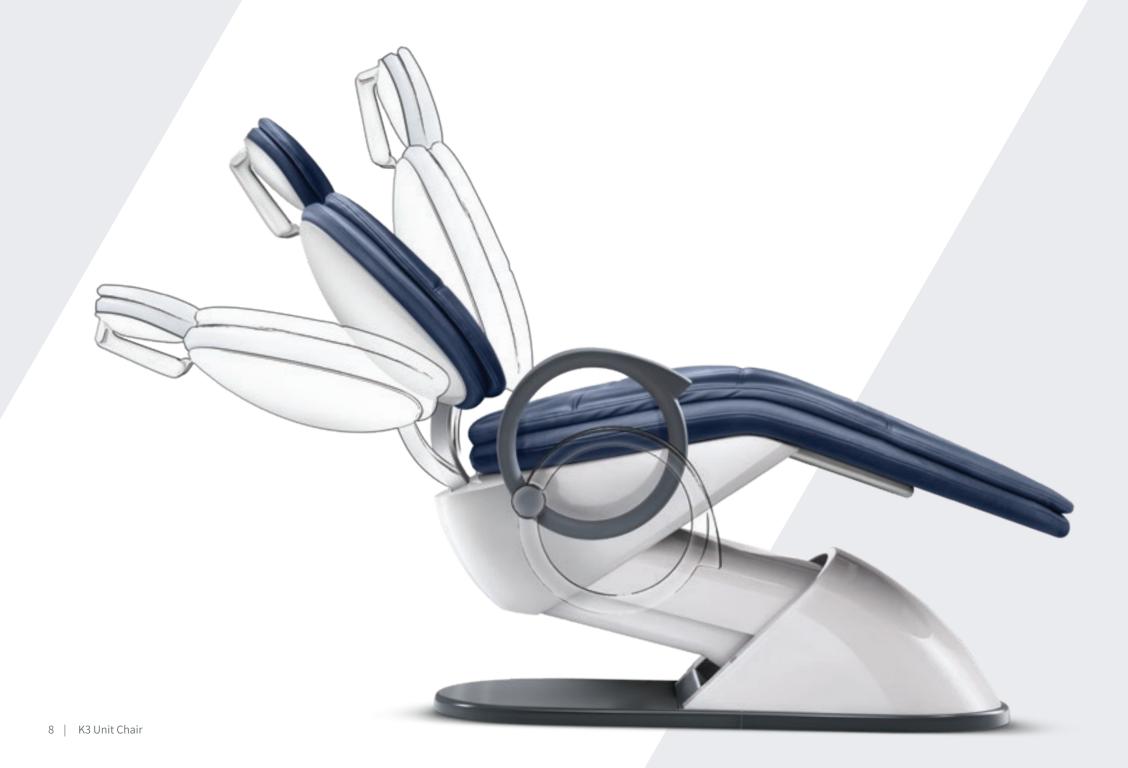

The Most **Optimal Positioning during Treatment** 

K3 unit chair provides the most optimized positioning for doctors, assistants, and patients during treatment with adjustable height control from 14" (365 mm) up to 31" (795 mm) and a smooth table movement for space management.

#### **Secure Positioning (Hydraulic System)**

The K3 chair's movement is powered by a high performance hydraulic motor. This motor is affixed to the floor to minimize noise and trembling.

#### **Ergonomically Designed** (Headrest & Backrest)

One-hand adjustable headrest provides the proper support to the head and the neck at any angle. The oversized backrest provides ample support for all body types, allowing patients to rest comfortably even during lengthy procedures.

#### **Intuitive and Compact (Armrest)**

K3's unique circular armrest is robust and comfortable. Patients can feel secure when grasping the armrest and find it comfortable in both sitting and resting positions. The armrest moves up and down quickly and easily, which allows for patients to move in and out of the chair with ease.