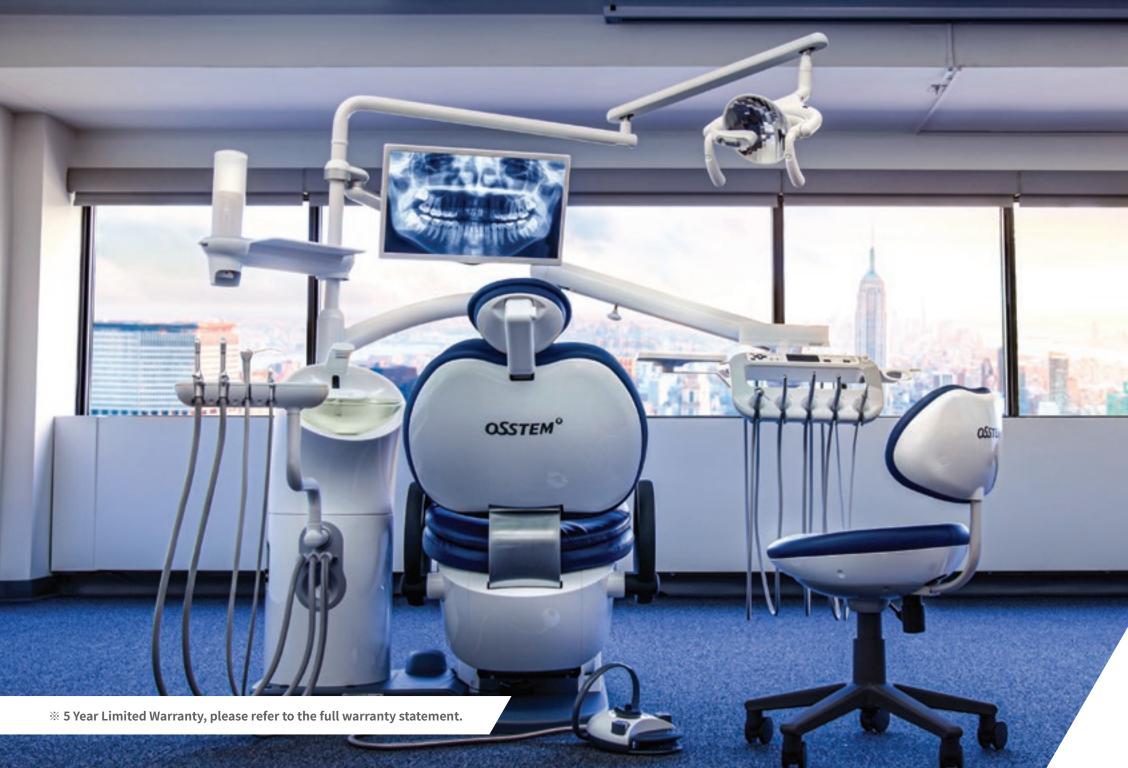

### The Healing Chair by Hiossen Implant

### Simple yet Sophisticated

Introducing our most advanced healing unit chair, ergonomically designed to allow streamlined interactions among dentists, dental assistants, and patients. Designed by well-known dentists and biomedical engineers, the K3 unit chair provides comfortable patient experience and efficient work environments for doctors. The flexible integration of the delivery system offers easy access to enhance patient treatments and care.