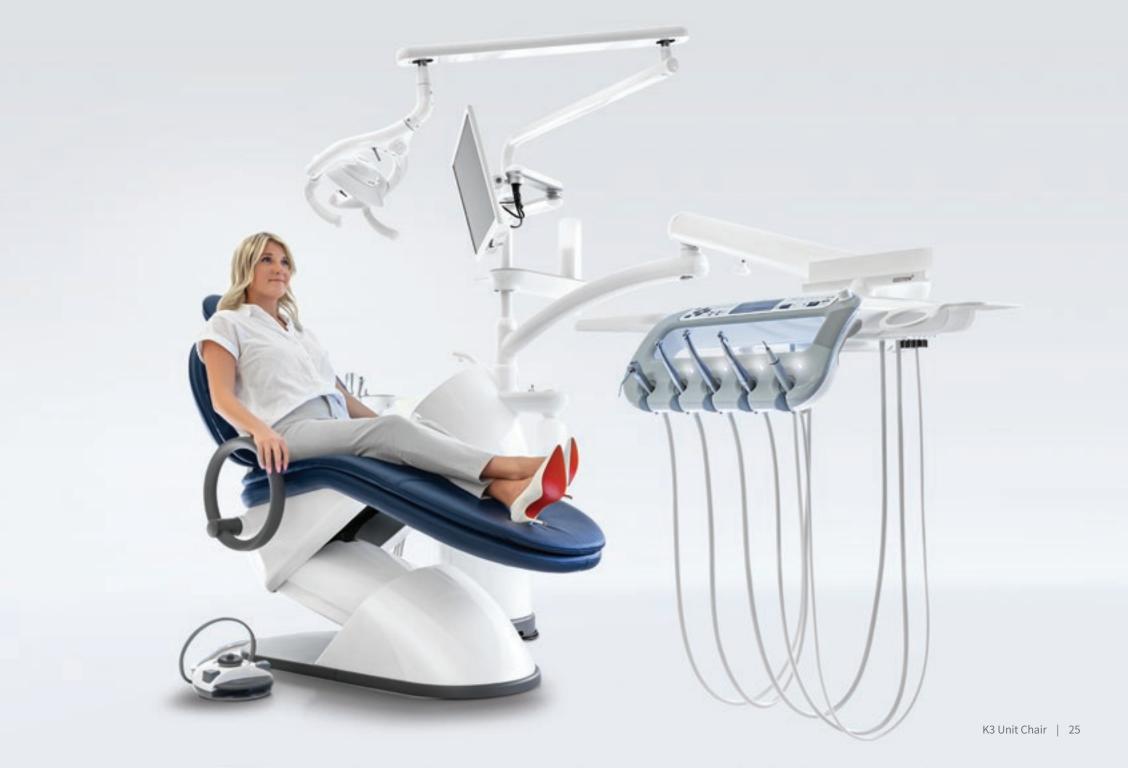

### Simple yet Sophisticated

Introducing our most advanced healing unit chair, ergonomically designed to allow streamlined interactions among dentists, dental assistants, and patients. Designed by well-known dentists and biomedical engineers, the K3 unit chair provides comfortable patient experience and efficient work environments for doctors. The flexible integration of the delivery system offers easy access to enhance patient treatments and care.

## Flexible Integration

Always at your fingertips whenever you need them

K3 unit chair's SMART Delivery System delivers all the necessary tools and information for comfortable operation with peak efficiency. A wide intuitive 4.3" color LCD display on a spacious tabletop to provide all the information needed for practice even at a slight glance.

The Most **Optimal Positioning during Treatment** 

K3 unit chair provides the most optimized positioning for doctors, assistants, and patients during treatment with adjustable height control from 14" (365 mm) up to 31" (795 mm) and a smooth table movement for space management.