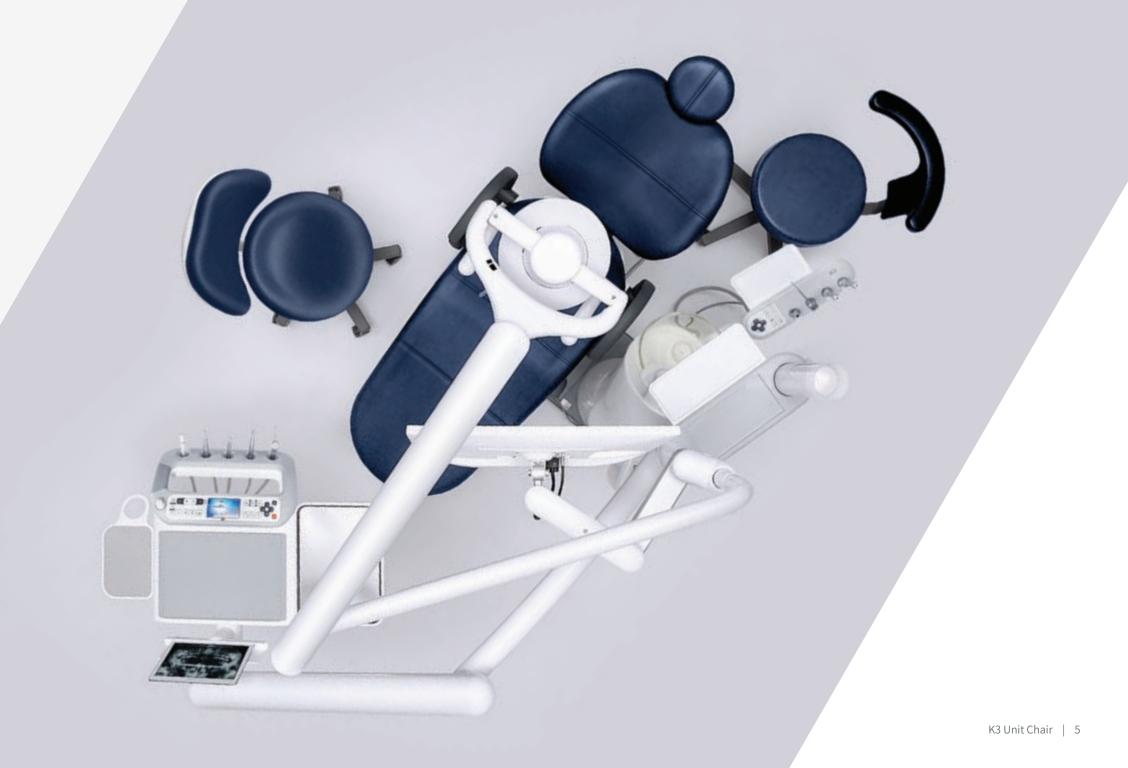

#### **Flexible Integration**

Built with an optimized streamlined operation in mind, the K3 unit chair offers all of your needs within perfect reach.

## **Simplify the Treatment**

Simple and Adaptable to Your Needs

## Simple and Adaptable to Your Needs