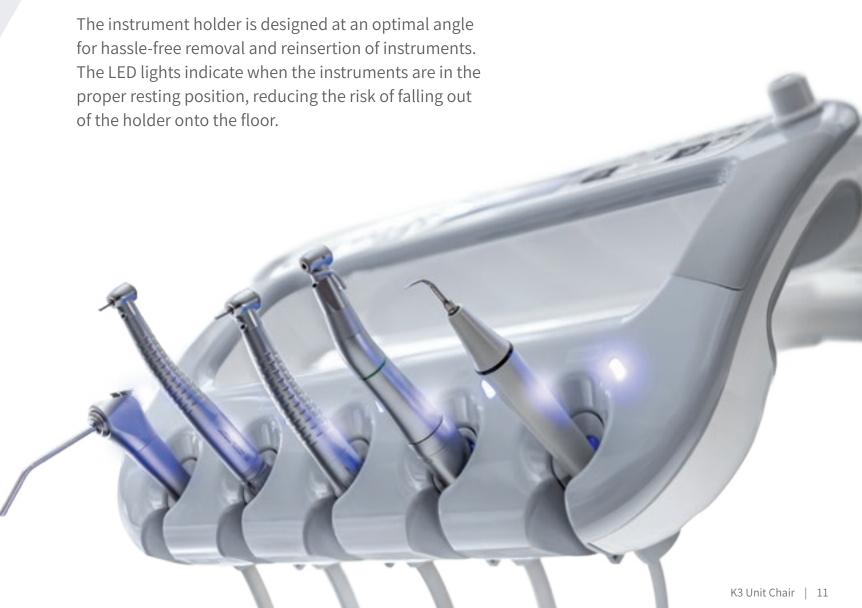

des the most optimized positioning for doctors, assistants, and patients during treatment with adjustable height control from 14" (365 mm) up to 31" (795 mm) and a smooth table movement for space management.





#### **Dr. Table Button Functions**

K3's Dr. Table, equipped with a 4.3" color LCD display panel, provides all information needed at a glance. The various additional functions, such as the film viewer, treatment position selection, RPM preset, and scaler power control, allow the doctor to operate in a more stabilized and methodical manner.

#### **Ample Workspace**

K3 doctor's table has ample space for enhanced procedures: Information Stand for easy access to charts & tablet, Instrument Tray for instruments & additional tools, and a Mouse Pad.

#### **SMART Instrument Holder**



## **Simplify the Treatment**

Simple and Adaptable to Your Needs

#### **Designed for the Perfect Assistance**

Various functions including treatment position, cuspidor rinse, and light control buttons are mounted on the operating panel of the assistant table to maximize its purpose.



## Glass Cuspidor | Dual Sensor Water Supply System

The wider and transparent Glass Cuspidor allows for simple cleaning and maintenance. The Dual Sensor Water Supply System can control the amount of water intake. They are designed to support the height and shape of patients of all ages, promoting convenient patient comforts.

#### 2 Adjustable Water Supply | Hot Water Switch

Water supply control knob, drain control knob and hot water on/off switch are placed on the front side of the unit for easy acces