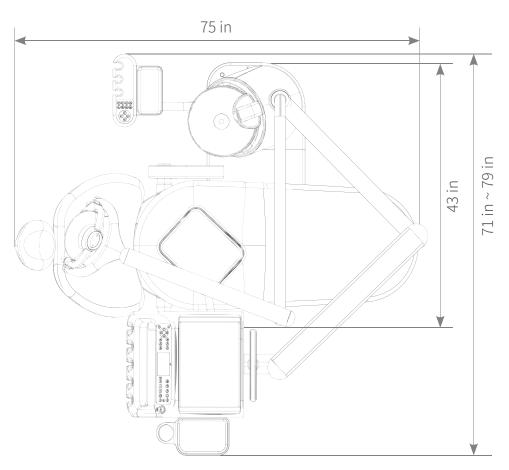

vable.







Dark Blue



Dark Violet

## **Color Options**

We've selected the right colors for you and your interior



Blue



Red



Gold



Ivory



## Simple and Adaptable to Your Needs

#### **Treatment Display (Operatory Monitor)**

Treatment display can enhance visual communication between the doctor and the patient, serving as a treatment planning and patient education tool. It can also assist in steering away the patient's attention during treatment, reducing their stress.



#### **Foot Controller**

Joystick-type foot controller allows the doctor to control every aspect of the chair and the unit without lifting a finger.





#### **Doctor Stool**

Stable, safe, and comfortable. The doctor stool is designed to provide ample support and reduce fatigue.

## **K3 Dimension**













#### Smiles that last a lifetime



Please contact your local sales representative or visit our website today to schedule a "Test Drive" of your K3.

270 Sylvan Ave. Ste 1130, Englewood Cliffs, NJ 07632 Marketing@hiossen.com | 888.678.0001 | www.hiossen.com

(a) @hiossen\_implants

**f** @HiossenImplants