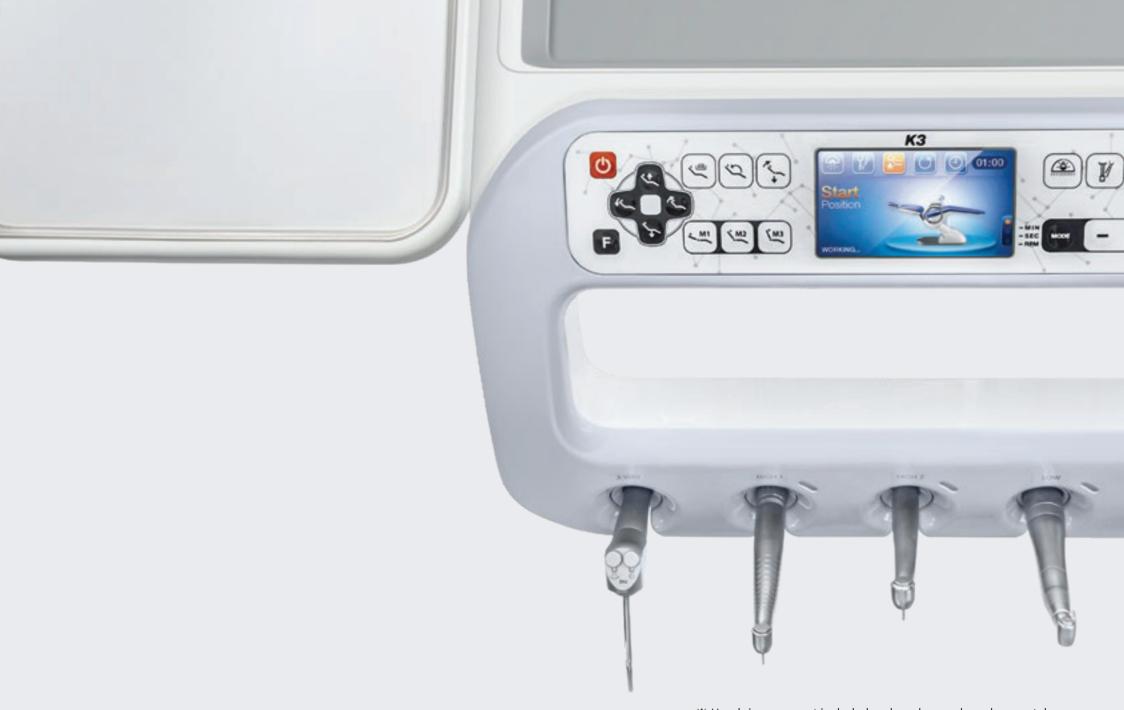

## Flexible Integration

Always at your fingertips whenever you need them

K3 unit chair's SMART Delivery System delivers all the necessary tools and information for comfortable operation with peak efficiency. A wide intuitive 4.3" color LCD display on a spacious tabletop to provide all the information needed for practice even at a slight glance.

#### **Dr. Table Button Functions**

K3's Dr. Table, equipped with a 4.3" color LCD display panel, provides all information needed at a glance. The various additional functions, such as the film viewer, treatment position selection, RPM preset, and scaler power control, allow the doctor to operate in a more stabilized and methodical manner.

#### **Ample Workspace**

K3 doctor's table has ample space for enhanced procedures: Information Stand for easy access to charts & tablet, Instrument Tray for instruments & additional tools, and a Mouse Pad.