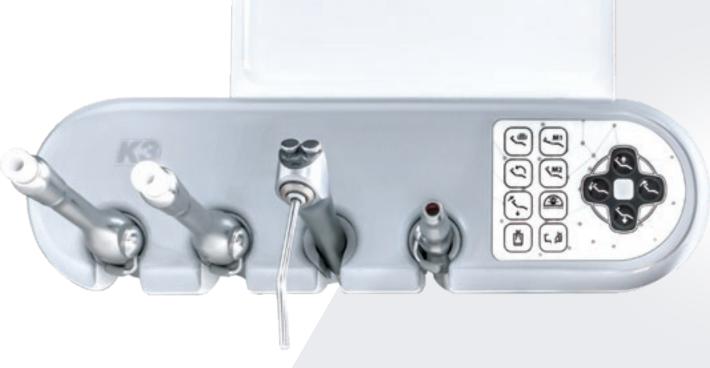

#### **Designed for the Perfect Assistance**

Various functions including treatment position, cuspidor rinse, and light control buttons are mounted on the operating panel of the assistant table to maximize its purpose.