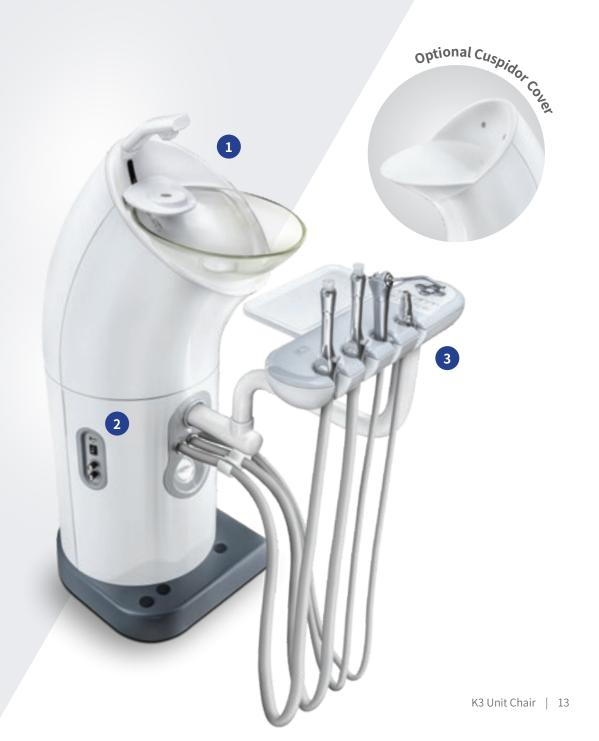

## Glass Cuspidor | Dual Sensor Water Supply System

The wider and transparent Glass Cuspidor allows for simple cleaning and maintenance. The Dual Sensor Water Supply System can control the amount of water intake. They are designed to support the height and shape of patients of all ages, promoting convenient patient comforts.

#### 2 Adjustable Water Supply | Hot Water Switch

Water supply control knob, drain control knob and hot water on/off switch are placed on the front side of the unit for easy access by the assistant.

#### 3 Enhanced Suction Filter & Side Rack

The easily washable suction filter allows for simple cleaning and maintenance. The detachable side rack can hold various tools during treatment.

The K3 patient chair utilizes a high-performance hydraulic motor, which is affixed to the floor to minimize noise and trembling during height adjustments. The oversized backrest, seat and headrest are all ergonomically designed to enhance patient comfort and experience. With the adjustable height, the dentist can easily perform treatment in different positions.