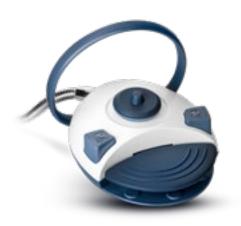

#### **Foot Controller**

Joystick-type foot controller allows the doctor to control every aspect of the chair and the unit without lifting a finger.