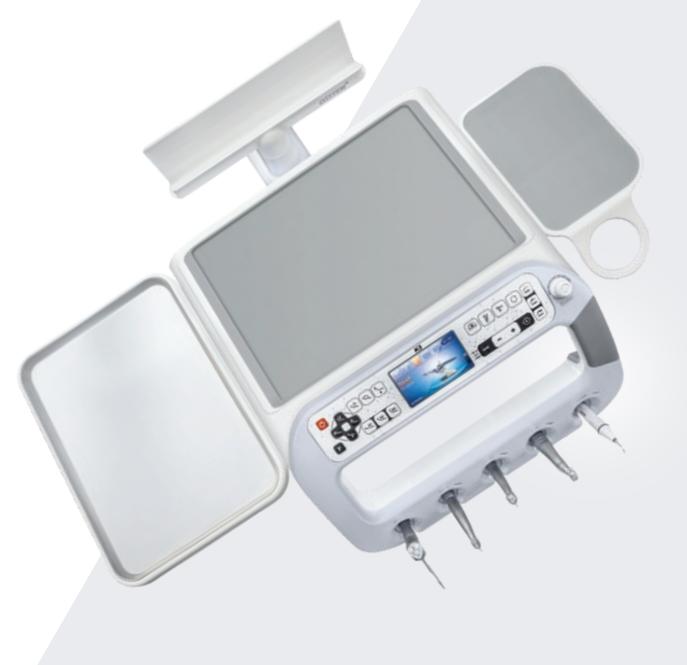

### Simple yet Sophisticated

Introducing our most advanced healing unit chair, ergonomically designed to allow streamlined interactions among dentists, dental assistants, and patients. Designed by well-known dentists and biomedical engineers, the K3 unit chair provides comfortable patient experience and efficient work environments for doctors. The flexible integration of the delivery system offers easy access to enhance patient treatments and care.

## Flexible Integration

Always at your fingertips whenever you need them

K3 unit chair's SMART Delivery System delivers all the necessary tools and information for comfortable operation with peak efficiency. A wide intuitive 4.3" color LCD display on a spacious tabletop to provide all the information needed for practice even at a slight glance.

#### **Dr. Table Button Functions**

K3's Dr. Table, equipped with a 4.3" color LCD display panel, provides all information needed at a glance. The various additional functions, such as the film viewer, treatment position selection, RPM preset, and scaler power control, allow the doctor to operate in a more stabilized and methodical manner.

#### **Ample Workspace**

K3 doctor's table has ample space for enhanced procedures: Information Stand for easy access to charts & tablet, Instrument Tray for instruments & additional tools, and a Mouse Pad.