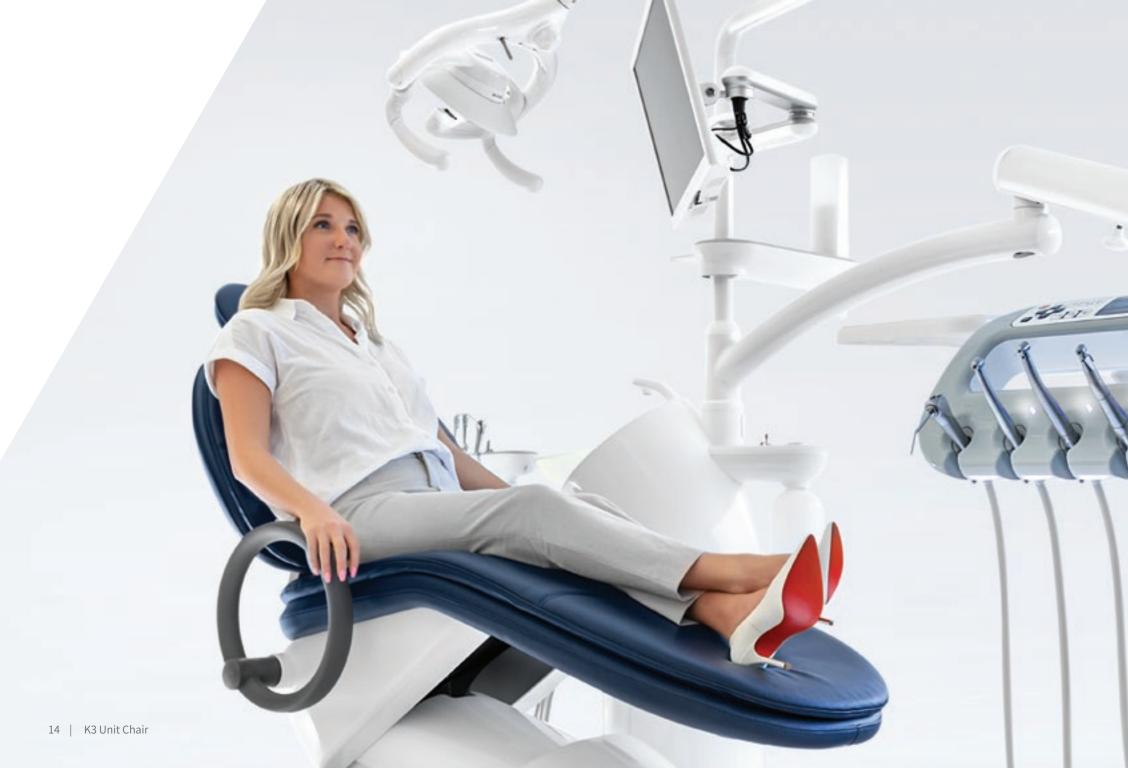

### Simple yet Sophisticated

Introducing our most advanced healing unit chair, ergonomically designed to allow streamlined interactions among dentists, dental assistants, and patients. Designed by well-known dentists and biomedical engineers, the K3 unit chair provides comfortable patient experience and efficient work environments for doctors. The flexible integration of the delivery system offers easy access to enhance patient treatments and care.

The Most **Optimal Positioning during Treatment** 

K3 unit chair provides the most optimized positioning for doctors, assistants, and patients during treatment with adjustable height control from 14" (365 mm) up to 31" (795 mm) and a smooth table movement for space management.

#### **Ergonomically Designed** (Headrest & Backrest)

One-hand adjustable headrest provides the proper support to the head and the neck at any angle. The oversized backrest provides ample support for all body types, allowing patients to rest comfortably even during lengthy procedures.

#### **Intuitive and Compact (Armrest)**

K3's unique circular armrest is robust and comfortable. Patients can feel secure when grasping the armrest and find it comfortable in both sitting and resting positions. The armrest moves up and down quickly and easily, which allows for patients to move in and out of the chair with ease.