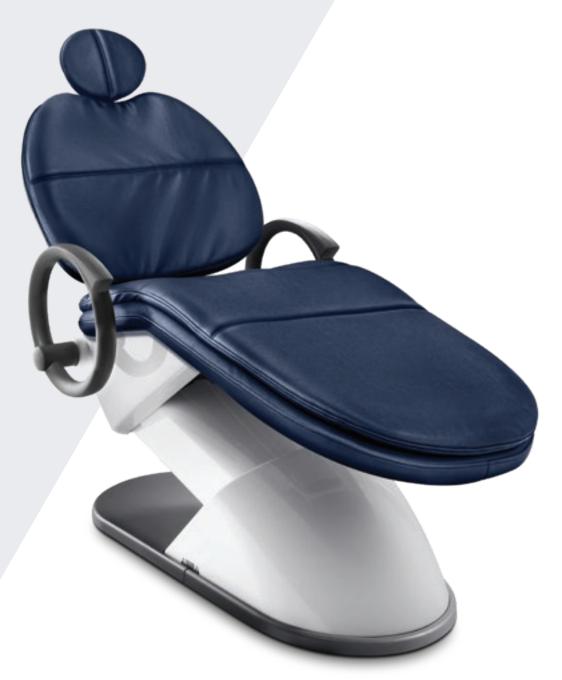

#### **Ergonomically Designed** (Headrest & Backrest)

One-hand adjustable headrest provides the proper support to the head and the neck at any angle. The oversized backrest provides ample support for all body types, allowing patients to rest comfortably even during lengthy procedures.

#### **Intuitive and Compact (Armrest)**

K3's unique circular armrest is robust and comfortable. Patients can feel secure when grasping the armrest and find it comfortable in both sitting and resting positions. The armrest moves up and down quickly and easily, which allows for patients to move in and out of the chair with ease.