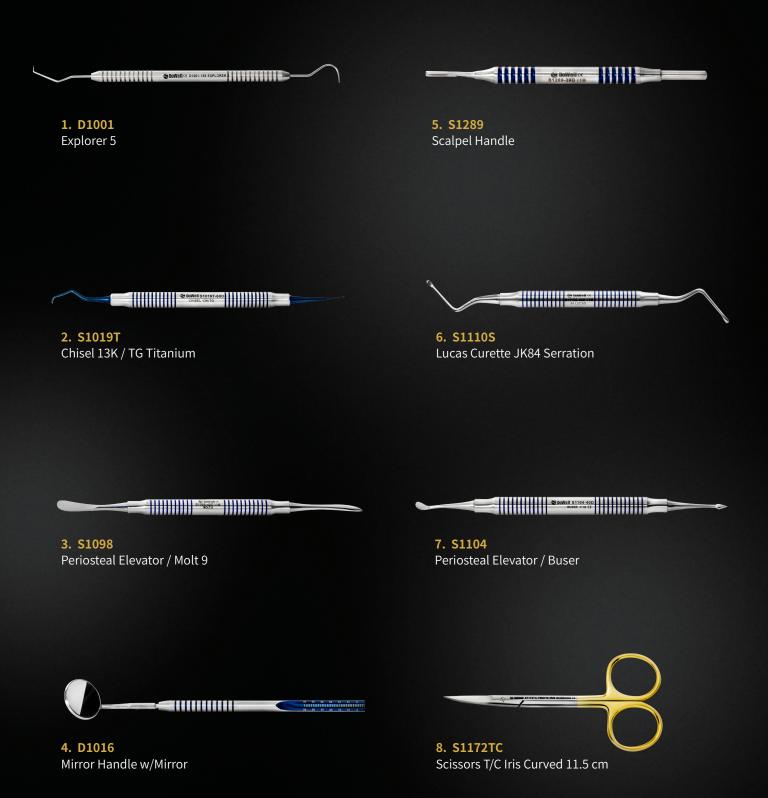

### **Basic instrument Kit** [DHBKIT]

Essential instruments needed for implant surgery in one kit (25pcs)

11. D1016, D6951 Mirror Handle w/Mirror

S SHIRED THE SPECIAL NEEDS (SAN TO AND THE SHIRED THE SPECIAL NEEDS (SAN TO AND THE SHIRED THE SHIR

**12. D1010W** Tissue, Cotton & Dressing Pliers

13. S1080 Adson Tissue Plier 1x2 12cm

**14. S1188** Scalpel Handle Flat

**15. S1190** Scalpel Handle Straight