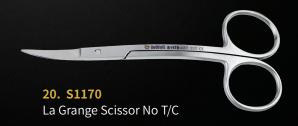

ery Instrument Kit for Advanced Clinician (8 pcs)



### **Implant Surgical Kit** [DHIKIT]

Essential Kit for implant surgery including a Castro-Viejo (14 pcs)









Syringe for Cartridge with Harpoon 1.8 ml



13. S1180 Minnesota Retractor



10. D1010W Tissue, Cotton & Dressing Pliers



11. S1255BZM Tissue Forcep 1X2



12. S1161 Needle Holder T/C 16cm





### **Basic instrument Kit** [DHBKIT]

Essential instruments needed for implant surgery in one kit (25pcs)









11. D1016, D6951 Mirror Handle w/Mirror



S SHIRED THE SPECIAL NEEDS (SAN TO AND THE SHIRED THE SPECIAL NEEDS (SAN TO AND THE SHIRED THE SHIR

**12. D1010W** Tissue, Cotton & Dressing Pliers





13. S1080 Adson Tissue Plier 1x2 12cm





**14. S1188** Scalpel Handle Flat





**15. S1190** Scalpel Handle Straight



## Basic instrument Kit [DHBKIT] (continue)



**21. S1138**Bone Rongeur Friedman 14CM



25. S1205 Suction Tip + Cover





**23. S1065** Weighted Bone Well Round