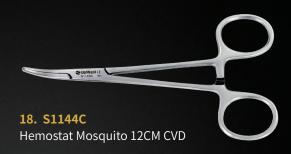

### **Basic instrument Kit** [DHBKIT]

Essential instruments needed for implant surgery in one kit (25pcs)

11. D1016, D6951 Mirror Handle w/Mirror

S SHIRED THE SPECIAL NEEDS (SAN TO AND THE SHIRED THE SPECIAL NEEDS (SAN TO AND THE SHIRED THE SHIR