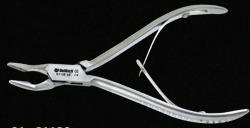

## Basic instrument Kit [DHBKIT] (continue)

**21. S1138**Bone Rongeur Friedman 14CM

25. S1205 Suction Tip + Cover

**23. S1065** Weighted Bone Well Round