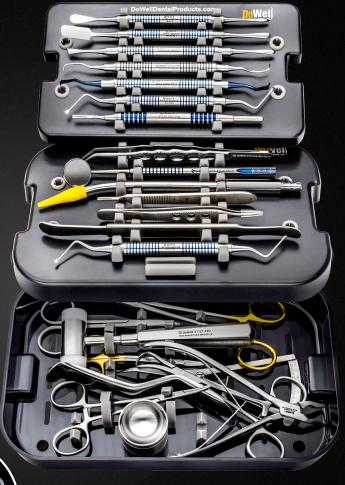

An Implant Surgical Kit for efficient and predictable patient outcomes.

- Ergonomically designed with high surgical grade stainless steel.
- Combines durability with affordability to help implantologists perform at their best.
- All necessary surgical tools for implant surgery.

### **Simple instrument Kit** [DHSKIT]

Optimal Implant Surgery Instrument Kit for Advanced Clinician (8 pcs)

### **Implant Surgical Kit** [DHIKIT]

Essential Kit for implant surgery including a Castro-Viejo (14 pcs)

Syringe for Cartridge with Harpoon 1.8 ml

13. S1180 Minnesota Retractor

10. D1010W Tissue, Cotton & Dressing Pliers

### **Basic instrument Kit** [DHBKIT]

Essential instruments needed for implant surgery in one kit (25pcs)

11. D1016, D6951 Mirror Handle w/Mirror

S SHIRED THE SPECIAL NEEDS (SAN TO AND THE SHIRED THE SPECIAL NEEDS (SAN TO AND THE SHIRED THE SHIR