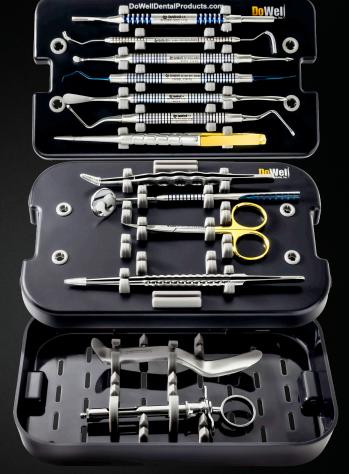

### **Implant Surgical Kit** [DHIKIT]

Essential Kit for implant surgery including a Castro-Viejo (14 pcs)

Syringe for Cartridge with Harpoon 1.8 ml

13. S1180 Minnesota Retractor

10. D1010W Tissue, Cotton & Dressing Pliers

11. S1255BZM Tissue Forcep 1X2

12. S1161 Needle Holder T/C 16cm

### **Basic instrument Kit** [DHBKIT]

Essential instruments needed for implant surgery in one kit (25pcs)

11. D1016, D6951 Mirror Handle w/Mirror

S SHIRED THE SPECIAL NEEDS (SAN TO AND THE SHIRED THE SPECIAL NEEDS (SAN TO AND THE SHIRED THE SHIR

**12. D1010W** Tissue, Cotton & Dressing Pliers

13. S1080 Adson Tissue Plier 1x2 12cm

**14. S1188** Scalpel Handle Flat

**15. S1190** Scalpel Handle Straight

## Basic instrument Kit [DHBKIT] (continue)

**21. S1138**Bone Rongeur Friedman 14CM

25. S1205 Suction Tip + Cover

**23. S1065** Weighted Bone Well Round