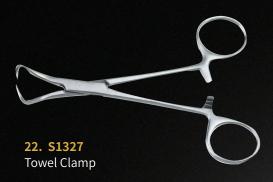

ry including a Castro-Viejo (14 pcs)









Syringe for Cartridge with Harpoon 1.8 ml



13. S1180 Minnesota Retractor



10. D1010W Tissue, Cotton & Dressing Pliers



11. S1255BZM Tissue Forcep 1X2



12. S1161 Needle Holder T/C 16cm





### **Basic instrument Kit** [DHBKIT]

Essential instruments needed for implant surgery in one kit (25pcs)









11. D1016, D6951 Mirror Handle w/Mirror



S SHIRED THE SPECIAL NEEDS (SAN TO AND THE SHIRED THE SPECIAL NEEDS (SAN TO AND THE SHIRED THE SHIR

**12. D1010W** Tissue, Cotton & Dressing Pliers





13. S1080 Adson Tissue Plier 1x2 12cm





**14. S1188** Scalpel Handle Flat





**15. S1190** Scalpel Handle Straight



## Basic instrument Kit [DHBKIT] (continue)



**21. S1138**Bone Rongeur Friedman 14CM



25. S1205 Suction Tip + Cover





**23. S1065** Weighted Bone Well Round