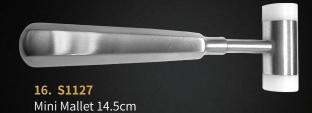

### **Basic instrument Kit** [DHBKIT]

Essential instruments needed for implant surgery in one kit (25pcs)

11. D1016, D6951 Mirror Handle w/Mirror

S SHIRED THE SPECIAL NEEDS (SAN TO AND THE SHIRED THE SPECIAL NEEDS (SAN TO AND THE SHIRED THE SHIR