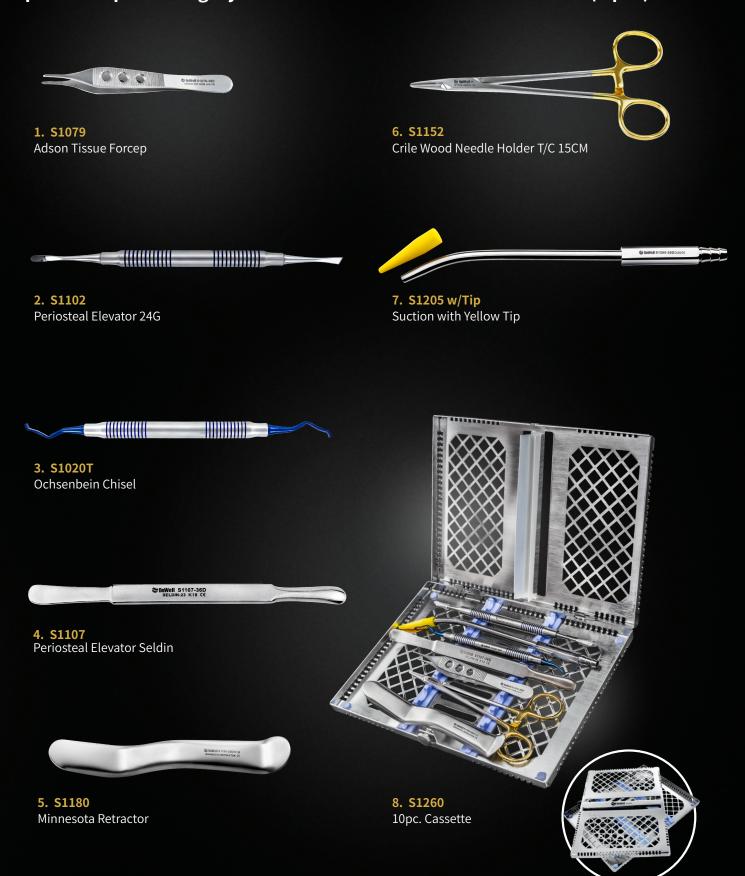

### **Implant Surgical Kit** [DHIKIT]

Essential Kit for implant surgery including a Castro-Viejo (14 pcs)

Syringe for Cartridge with Harpoon 1.8 ml

13. S1180 Minnesota Retractor

10. D1010W Tissue, Cotton & Dressing Pliers

11. S1255BZM Tissue Forcep 1X2

12. S1161 Needle Holder T/C 16cm