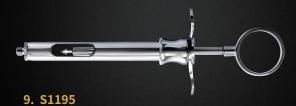

### **Implant Surgical Kit** [DHIKIT]

Essential Kit for implant surgery including a Castro-Viejo (14 pcs)

Syringe for Cartridge with Harpoon 1.8 ml

13. S1180 Minnesota Retractor

10. D1010W Tissue, Cotton & Dressing Pliers