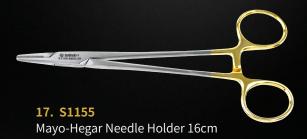

### **Basic instrument Kit** [DHBKIT]

Essential instruments needed for implant surgery in one kit (25pcs)

11. D1016, D6951 Mirror Handle w/Mirror

S SHIRED THE SPECIAL NEEDS (SAN TO AND THE SHIRED THE SPECIAL NEEDS (SAN TO AND THE SHIRED THE SHIR