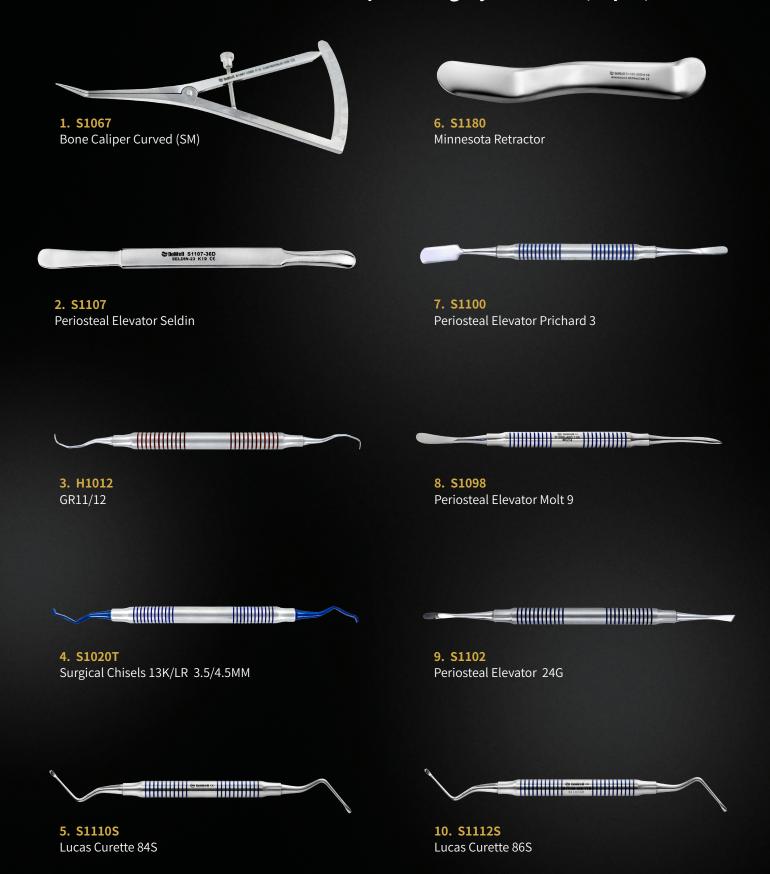

### **Basic instrument Kit** [DHBKIT]

Essential instruments needed for implant surgery in one kit (25pcs)

11. D1016, D6951 Mirror Handle w/Mirror

S SHIRED THE SPECIAL NEEDS (SAN TO AND THE SHIRED THE SPECIAL NEEDS (SAN TO AND THE SHIRED THE SHIR

**12. D1010W** Tissue, Cotton & Dressing Pliers

13. S1080 Adson Tissue Plier 1x2 12cm

**14. S1188** Scalpel Handle Flat

**15. S1190** Scalpel Handle Straight

## Basic instrument Kit [DHBKIT] (continue)

**21. S1138**Bone Rongeur Friedman 14CM

25. S1205 Suction Tip + Cover

**23. S1065** Weighted Bone Well Round