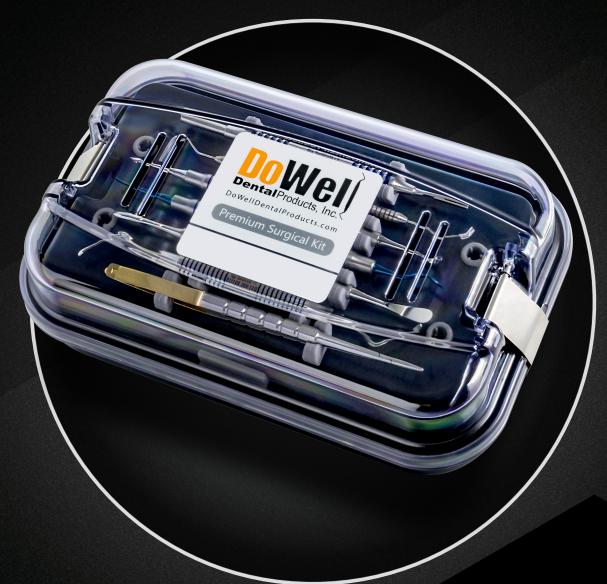

An Implant Surgical Kit for efficient and predictable patient outcomes.

- Ergonomically designed with high surgical grade stainless steel.
- Combines durability with affordability to help implantologists perform at their best.
- All necessary surgical tools for implant surgery.

### **Simple instrument Kit** [DHSKIT]

Optimal Implant Surgery Instrument Kit for Advanced Clinician (8 pcs)

### **Implant Surgical Kit** [DHIKIT]

Essential Kit for implant surgery including a Castro-Viejo (14 pcs)

Syringe for Cartridge with Harpoon 1.8 ml

13. S1180 Minnesota Retractor

10. D1010W Tissue, Cotton & Dressing Pliers

### **Basic instrument Kit** [DHBKIT]

Essential instruments needed for implant surgery in one kit (25pcs)

11. D1016, D6951 Mirror Handle w/Mirror

S SHIRED THE SPECIAL NEEDS (SAN TO AND THE SHIRED THE SPECIAL NEEDS (SAN TO AND THE SHIRED THE SHIR