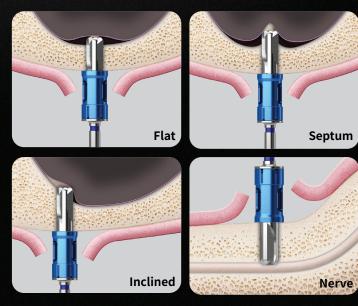

ach Sinus Lift Augmentation without Fear of Membrane Damage

# CAS Kit

- Prevention of maxillary sinus membrane perforation
- Easy and secure with hydraulic pressure
- Applicable to various sinus floor morphologies







The formation of an inverted conical bone lid provides puncture prevention

#### **Prevents Perforation of Sinus Membrane**

- Applying a hydraulic lift to the cavity gently seperates the membrane from the sinus floor
- Provides significant comfort to patient





Osteotome KIT

CAS KIT

## Easy and Safe Membrane Elevation with Hydraulic Pressure

- Hydraulic pressure lifts membrane high and wide
- Elevated sinuses have excellent blood supply and osteogenesis capability





## safe drilling

The CAS drill is round in shape and provides

### Applicable in Various Cases