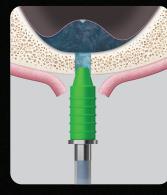

#### **Prevents Perforation of Sinus Membrane**

- Applying a hydraulic lift to the cavity gently seperates the membrane from the sinus floor
- Provides significant comfort to patient

Osteotome KIT

CAS KIT

## Easy and Safe Membrane Elevation with Hydraulic Pressure

- Hydraulic pressure lifts membrane high and wide
- Elevated sinuses have excellent blood supply and osteogenesis capability