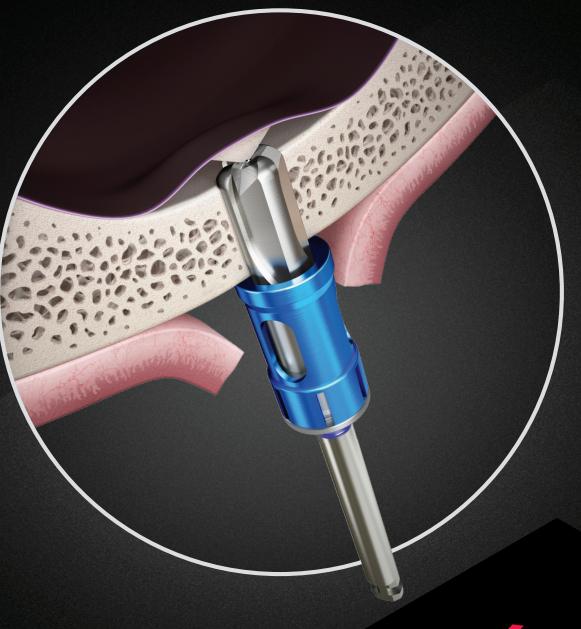

Crestal Approach Sinus Lift Augmentation without Fear of Membrane Damage

# CAS Kit

- Prevention of maxillary sinus membrane perforation
- Easy and secure with hydraulic pressure
- Applicable to various sinus floor morphologies







The formation of an inverted conical bone lid provides puncture prevention

#### **Prevents Perforation of Sinus Membrane**

- Applying a hydraulic lift to the cavity gently seperates the membrane from the sinus floor
- Provides significant comfort to patient





Osteotome KIT

CAS KIT

## Easy and Safe Membrane Elevation with Hydraulic Pressure

- Hydraulic pressure lifts membrane high and wide
- Elevated sinuses have excellent blood supply and osteogenesis capability





## safe drilling

The CAS drill is round in shape and provides

### Applicable in Various Cases