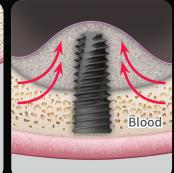

#### **Prevents Perforation of Sinus Membrane**

- Applying a hydraulic lift to the cavity gently seperates the membrane from the sinus floor
- Provides significant comfort to patient

Osteotome KIT

CAS KIT

## Easy and Safe Membrane Elevation with Hydraulic Pressure

- Hydraulic pressure lifts membrane high and wide
- Elevated sinuses have excellent blood supply and osteogenesis capability