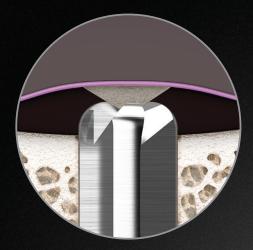

Crestal Approach Sinus Lift Augmentation without Fear of Membrane Damage

# CAS Kit

- Prevention of maxillary sinus membrane perforation
- Easy and secure with hydraulic pressure
- Applicable to various sinus floor morphologies







The formation of an inverted conical bone lid provides puncture prevention

#### **Prevents Perforation of Sinus Membrane**

- Applying a hydraulic lift to the cavity gently seperates the membrane from the sinus floor
- Provides significant comfort to patient





Osteotome KIT

CAS KIT

## Easy and Safe Membrane Elevation with Hydraulic Pressure

- Hydraulic pressure lifts membrane high and wide
- Elevated sinuses have excellent blood supply and osteogenesis capability





## safe drilling

The CAS drill is round in shape and provides

### Applicable in Various Cases