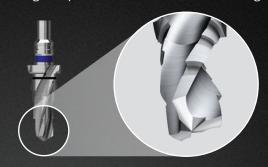

## **Preventing Drill Bouncing**

Multiple shaped taper drill also functions as pilot drill and this prevents bouncing during drilling