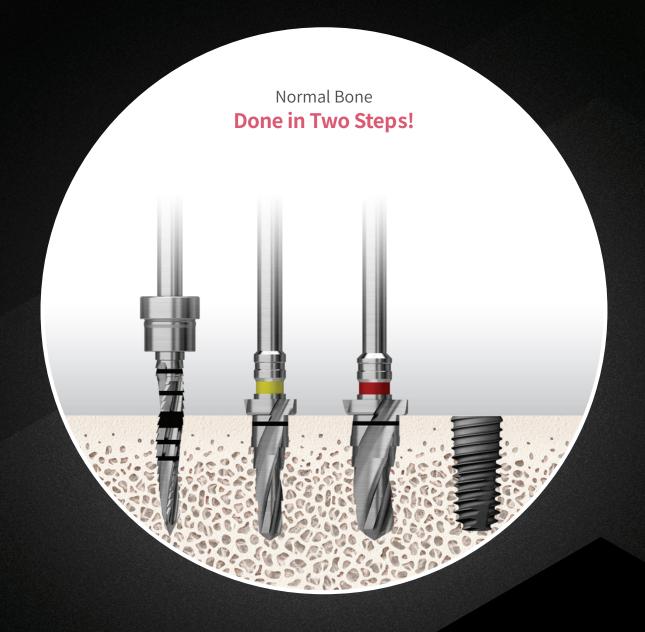

## **Normal Bone**

#### **Excellent Drilling Power**

Maximizing drilling power (with distinguishing drill design and excellent manufacturing technology) which skips intermediate drilling and provides smooth and fast drilling result

### **Preventing Bone Heating**

Excellent drilling power leads to skipping intermediate drilling and this prevents bone heating by maintaining low drilling temperature

Drilling temperature when using