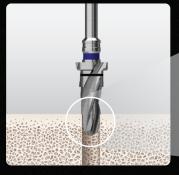

## **Preventing Drill Bouncing**

Multiple shaped taper drill also functions as pilot drill and this prevents bouncing during drilling