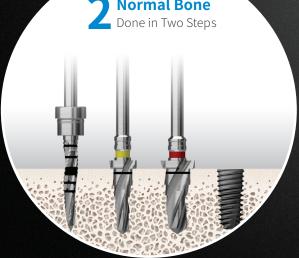

# **Hard Bone** Done in Two Steps

#### **Excellent Drilling Power**

Maximizing drilling power (with distinguishing drill design and excellent manufacturing technology) which skips intermediate drilling and provides smooth and fast drilling result

### **Preventing Bone Heating**

Excellent drilling power leads to skipping intermediate drilling and this prevents bone heating by maintaining low drilling temperature

Drilling temperature when using