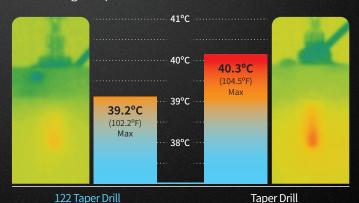

### **Preventing Bone Heating**

Excellent drilling power leads to skipping intermediate drilling and this prevents bone heating by maintaining low drilling temperature

Drilling temperature when using