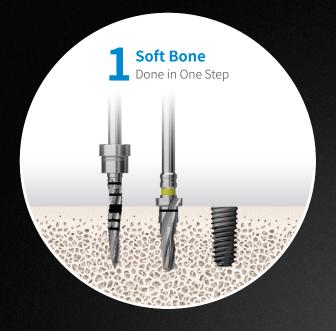

## Super Convenient Procedure in 2 Steps

## 122 Taper Kit

- Surgical KIT That is Optimized to The Taper Implant
- Reducing Chair Time with Ever Convenient Procedure
- Increasing User Convenience as Cortical Drilling is Not Necessary

Use for ETIII /IV