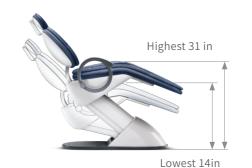

The easily washable suction filter allows for simple cleaning and maintenance. The detachable side rack can hold various tools during treatment.

K3 unit chair provides the most optimized positioning for doctors, assistants, and patients during treatment