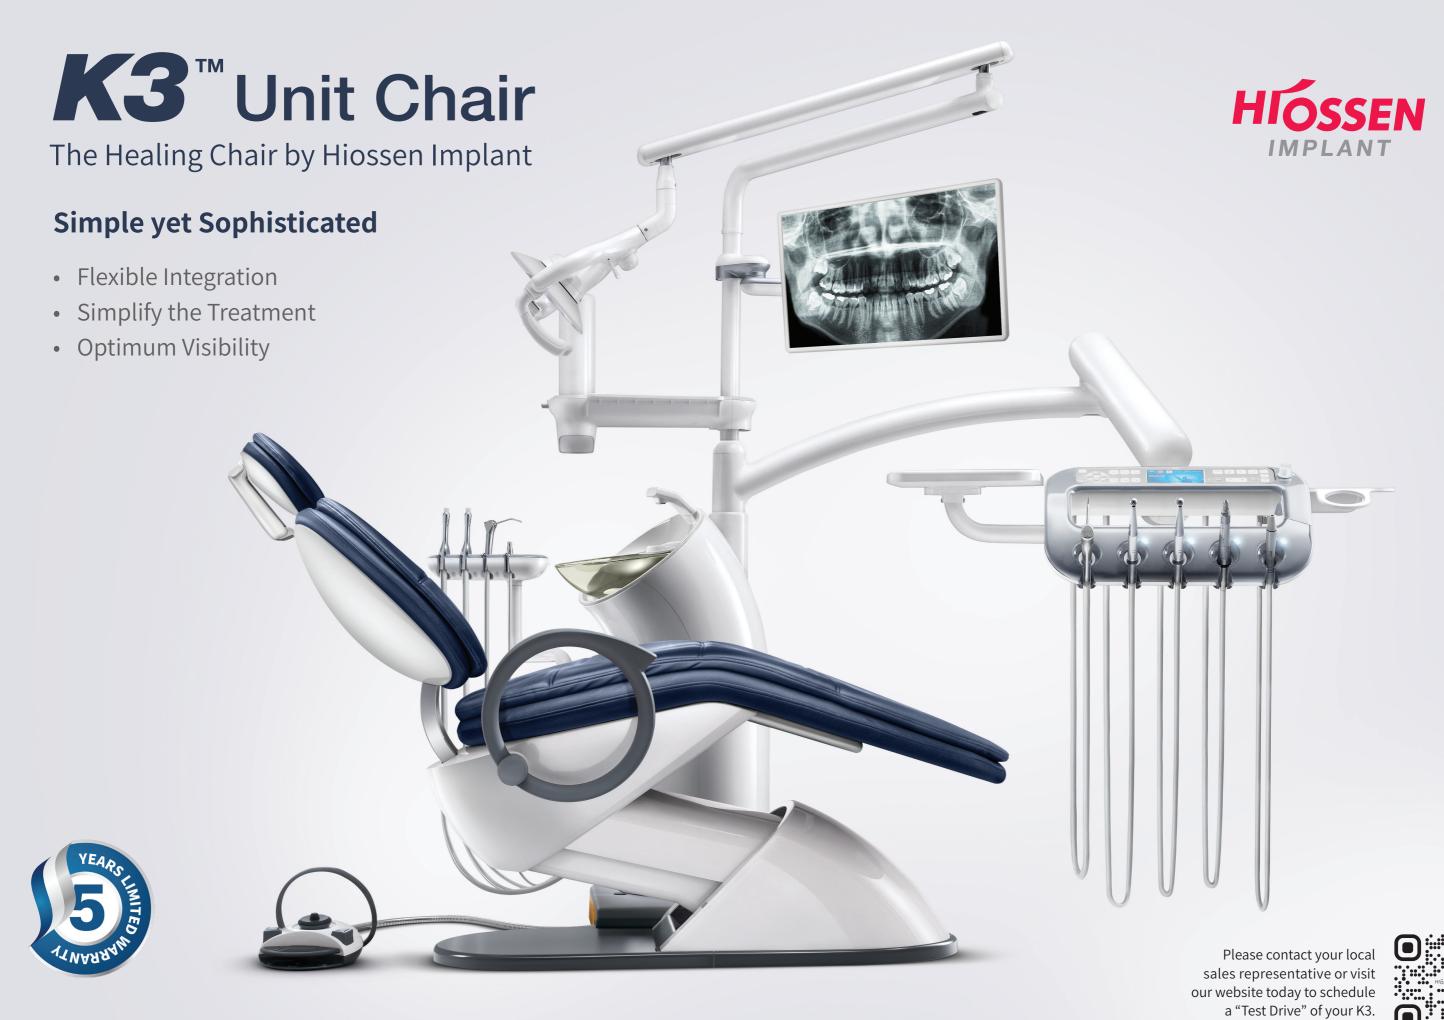

## **Dr. Table Button Functions**

K3's Dr. Table, equipped with a 4.3" color LCD display panel, provides all information needed at a glance. The various additional functions, such as the film viewer, treatment position selection, RPM preset, and scaler power control, allow the doctor to operate in a more stabilized and methodical manner.

# Ample Workspace

K3 doctor's table has ample space for enhanced procedures: Information Stand for easy access to charts & tablet, Instrument Tray for instruments & additional tools, and a Mouse Pad.

The easily washable suction filter allows for simple cleaning and maintenance. The detachable side rack can hold various tools during treatment.

K3 unit chair provides the most optimized positioning for doctors, assistants, and patients during treatment