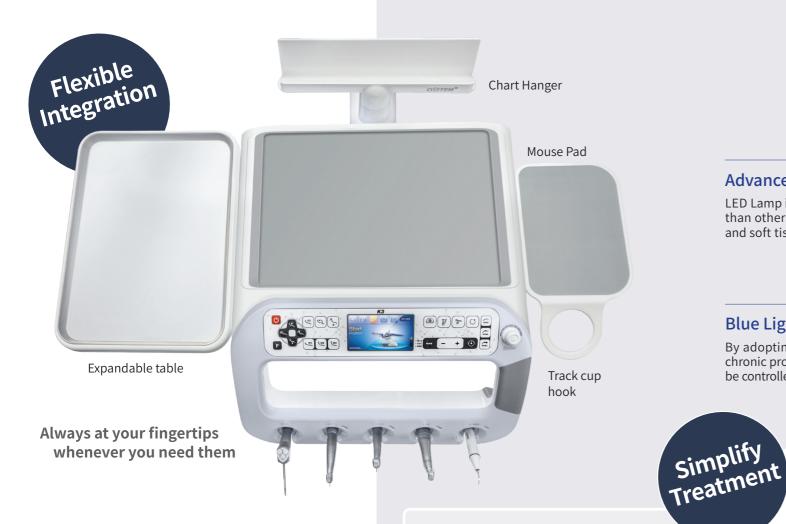

## **Dr. Table Button Functions**

K3's Dr. Table, equipped with a 4.3" color LCD display panel, provides all information needed at a glance. The various additional functions, such as the film viewer, treatment position selection, RPM preset, and scaler power control, allow the doctor to operate in a more stabilized and methodical manner.

# Ample Workspace

K3 doctor's table has ample space for enhanced procedures: Information Stand for easy access to charts & tablet, Instrument Tray for instruments & additional tools, and a Mouse Pad.